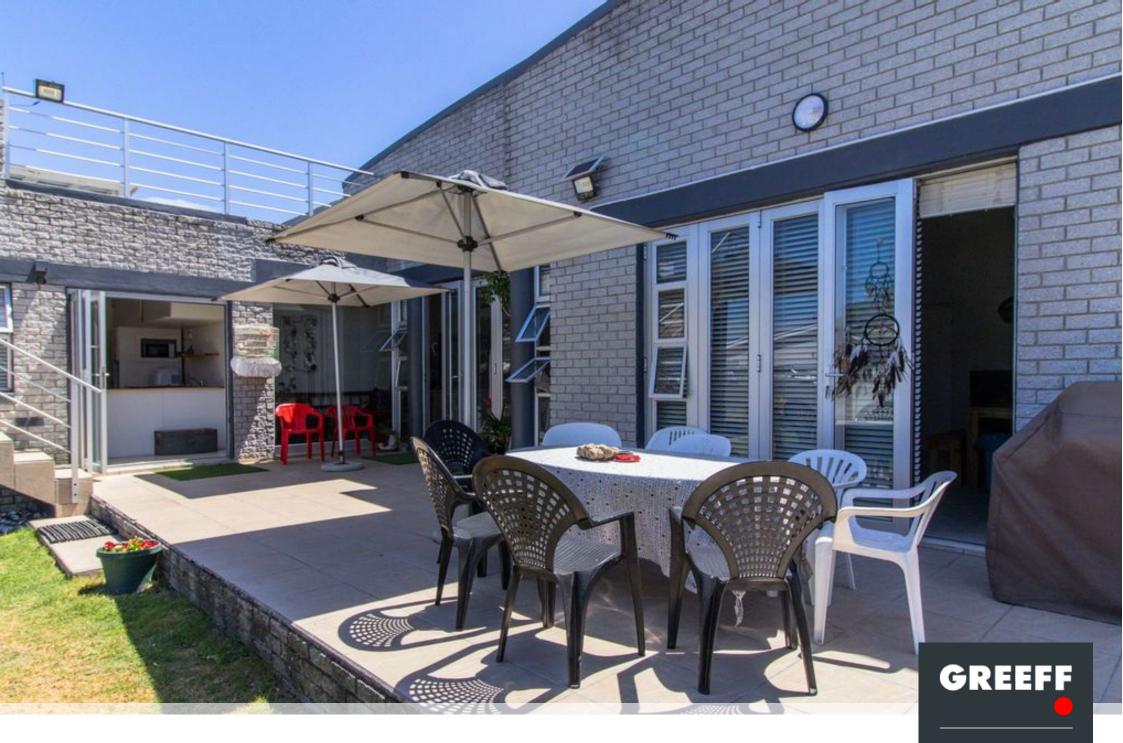

## *Immaculate home situated in the popular Franskraal area with a income generator Flat*

DUAL MANDATE Charming Cottage-Style Home within walking distance of the pristine white beach and convenience store, to add extra value to your investment are a flat. This delightful 4-bedroom, 3-bathroom cottage-style home in Franskraal offers a perfect blend of comfort, charm, and modern convenience. One bedroom can be used as a study, ideal for working from home. A patio at the front door welcomes you into the inviting entrance hall, leading to a spacious open-plan living, kitchen and lounge area. In the living area is warm fireplace or braai where you can entertain your guests. For your guests to use is a guest toilet. The flat has one bedroom, bathroom, living area and kitchenette. A Wendy House in the back yard can be use as a storing