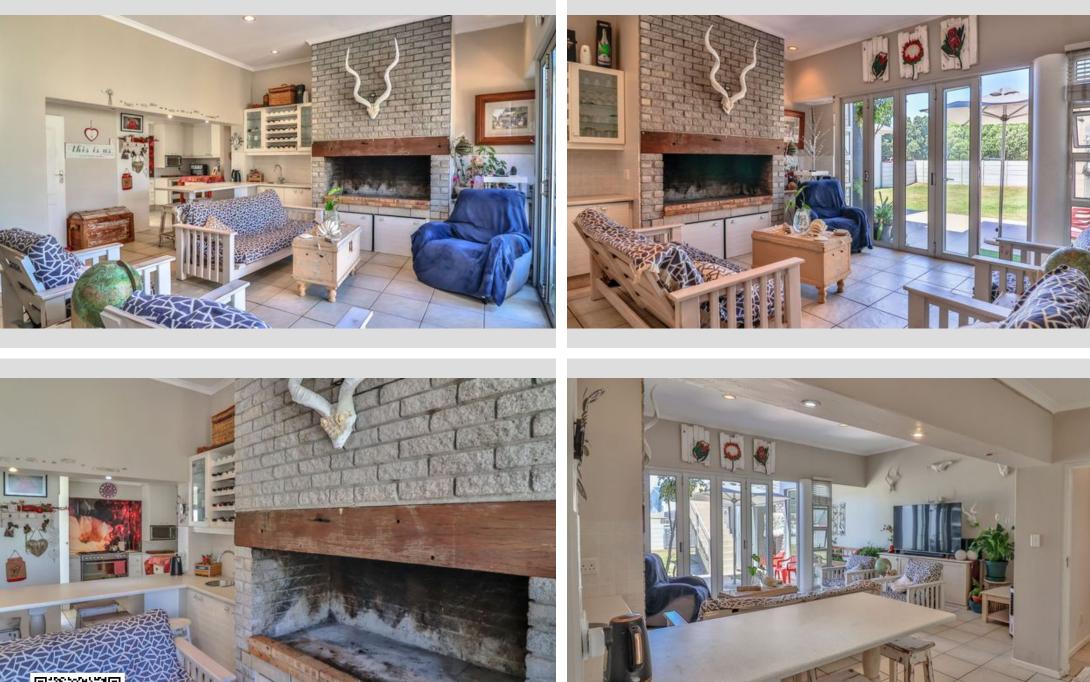

## *Immaculate home situated in the popular Franskraal area with a income generator Flat*

DUAL MANDATE Charming Cottage-Style Home within walking distance of the pristine white beach and convenience store, to add extra value to your investment are a flat. This delightful 4-bedroom, 3-bathroom cottage-style home in Franskraal offers a perfect blend of comfort, charm, and modern convenience. One bedroom can be used as a study, ideal for working from home. A patio at the front door welcomes you into the inviting entrance hall, leading to a spacious open-plan living, kitchen and lounge area. In the living area is warm fireplace or braai where you can entertain your guests. For your guests to use is a guest toilet. The flat has one bedroom, bathroom, living area and kitchenette. A Wendy House in the back yard can be use as a storing