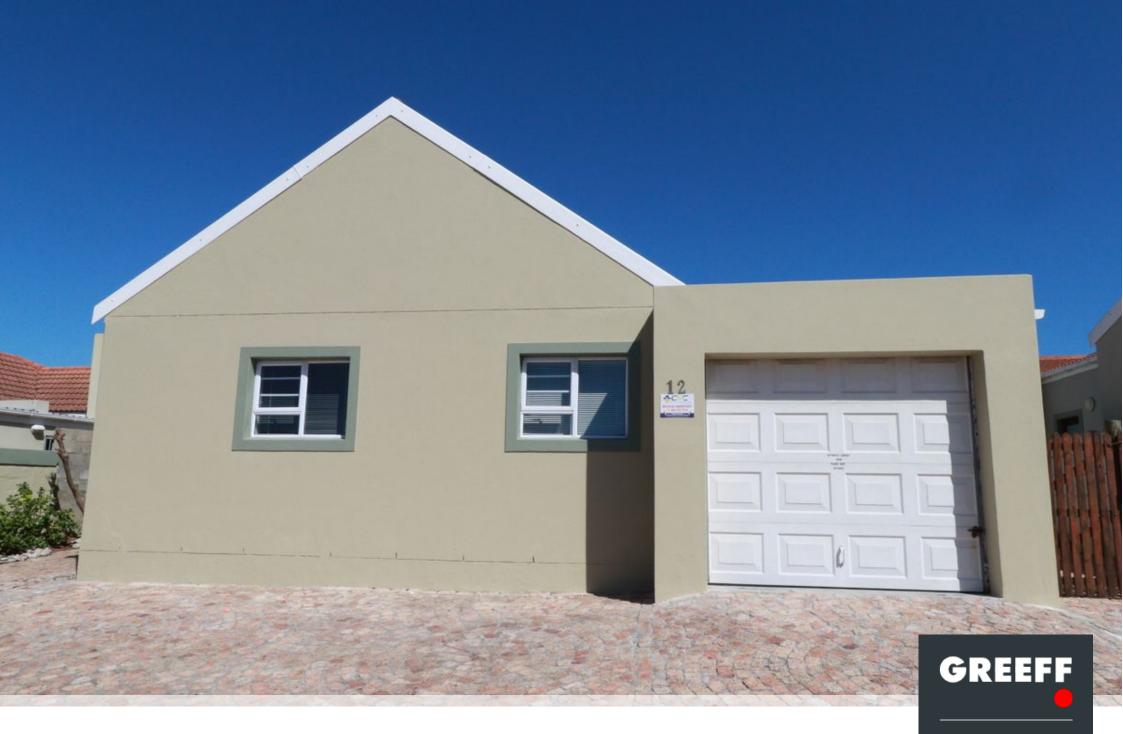

## Charming Coastal Retreat in Secure Estate

Welcome to your dream home in the heart of Franskraal. Nestled within the sought-after Clairvaux security complex with electric fencing and electric gate. The perfect home for holiday as a lock up and go, first home buyers or retirement to scale down. When you enter this beautiful townhouse you are greeted with a large open plan lounge, dinning room and kitchen. The modern kitchen has ample storage, is fitted with an electric stove and have connection points for all your appliances. Next to the open plan living room are a braai room where you can entertain you friends and family and enjoy the sunshine on a cold winters day. This immaculate 2-bedroom, 2-bathroom home offers the perfect comfort, warmth and and the luxury of country life style The main bedroom are...

## Features

| Interior                                              |                  | Exterior                  |         | Sizes                   |                                        |
|-------------------------------------------------------|------------------|---------------------------|---------|-------------------------|----------------------------------------|
| Bedrooms<br>Bathrooms<br>Recep. Rooms<br>Dining Rooms | 2<br>2<br>2<br>1 | Carports/Parkings<br>Pool | 3<br>No | Floor Size<br>Land Size | 116m <sup>2</sup><br>288m <sup>2</sup> |