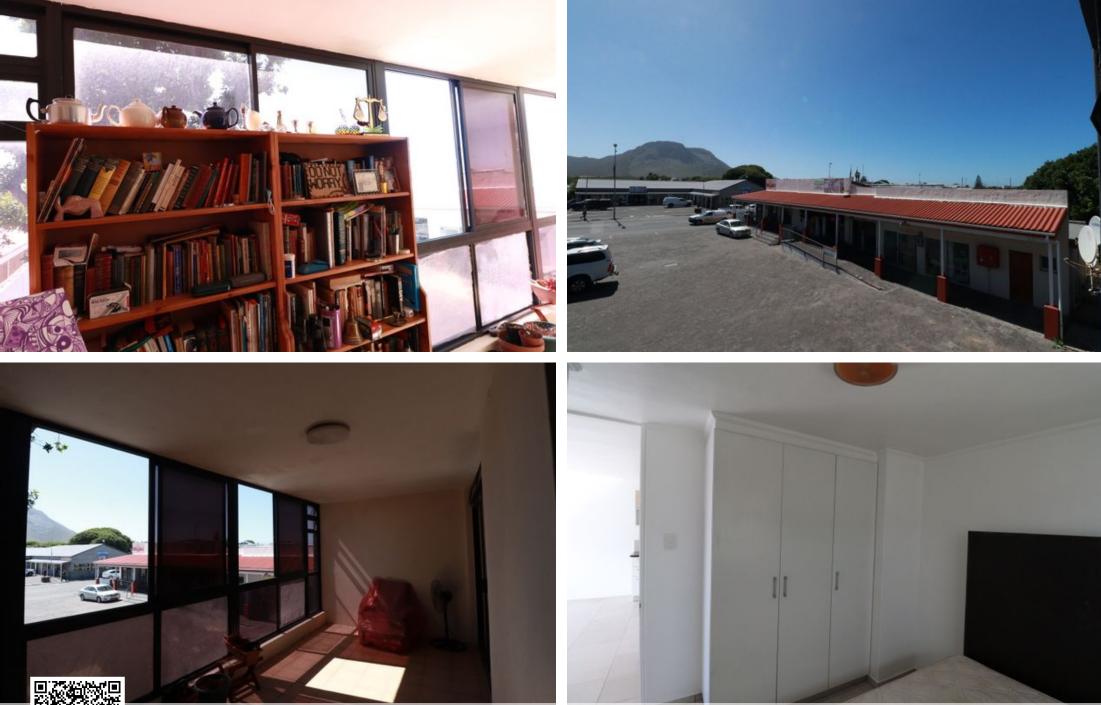

### Bright and sunny apartment

Welcome to this charming apartment that is situated on the second floor, boasts a comfortable and inviting ambiance with its well-designed layout. With its thoughtful design and picturesque surroundings, this property promises a delightful and comfortable living experience. Your safety is priority with secure restricted entrance. Featuring two bedrooms, each equipped with convenient built-in cupboards and one full bathroom. The heart of the apartment lies in the open-plan design, seamlessly connecting the sunny lounge, dining room, and kitchen. The kitchen has enough cupboards and build in stove. For the cold winter's days this apartment offers a private closed balcony. Additionally, the apartment offers one under-cover parking space. The location of the...