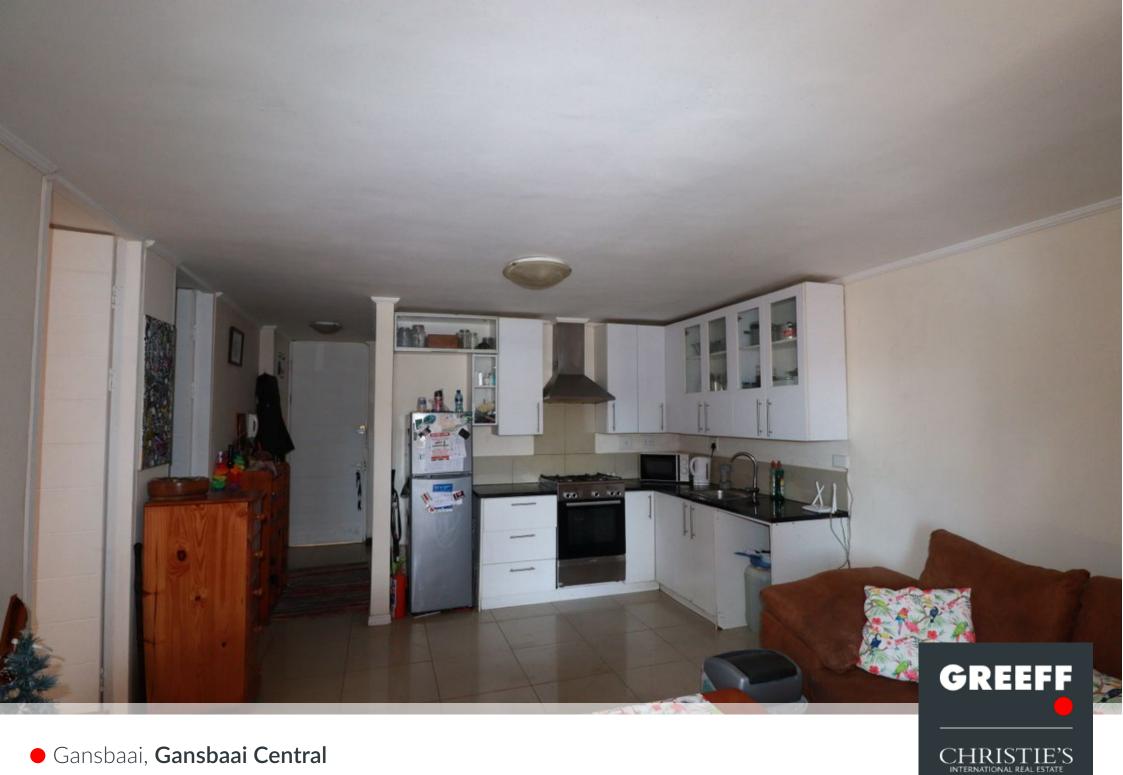

### Bright and sunny apartment

Welcome to this charming apartment that is situated on the second floor, boasts a comfortable and inviting ambiance with its well-designed layout. With its thoughtful design and picturesque surroundings, this property promises a delightful and comfortable living experience. Your safety is priority with secure restricted entrance. Featuring two bedrooms, each equipped with convenient built-in cupboards and one full bathroom. The heart of the apartment lies in the open-plan design, seamlessly connecting the sunny lounge, dining room, and kitchen. The kitchen has enough cupboards and build in stove. For the cold winter's days this apartment offers a private closed balcony. Additionally, the apartment offers one under-cover parking space. The location of the...

#### Features

| Interior                                              |                  | Exterior                  |         | Sizes      |      |
|-------------------------------------------------------|------------------|---------------------------|---------|------------|------|
| Bedrooms<br>Bathrooms<br>Recep. Rooms<br>Dining Rooms | 2<br>1<br>2<br>1 | Carports/Parkings<br>Pool | 1<br>No | Floor Size | 77m² |