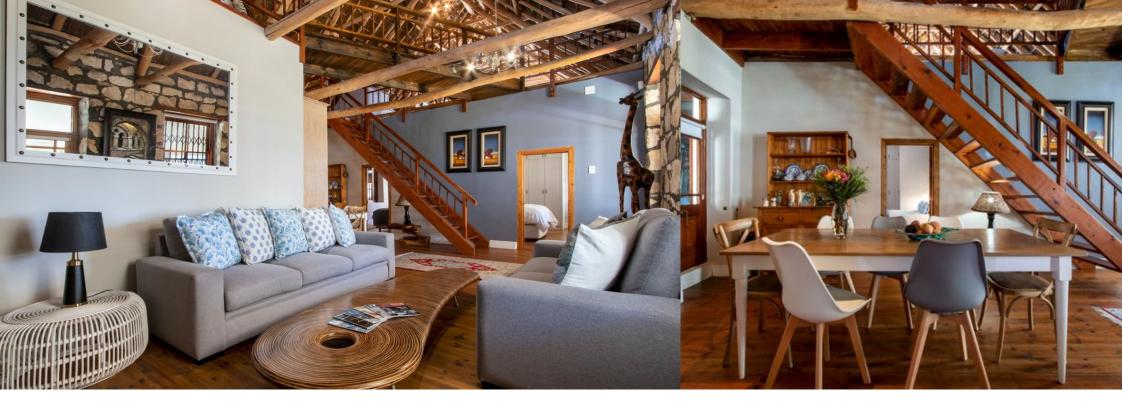

## Beautiful Sea and Harbour view homestead in Gansbaai

Exclusive Sole Mandate - Excellent income generating investment! Enjoy uninterrupted sea and harbour views! This unique well-maintained property, in the heart of Gansbaai, offers a main double story thatch roof house, double tandem garages and a 1 bedroom cottage with a loft room. The property features stunning characteristics such as wooden floors, amalgamation of broad sandstone and brick walls, sash windows, Oregon pine doors and a big enclosed farm veranda with a built-in braai. The double story house offers an open plan kitchen with a pizza oven, dining room, lounge/TV room and three en-suite bedrooms. Two bathrooms have under floor heating, heated towel rails, clay tile flooring, granite tops and standalone bath tubs. One of the bedrooms has a private entrance, ...