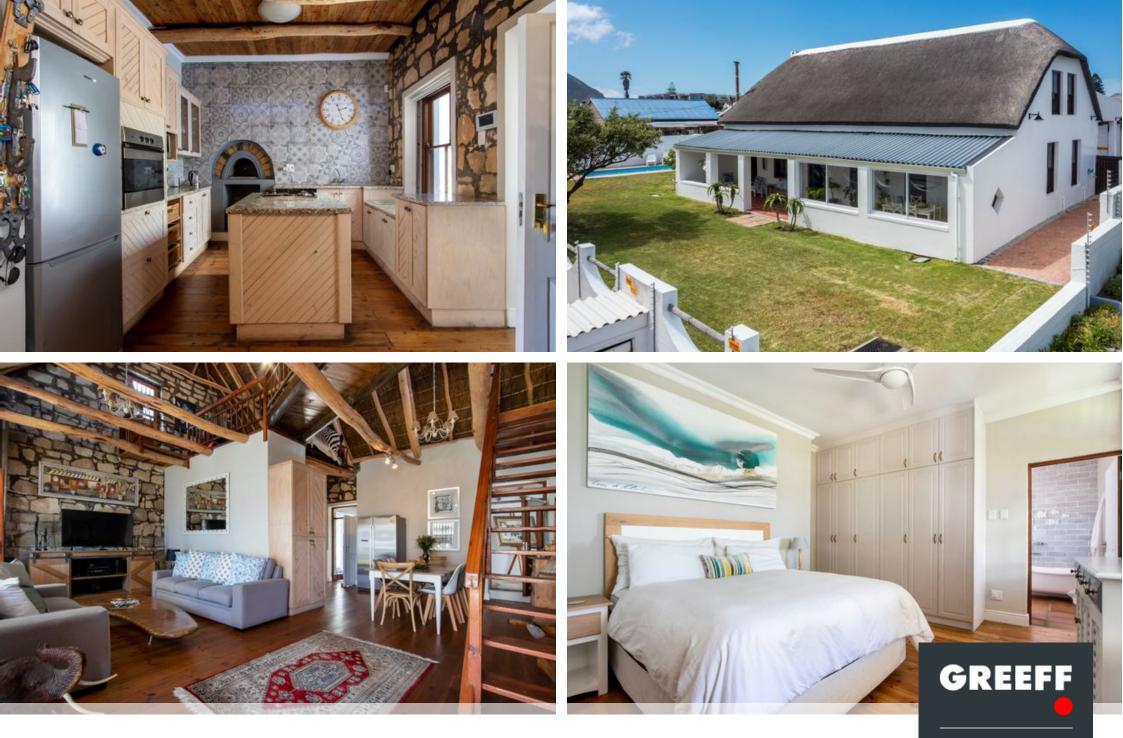

## Beautiful Sea and Harbour view homestead in Gansbaai

Exclusive Sole Mandate - Excellent income generating investment! Enjoy uninterrupted sea and harbour views! This unique well-maintained property, in the heart of Gansbaai, offers a main double story thatch roof house, double tandem garages and a 1 bedroom cottage with a loft room. The property features stunning characteristics such as wooden floors, amalgamation of broad sandstone and brick walls, sash windows, Oregon pine doors and a big enclosed farm veranda with a built-in braai. The double story house offers an open plan kitchen with a pizza oven, dining room, lounge/TV room and three en-suite bedrooms. Two bathrooms have under floor heating, heated towel rails, clay tile flooring, granite tops and standalone bath tubs. One of the bedrooms has a private entrance, ...