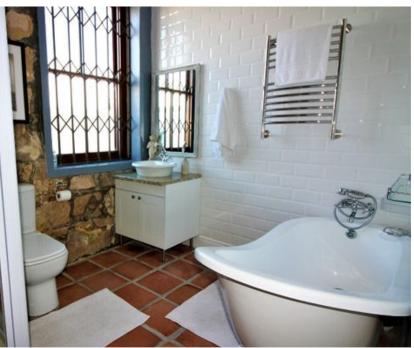

## Beautiful Sea and Harbour view homestead in Gansbaai

Exclusive Sole Mandate - Excellent income generating investment! Enjoy uninterrupted sea and harbour views! This unique well-maintained property, in the heart of Gansbaai, offers a main double story thatch roof house, double tandem garages and a 1 bedroom cottage with a loft room. The property features stunning characteristics such as wooden floors, amalgamation of broad sandstone and brick walls, sash windows, Oregon pine doors and a big enclosed farm veranda with a built-in braai. The double story house offers an open plan kitchen with a pizza oven, dining room, lounge/TV room and three en-suite bedrooms. Two bathrooms have under floor heating, heated towel rails, clay tile flooring, granite tops and standalone bath tubs. One of the bedrooms has a private entrance, ...

## **Features**

| Interior                                              |                  | Exterior                  |          | Sizes                   |                |
|-------------------------------------------------------|------------------|---------------------------|----------|-------------------------|----------------|
| Bedrooms<br>Bathrooms<br>Recep. Rooms<br>Dining Rooms | 4<br>4<br>3<br>1 | Carports/Parkings<br>Pool | 4<br>Yes | Floor Size<br>Land Size | 399m²<br>991m² |