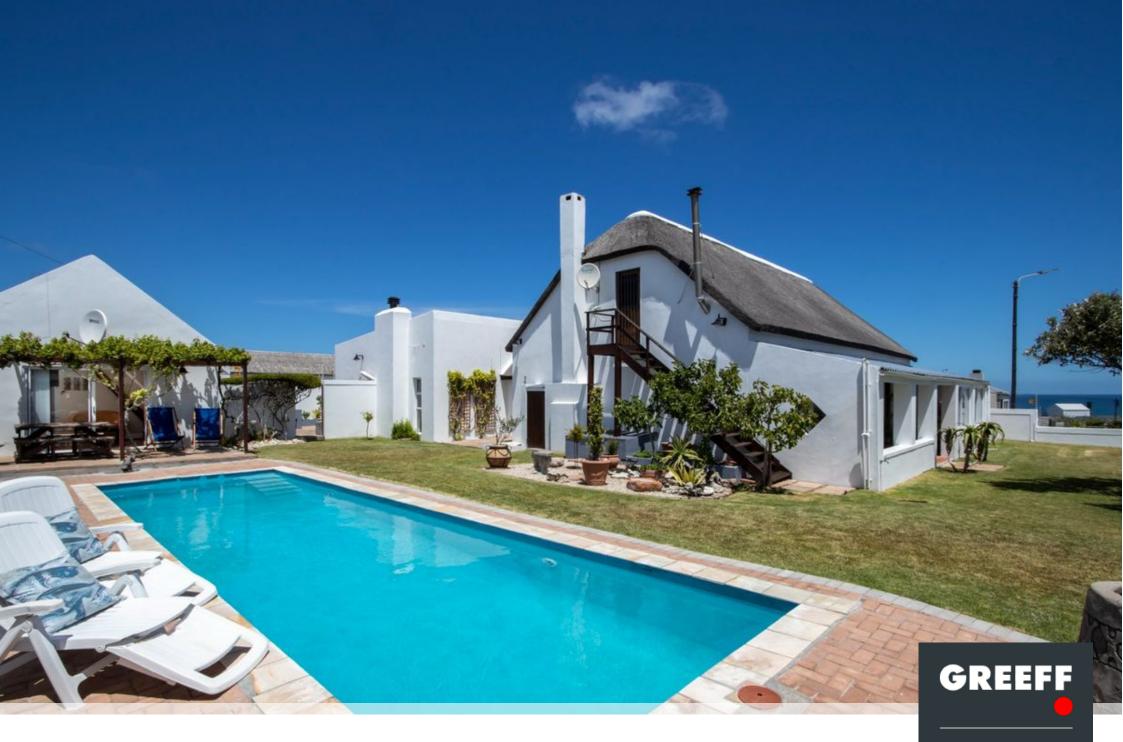

## Beautiful Sea and Harbour view homestead in Gansbaai

Exclusive Sole Mandate - Excellent income generating investment! Enjoy uninterrupted sea and harbour views! This unique well-maintained property, in the heart of Gansbaai, offers a main double story thatch roof house, double tandem garages and a 1 bedroom cottage with a loft room. The property features stunning characteristics such as wooden floors, amalgamation of broad sandstone and brick walls, sash windows, Oregon pine doors and a big enclosed farm veranda with a built-in braai. The double story house offers an open plan kitchen with a pizza oven, dining room, lounge/TV room and three en-suite bedrooms. Two bathrooms have under floor heating, heated towel rails, clay tile flooring, granite tops and standalone bath tubs. One of the bedrooms has a private entrance, ...

## **Features**

| Interior                                              |                  | Exterior                  |          | Sizes                   |                |
|-------------------------------------------------------|------------------|---------------------------|----------|-------------------------|----------------|
| Bedrooms<br>Bathrooms<br>Recep. Rooms<br>Dining Rooms | 4<br>4<br>3<br>1 | Carports/Parkings<br>Pool | 4<br>Yes | Floor Size<br>Land Size | 399m²<br>991m² |