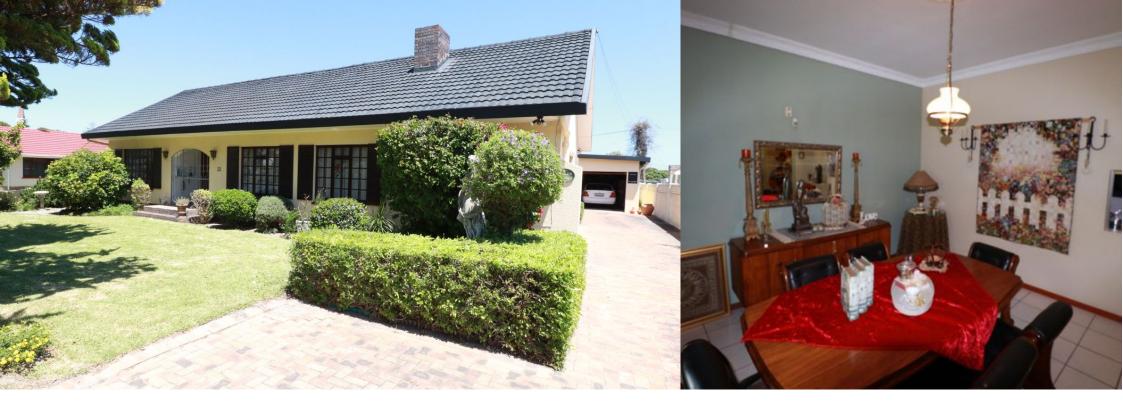

## Perfectly Positioned a few meters away from Gansbaai's new hospital

Well maintained beautiful 4 bedroom house in the Main Road Central Gansbaai, ideal for a B&B for patients going to the hospital. This spacious house has luxury finishings with tile flooring, and carpets in all the bedrooms with build-in wardrobes. There are a lounge, separate dining room and a separate TV/Study room. From the lounge and TV room there is entrance to a undercover patio. Two bathrooms (one full en-suite bathroom with bath, shower, toilet, the second bathroom is with a bath, basin and separate toilet. The kitchen is fitted with ample cupboards, electric eyelevel oven, electric hob, the counter tops are granite. The separate scullery has enough space for your fridges and freezers. On the outside is a laundry with enough space for your washing...