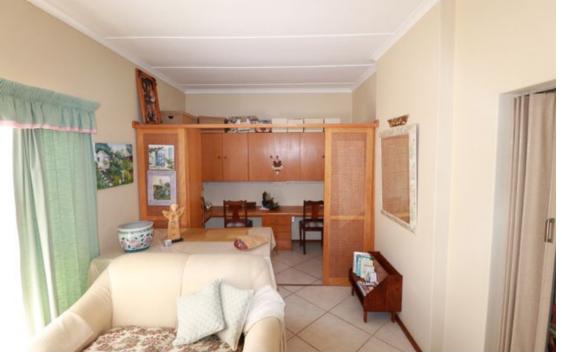

## Perfectly Positioned a few meters away from Gansbaai's new hospital

Well maintained beautiful 4 bedroom house in the Main Road Central Gansbaai, ideal for a B&B for patients going to the hospital. This spacious house has luxury finishings with tile flooring, and carpets in all the bedrooms with build-in wardrobes. There are a lounge, separate dining room and a separate TV/Study room. From the lounge and TV room there is entrance to a undercover patio. Two bathrooms (one full en-suite bathroom with bath, shower, toilet, the second bathroom is with a bath, basin and separate toilet. The kitchen is fitted with ample cupboards, electric eyelevel oven, electric hob, the counter tops are granite. The separate scullery has enough space for your fridges and freezers. On the outside is a laundry with enough space for your washing...