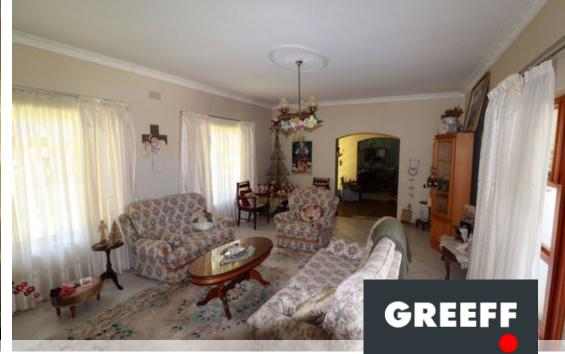

## Perfectly Positioned a few meters away from Gansbaai's new hospital

Well maintained beautiful 4 bedroom house in the Main Road Central Gansbaai, ideal for a B&B for patients going to the hospital. This spacious house has luxury finishings with tile flooring, and carpets in all the bedrooms with build-in wardrobes. There are a lounge, separate dining room and a separate TV/Study room. From the lounge and TV room there is entrance to a undercover patio. Two bathrooms (one full en-suite bathroom with bath, shower, toilet, the second bathroom is with a bath, basin and separate toilet. The kitchen is fitted with ample cupboards, electric eyelevel oven, electric hob, the counter tops are granite. The separate scullery has enough space for your fridges and freezers. On the outside is a laundry with enough space for your washing...