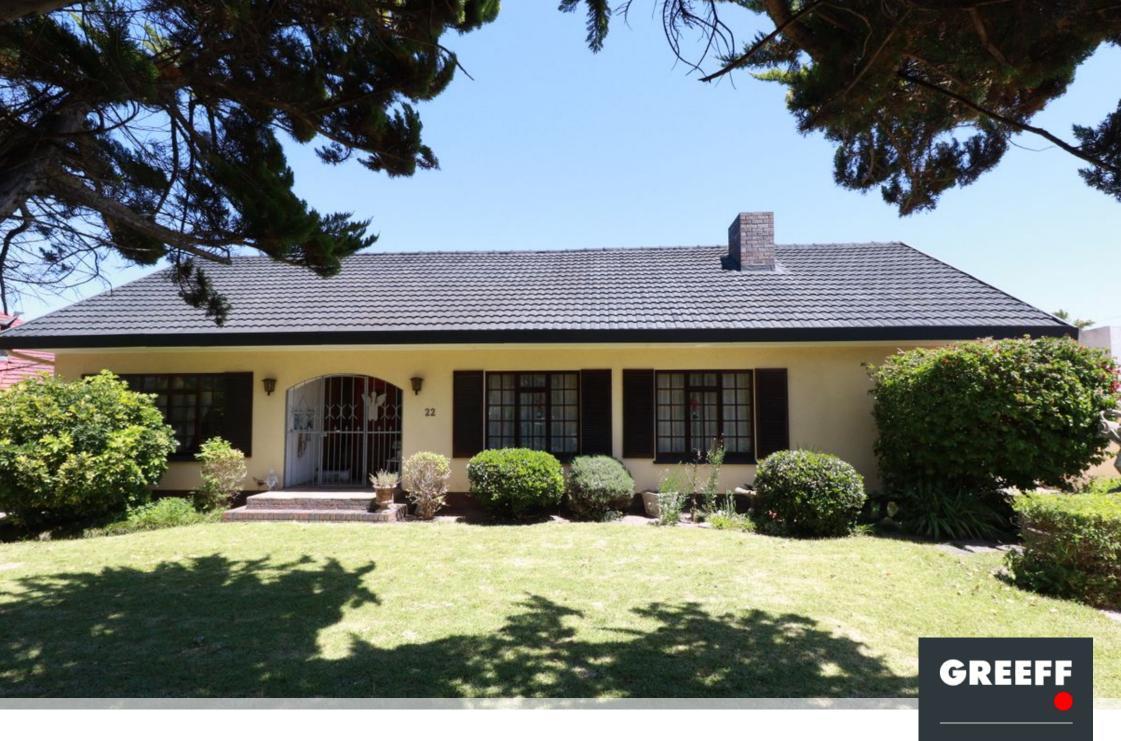

## Perfectly Positioned a few meters away from Gansbaai's new hospital

Well maintained beautiful 4 bedroom house in the Main Road Central Gansbaai, ideal for a B&B for patients going to the hospital. This spacious house has luxury finishings with tile flooring, and carpets in all the bedrooms with build-in wardrobes. There are a lounge, separate dining room and a separate TV/Study room. From the lounge and TV room there is entrance to a undercover patio. Two bathrooms (one full en-suite bathroom with bath, shower, toilet, the second bathroom is with a bath, basin and separate toilet. The kitchen is fitted with ample cupboards, electric eyelevel oven, electric hob, the counter tops are granite. The separate scullery has enough space for your fridges and freezers. On the outside is a laundry with enough space for your washing...