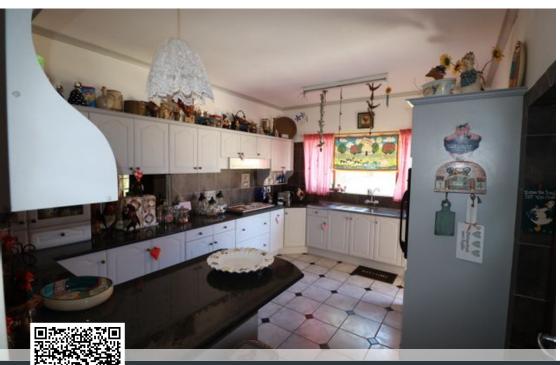

## Perfectly Positioned a few meters away from Gansbaai's new hospital

Well maintained beautiful 4 bedroom house in the Main Road Central Gansbaai, ideal for a B&B for patients going to the hospital. This spacious house has luxury finishings with tile flooring, and carpets in all the bedrooms with build-in wardrobes. There are a lounge, separate dining room and a separate TV/Study room. From the lounge and TV room there is entrance to a undercover patio. Two bathrooms (one full en-suite bathroom with bath, shower, toilet, the second bathroom is with a bath, basin and separate toilet. The kitchen is fitted with ample cupboards, electric eyelevel oven, electric hob, the counter tops are granite. The separate scullery has enough space for your fridges and freezers. On the outside is a laundry with enough space for your washing...