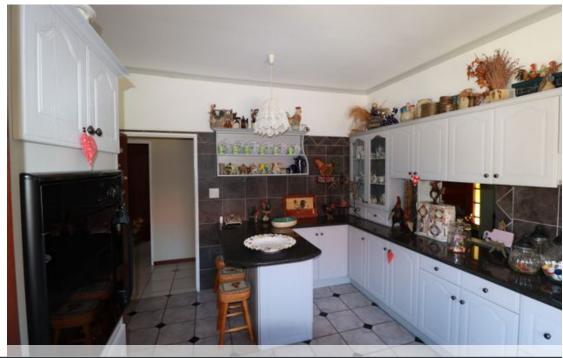

## Perfectly Positioned a few meters away from Gansbaai's new hospital

Well maintained beautiful 4 bedroom house in the Main Road Central Gansbaai, ideal for a B&B for patients going to the hospital. This spacious house has luxury finishings with tile flooring, and carpets in all the bedrooms with build-in wardrobes. There are a lounge, separate dining room and a separate TV/Study room. From the lounge and TV room there is entrance to a undercover patio. Two bathrooms (one full en-suite bathroom with bath, shower, toilet, the second bathroom is with a bath, basin and separate toilet. The kitchen is fitted with ample cupboards, electric eyelevel oven, electric hob, the counter tops are granite. The separate scullery has enough space for your fridges and freezers. On the outside is a laundry with enough space for your washing...