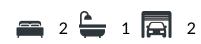

## Features

| Interior                                              |                  | Exterior                  |         | Sizes      |                   |
|-------------------------------------------------------|------------------|---------------------------|---------|------------|-------------------|
| Bedrooms<br>Bathrooms<br>Recep. Rooms<br>Dining Rooms | 2<br>1<br>2<br>1 | Carports/Parkings<br>Pool | 2<br>No | Floor Size | 124m <sup>2</sup> |