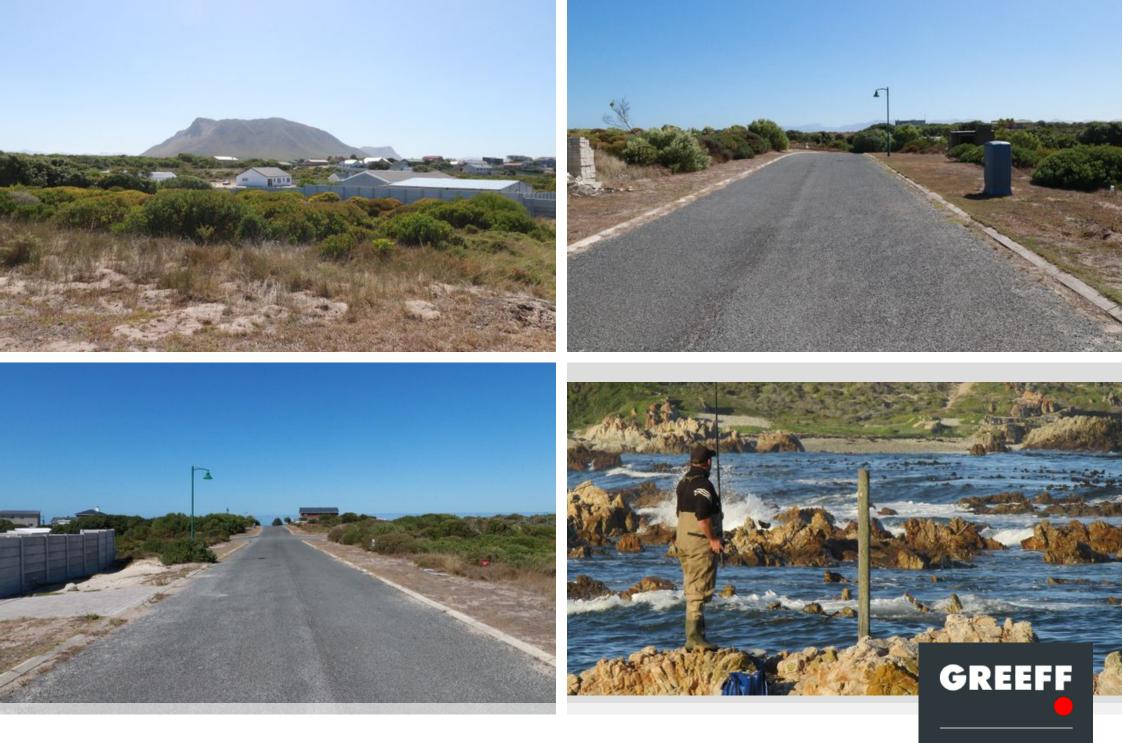

## Beautiful stand with mountain views

This big stand is ready for you to build your retirement or holiday home in this sought after Groenberg neigbourhood of Kleinbaai within the fynbos. Placing your double storey house to the back of the stand you might have sea and mountain views. In this area you don't need to build a seweage tank, this area do have a central seweage system, just connect, this is saving of about R30 - R35k. Kleinbaai is well known for White Shark cage diving , the Penguin Sanctury and Gansbaai central business area is 3 kms from Kleinbaai and Hermanus itself 45 kms.