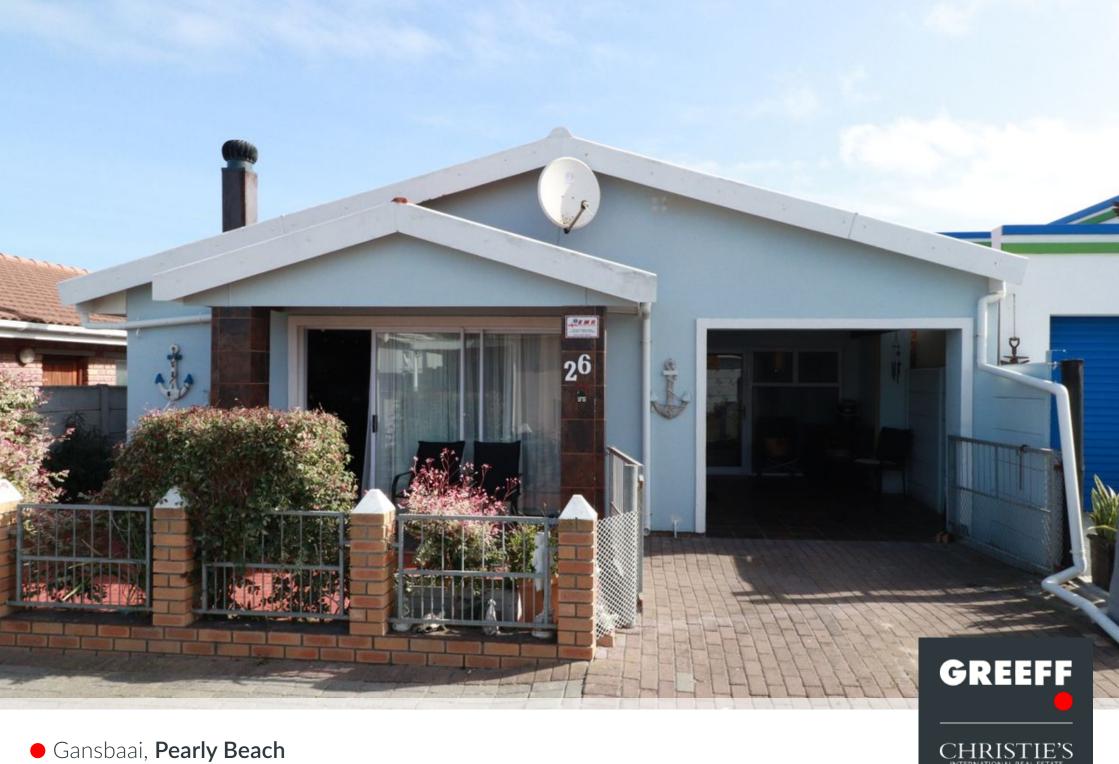

## Lock up and go house in Pearly Beach Resort

This beautiful 3 bedroom house is with a bathroom and a separate quest toilet is well maintained and ready for occupation without renovations. The house has a car port behind the gate. The kitchen and living areas is open plan which give the impression of space. There is a build-in braai where you can relax and enjoy the time with friends. The children can play in this save open space while you relax from a hard days work back at the office. The walkway to the sandy beaches of Pearly Beach is very close. Pearly Beach is blessed with very good fishing spots. This sought after Pearly Beach Resort is a very secured neighbourhood, with gated control and a neighbourhood watch. Pearly Beach is only about 25 kms from Gansbaai, 70 kms from Hermanus and about 170 kms...