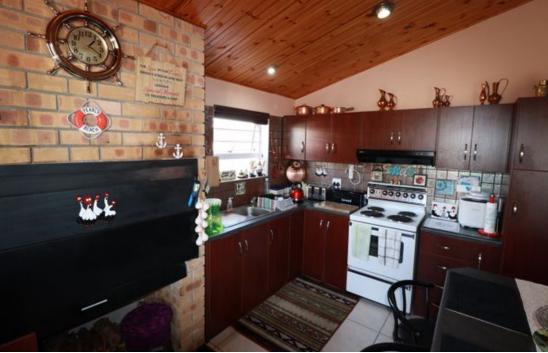

## Lock up and go house in Pearly Beach Resort

This beautiful 3 bedroom house is with a bathroom and a separate quest toilet is well maintained and ready for occupation without renovations. The house has a car port behind the gate. The kitchen and living areas is open plan which give the impression of space. There is a build-in braai where you can relax and enjoy the time with friends. The children can play in this save open space while you relax from a hard days work back at the office. The walkway to the sandy beaches of Pearly Beach is very close. Pearly Beach is blessed with very good fishing spots. This sought after Pearly Beach Resort is a very secured neighbourhood, with gated control and a neighbourhood watch. Pearly Beach is only about 25 kms from Gansbaai, 70 kms from Hermanus and about 170 kms...