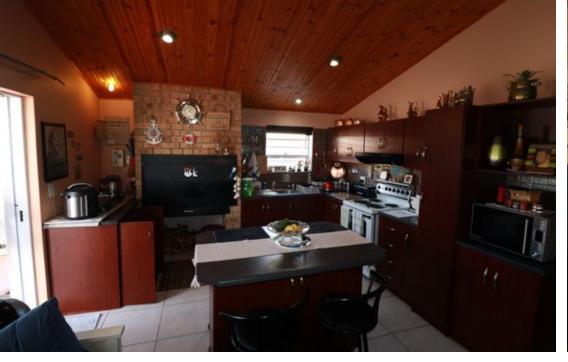

## Lock up and go house in Pearly Beach Resort

This beautiful 3 bedroom house is with a bathroom and a separate quest toilet is well maintained and ready for occupation without renovations. The house has a car port behind the gate. The kitchen and living areas is open plan which give the impression of space. There is a build-in braai where you can relax and enjoy the time with friends. The children can play in this save open space while you relax from a hard days work back at the office. The walkway to the sandy beaches of Pearly Beach is very close. Pearly Beach is blessed with very good fishing spots. This sought after Pearly Beach Resort is a very secured neighbourhood, with gated control and a neighbourhood watch. Pearly Beach is only about 25 kms from Gansbaai, 70 kms from Hermanus and about 170 kms...