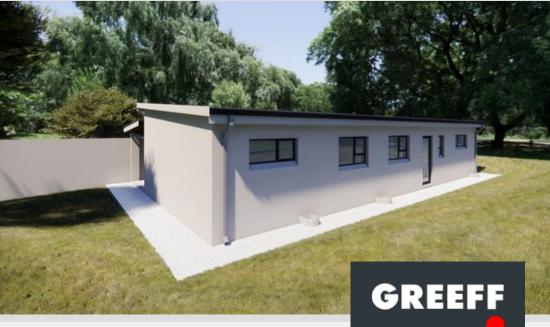

## Charming 2 bedroom house for sale in Pearly Beach

Looking for a holiday or retirement home? This newly built 2 bedroom house would tick all the boxes. The house offers two bedrooms, both en-suite bathrooms, open plan living areas with inside fireplace and kitchen with a scullery. The spacious patio with splash pool and braai area leads to the double garage and extra parking areas. Ideally north-facing on this sizeable stand, this house is designed to enjoy during all seasons! Keep warm and cozy inside during winter while cuddling up next to the fireplace. Summertime to be enjoyed next to the small splash pool and outside entertainment. Enjoy a stroll to the beach area or just wonder of to the beautiful fynbos surroundings, this is a perfect coastal retreat! Don't miss out on this opportunity, book your viewing...

## Features

| Interior                                              |                  | Exterior                  |          | Sizes                   |                  |
|-------------------------------------------------------|------------------|---------------------------|----------|-------------------------|------------------|
| Bedrooms<br>Bathrooms<br>Recep. Rooms<br>Dining Rooms | 2<br>2<br>2<br>1 | Carports/Parkings<br>Pool | 2<br>Yes | Floor Size<br>Land Size | 198m²<br>1,186m² |