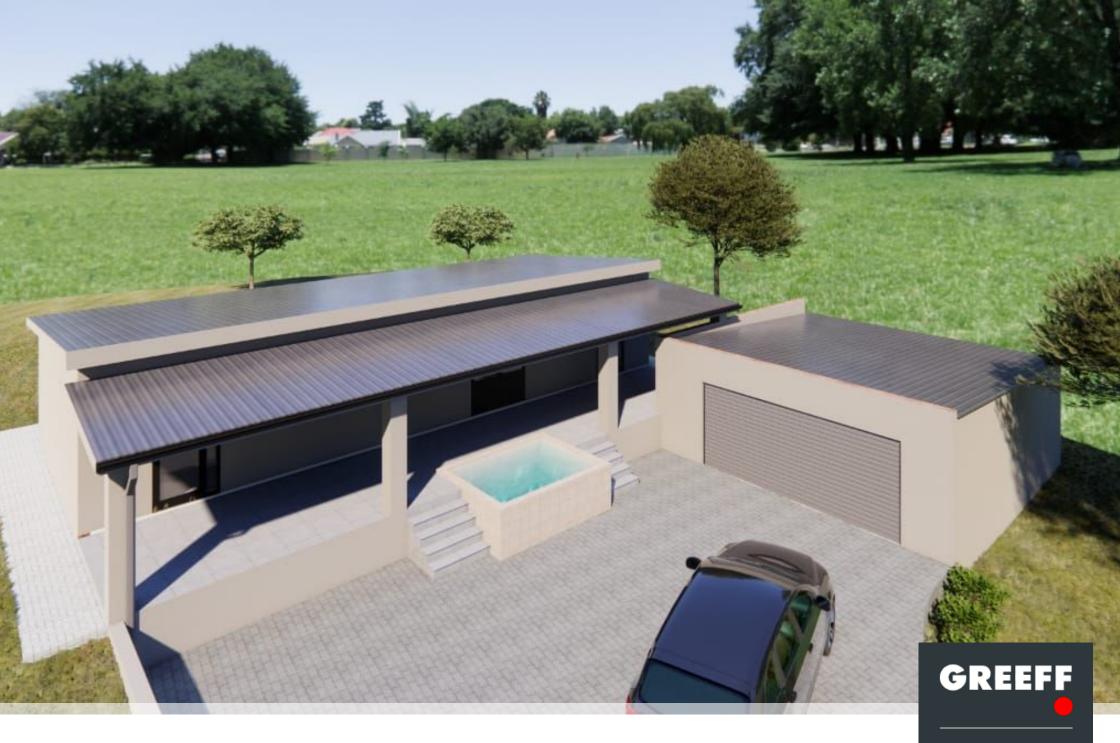

## Charming 2 bedroom house for sale in Pearly Beach

Looking for a holiday or retirement home? This newly built 2 bedroom house would tick all the boxes. The house offers two bedrooms, both en-suite bathrooms, open plan living areas with inside fireplace and kitchen with a scullery. The spacious patio with splash pool and braai area leads to the double garage and extra parking areas. Ideally north-facing on this sizeable stand, this house is designed to enjoy during all seasons! Keep warm and cozy inside during winter while cuddling up next to the fireplace. Summertime to be enjoyed next to the small splash pool and outside entertainment. Enjoy a stroll to the beach area or just wonder of to the beautiful fynbos surroundings, this is a perfect coastal retreat! Don't miss out on this opportunity, book your viewing...

## Features

| Interior                                              |                  | Exterior                  |          | Sizes                   |                  |
|-------------------------------------------------------|------------------|---------------------------|----------|-------------------------|------------------|
| Bedrooms<br>Bathrooms<br>Recep. Rooms<br>Dining Rooms | 2<br>2<br>2<br>1 | Carports/Parkings<br>Pool | 2<br>Yes | Floor Size<br>Land Size | 198m²<br>1,186m² |