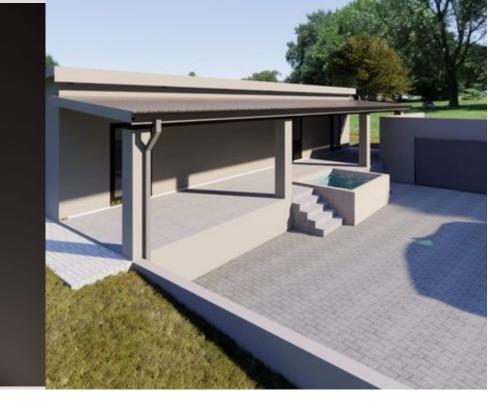

## Charming 2 bedroom house for sale in Pearly Beach

Looking for a holiday or retirement home? This newly built 2 bedroom house would tick all the boxes. The house offers two bedrooms, both en-suite bathrooms, open plan living areas with inside fireplace and kitchen with a scullery. The spacious patio with splash pool and braai area leads to the double garage and extra parking areas. Ideally north-facing on this sizeable stand, this house is designed to enjoy during all seasons! Keep warm and cozy inside during winter while cuddling up next to the fireplace. Summertime to be enjoyed next to the small splash pool and outside entertainment. Enjoy a stroll to the beach area or just wonder of to the beautiful fynbos surroundings, this is a perfect coastal retreat! Don't miss out on this opportunity, book your viewing...

## Features

| Interior                                              |                  | Exterior                  |          | Sizes                   |                  |
|-------------------------------------------------------|------------------|---------------------------|----------|-------------------------|------------------|
| Bedrooms<br>Bathrooms<br>Recep. Rooms<br>Dining Rooms | 2<br>2<br>2<br>1 | Carports/Parkings<br>Pool | 2<br>Yes | Floor Size<br>Land Size | 198m²<br>1,186m² |