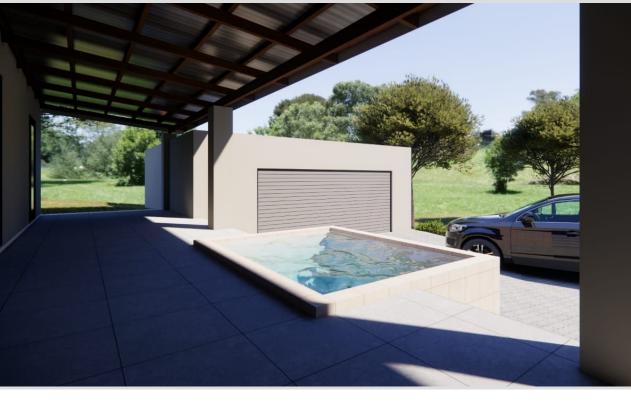

## Charming 2 bedroom house for sale in Pearly Beach

Looking for a holiday or retirement home? This newly built 2 bedroom house would tick all the boxes. The house offers two bedrooms, both en-suite bathrooms, open plan living areas with inside fireplace and kitchen with a scullery. The spacious patio with splash pool and braai area leads to the double garage and extra parking areas. Ideally north-facing on this sizeable stand, this house is designed to enjoy during all seasons! Keep warm and cozy inside during winter while cuddling up next to the fireplace. Summertime to be enjoyed next to the small splash pool and outside entertainment. Enjoy a stroll to the beach area or just wonder of to the beautiful fynbos surroundings, this is a perfect coastal retreat! Don't miss out on this opportunity, book your viewing...

## Features

| Interior                                              |                  | Exterior                  |          | Sizes                   |                  |
|-------------------------------------------------------|------------------|---------------------------|----------|-------------------------|------------------|
| Bedrooms<br>Bathrooms<br>Recep. Rooms<br>Dining Rooms | 2<br>2<br>2<br>1 | Carports/Parkings<br>Pool | 2<br>Yes | Floor Size<br>Land Size | 198m²<br>1,186m² |