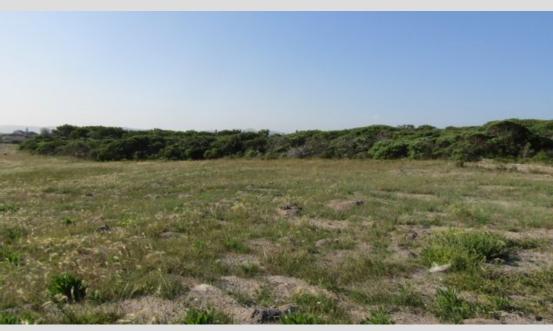

## Development land for 15 units in Pearly Beach

An excellent opportunity for a developer. The sectional title rezoning has already been approved; you just need to apply for the renewal of the approval. This is development is for 15 units, vary in sizes from 113 to 152 m<sup>2</sup>. The title deed has been altered for this development. All the necessary documentation, the site development plans are available, and can be obtained from the seller for the serious developer. Pearly Beach is a gem in the Overberg area, within the fynbos, close to the sandy beaches and good fishing spots. Long sandy beaches for strolls next to the waves.... Pearly Beach is only 25 kms for Gansbaai and about 70 kms from Hermanus.

## **Features**

| Exterior                  |         | Sizes     |         |
|---------------------------|---------|-----------|---------|
| Carports/Parkings<br>Pool | 0<br>No | Land Size | 6,107m² |