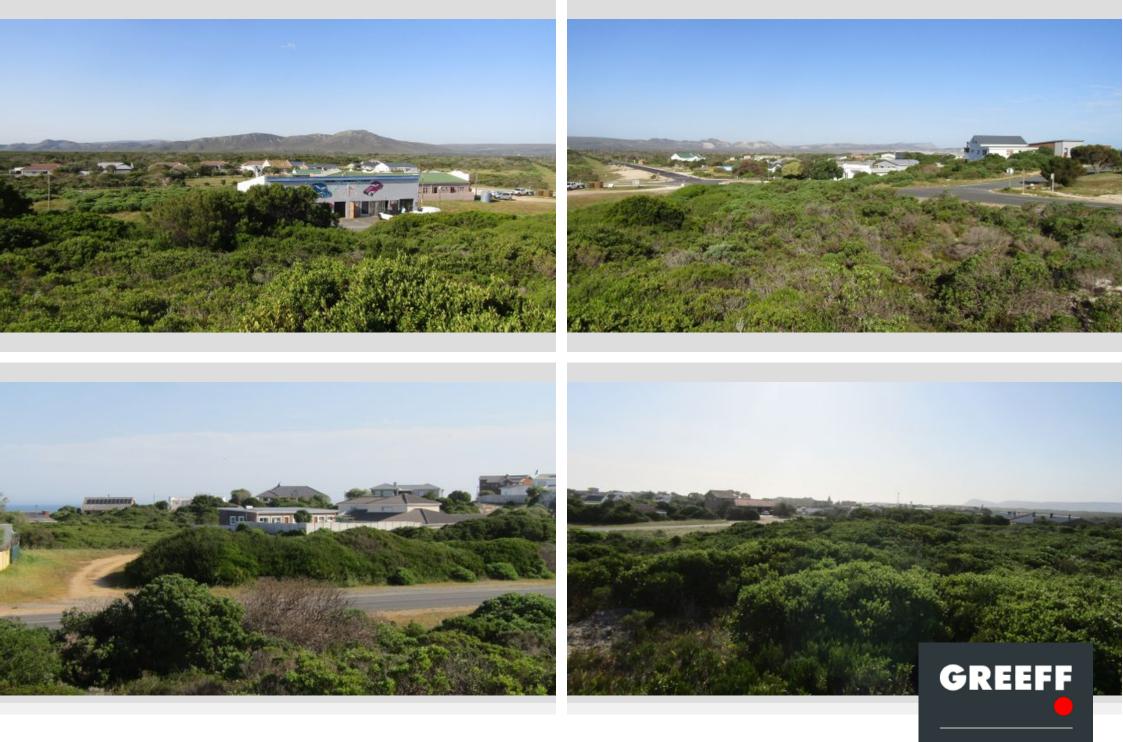

## Development land for 15 units in Pearly Beach

An excellent opportunity for a developer. The sectional title rezoning has already been approved; you just need to apply for the renewal of the approval. This is development is for 15 units, vary in sizes from 113 to 152 m<sup>2</sup>. The title deed has been altered for this development. All the necessary documentation, the site development plans are available, and can be obtained from the seller for the serious developer. Pearly Beach is a gem in the Overberg area, within the fynbos, close to the sandy beaches and good fishing spots. Long sandy beaches for strolls next to the waves.... Pearly Beach is only 25 kms for Gansbaai and about 70 kms from Hermanus.