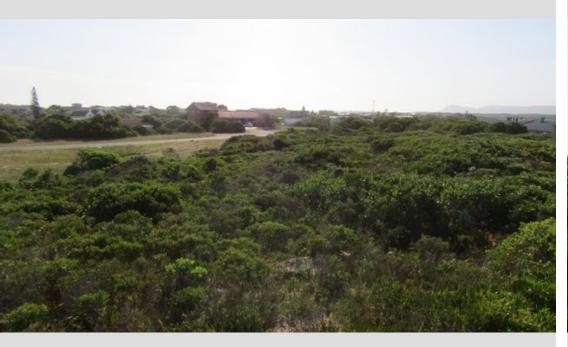

## Development land for 15 units in Pearly Beach

An excellent opportunity for a developer. The sectional title rezoning has already been approved; you just need to apply for the renewal of the approval. This is development is for 15 units, vary in sizes from 113 to 152 m<sup>2</sup>. The title deed has been altered for this development. All the necessary documentation, the site development plans are available, and can be obtained from the seller for the serious developer. Pearly Beach is a gem in the Overberg area, within the fynbos, close to the sandy beaches and good fishing spots. Long sandy beaches for strolls next to the waves.... Pearly Beach is only 25 kms for Gansbaai and about 70 kms from Hermanus.