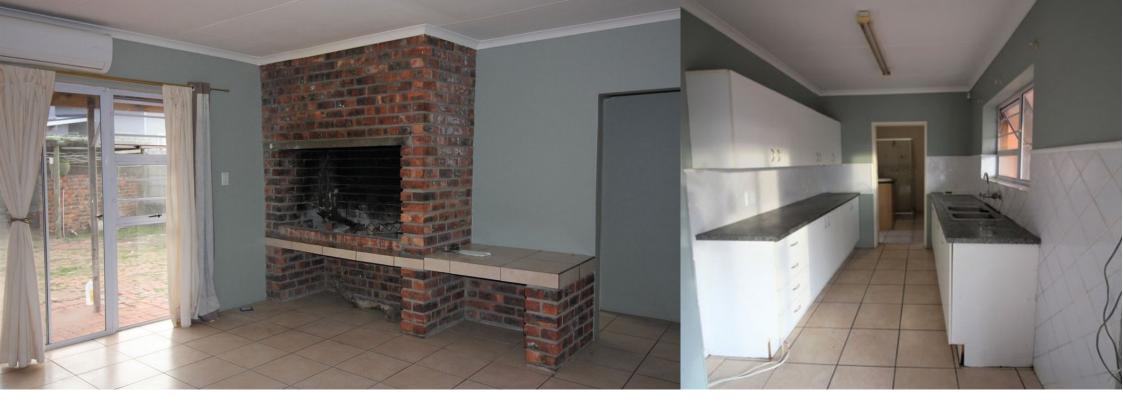

## Spacious 3 bedroom house with flatlet

This 3-bedroom house, with spacious open-plan living areas and a one-bedroom flatlet, is located in a quiet street in Perlemoenbaai. The house offers an inside fireplace for the cold winter nights and an outside braai and jacuzzi for those special occasions. Experience the lovely sunrise over the nearby mountains while enjoying your early morning coffee. Don't miss the opportunity to work from home or earn extra income with the spacious flatlet. The area has easy access to the R43 and is not far from Gansbaai CBD. Perlemoenbaai is a popular holiday and retirement suburb surrounded by fynbos, mountains, and the ocean. A short stroll will take you to the ocean path and harbor. The Gansbaai area offers a variety of coastal activities, such as shark cage diving, whale...