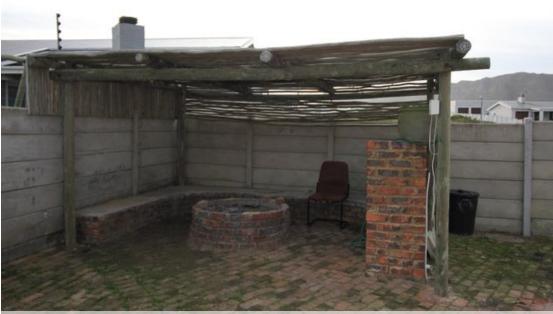

## Spacious 3 bedroom house with flatlet

This 3-bedroom house, with spacious open-plan living areas and a one-bedroom flatlet, is located in a quiet street in Perlemoenbaai. The house offers an inside fireplace for the cold winter nights and an outside braai and jacuzzi for those special occasions. Experience the lovely sunrise over the nearby mountains while enjoying your early morning coffee. Don't miss the opportunity to work from home or earn extra income with the spacious flatlet. The area has easy access to the R43 and is not far from Gansbaai CBD. Perlemoenbaai is a popular holiday and retirement suburb surrounded by fynbos, mountains, and the ocean. A short stroll will take you to the ocean path and harbor. The Gansbaai area offers a variety of coastal activities, such as shark cage diving, whale...