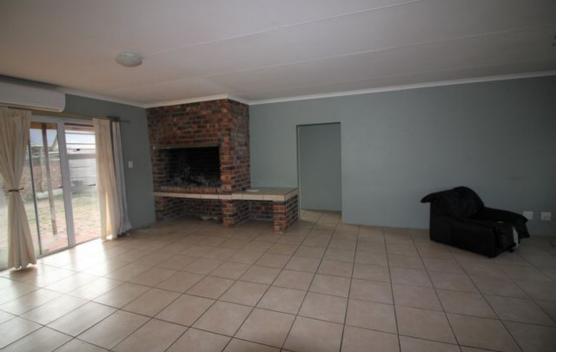

## Spacious 3 bedroom house with flatlet

This 3-bedroom house, with spacious open-plan living areas and a one-bedroom flatlet, is located in a quiet street in Perlemoenbaai. The house offers an inside fireplace for the cold winter nights and an outside braai and jacuzzi for those special occasions. Experience the lovely sunrise over the nearby mountains while enjoying your early morning coffee. Don't miss the opportunity to work from home or earn extra income with the spacious flatlet. The area has easy access to the R43 and is not far from Gansbaai CBD. Perlemoenbaai is a popular holiday and retirement suburb surrounded by fynbos, mountains, and the ocean. A short stroll will take you to the ocean path and harbor. The Gansbaai area offers a variety of coastal activities, such as shark cage diving, whale...