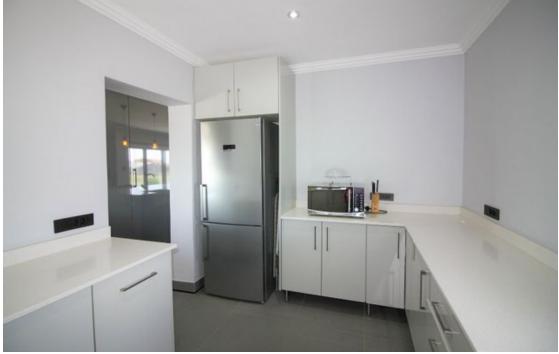

## Sophisticated seven bedroom jewel in Perlemoenbaai

This beautiful multi level house is perfectly located close to Gansbaai CBD. Enjoy the outdoor entertainment area on the wooden deck next to the pool and watch the amazing sunrise and sunset. This architect designed house with upmarket finishes futures three levels. The ground level offers two en-suite bedrooms, a big entertainment/ recreation area and a double automated garage. The second level futures three en-suite bedrooms, two big open plan living areas, a spacious recreation room (conference room/ office or theatre space), open plan kitchen and scullery. Big glass stacker doors opens up from the living and bedroom areas leading to the swimming pool, wooden deck and entertainment area. The third level compromises of two big main en-suite bedrooms with...

## Features

| Interior                                              |                  | Exterior                  |          | Sizes     |       |
|-------------------------------------------------------|------------------|---------------------------|----------|-----------|-------|
| Bedrooms<br>Bathrooms<br>Recep. Rooms<br>Dining Rooms | 7<br>7<br>5<br>1 | Carports/Parkings<br>Pool | 2<br>Yes | Land Size | 823m² |