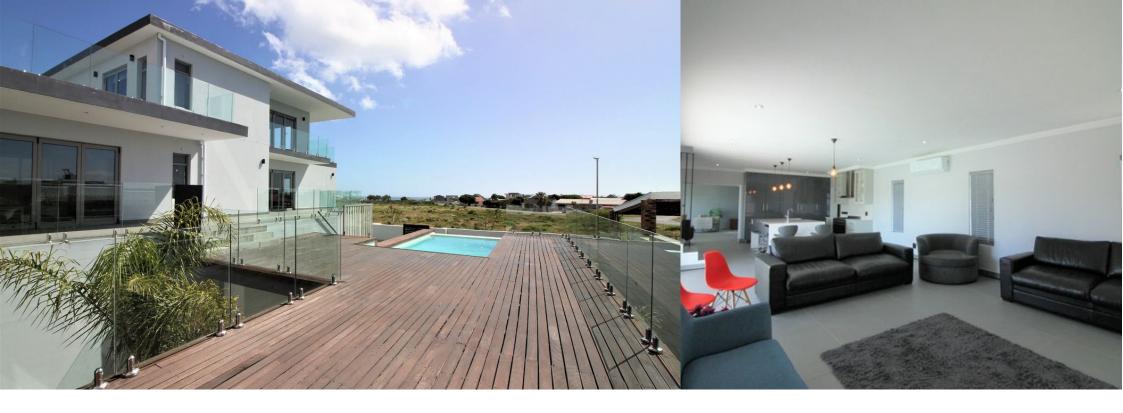

## Sophisticated seven bedroom jewel in Perlemoenbaai

This beautiful multi level house is perfectly located close to Gansbaai CBD. Enjoy the outdoor entertainment area on the wooden deck next to the pool and watch the amazing sunrise and sunset. This architect designed house with upmarket finishes futures three levels. The ground level offers two en-suite bedrooms, a big entertainment/ recreation area and a double automated garage. The second level futures three en-suite bedrooms, two big open plan living areas, a spacious recreation room (conference room/ office or theatre space), open plan kitchen and scullery. Big glass stacker doors opens up from the living and bedroom areas leading to the swimming pool, wooden deck and entertainment area. The third level compromises of two big main en-suite bedrooms with...