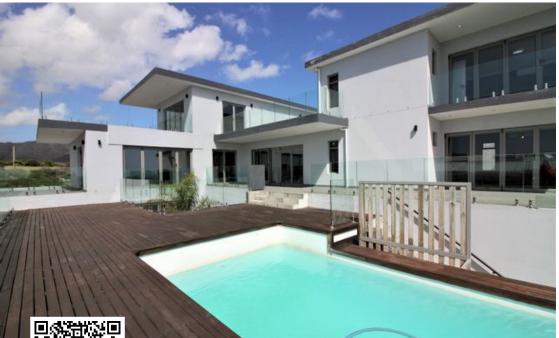

## Sophisticated seven bedroom jewel in Perlemoenbaai

This beautiful multi level house is perfectly located close to Gansbaai CBD. Enjoy the outdoor entertainment area on the wooden deck next to the pool and watch the amazing sunrise and sunset. This architect designed house with upmarket finishes futures three levels. The ground level offers two en-suite bedrooms, a big entertainment/ recreation area and a double automated garage. The second level futures three en-suite bedrooms, two big open plan living areas, a spacious recreation room (conference room/ office or theatre space), open plan kitchen and scullery. Big glass stacker doors opens up from the living and bedroom areas leading to the swimming pool, wooden deck and entertainment area. The third level compromises of two big main en-suite bedrooms with...