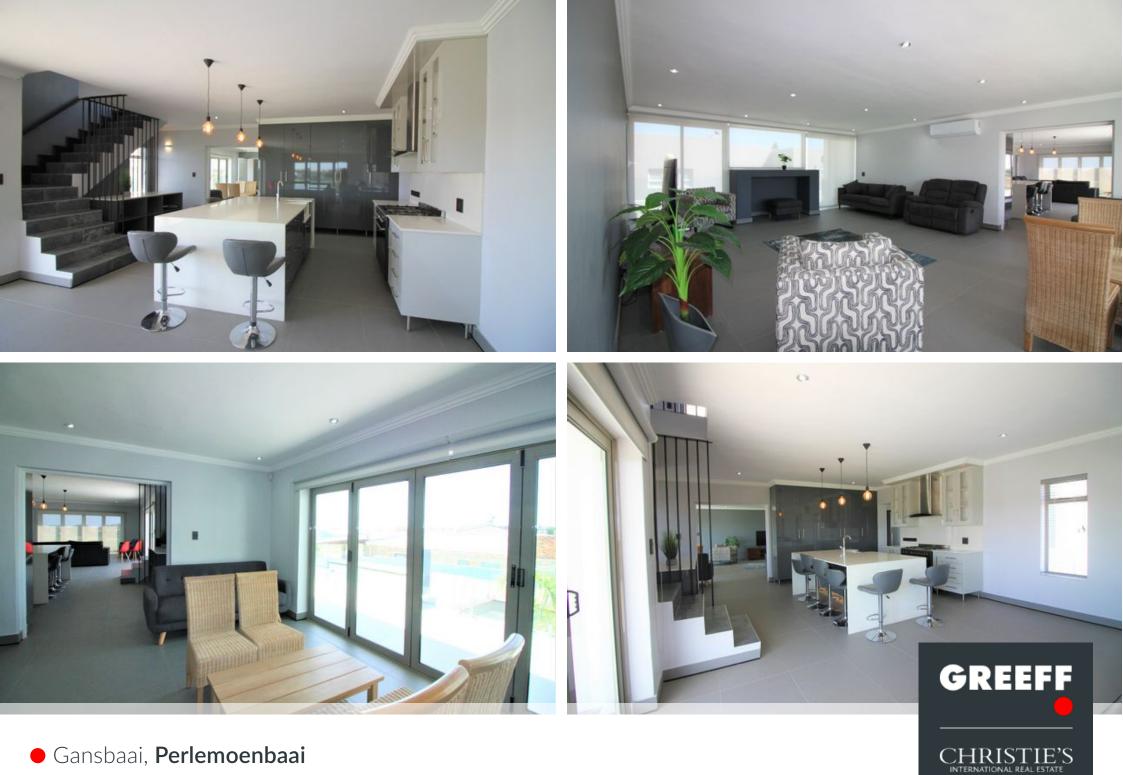

• Gansbaai, **Perlemoenbaai** 

## Sophisticated seven bedroom jewel in Perlemoenbaai

This beautiful multi level house is perfectly located close to Gansbaai CBD. Enjoy the outdoor entertainment area on the wooden deck next to the pool and watch the amazing sunrise and sunset. This architect designed house with upmarket finishes futures three levels. The ground level offers two en-suite bedrooms, a big entertainment/ recreation area and a double automated garage. The second level futures three en-suite bedrooms, two big open plan living areas, a spacious recreation room (conference room/ office or theatre space), open plan kitchen and scullery. Big glass stacker doors opens up from the living and bedroom areas leading to the swimming pool, wooden deck and entertainment area. The third level compromises of two big main en-suite bedrooms with...