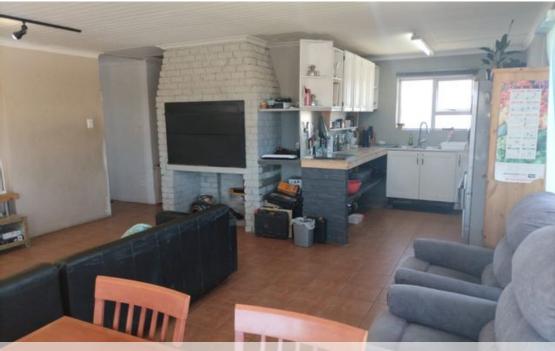

## 4 Bedroom Home in Perlemoenbaai

Double Story Home - Walking distance from beach front and Gansbaai CBD. Ground Floor: Features two bedrooms and a double garage with direct access. Includes a convenient guest toilet. First Floor: An open-plan kitchen and living area complete with a built-in braai, leading out to a porch. This level also has two bedrooms, including a dressing room or study, and a full bathroom. Enjoy stunning mountain views from this partly fenced property. While the home requires some attention, it presents a great project opportunity. There's plenty of outdoor space for children to play or for pets to roam.