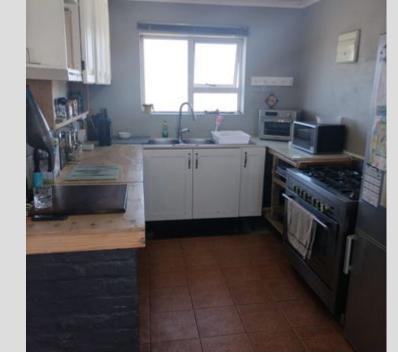

## 4 Bedroom Home in Perlemoenbaai

Double Story Home - Walking distance from beach front and Gansbaai CBD. Ground Floor: Features two bedrooms and a double garage with direct access. Includes a convenient guest toilet. First Floor: An open-plan kitchen and living area complete with a built-in braai, leading out to a porch. This level also has two bedrooms, including a dressing room or study, and a full bathroom. Enjoy stunning mountain views from this partly fenced property. While the home requires some attention, it presents a great project opportunity. There's plenty of outdoor space for children to play or for pets to roam.