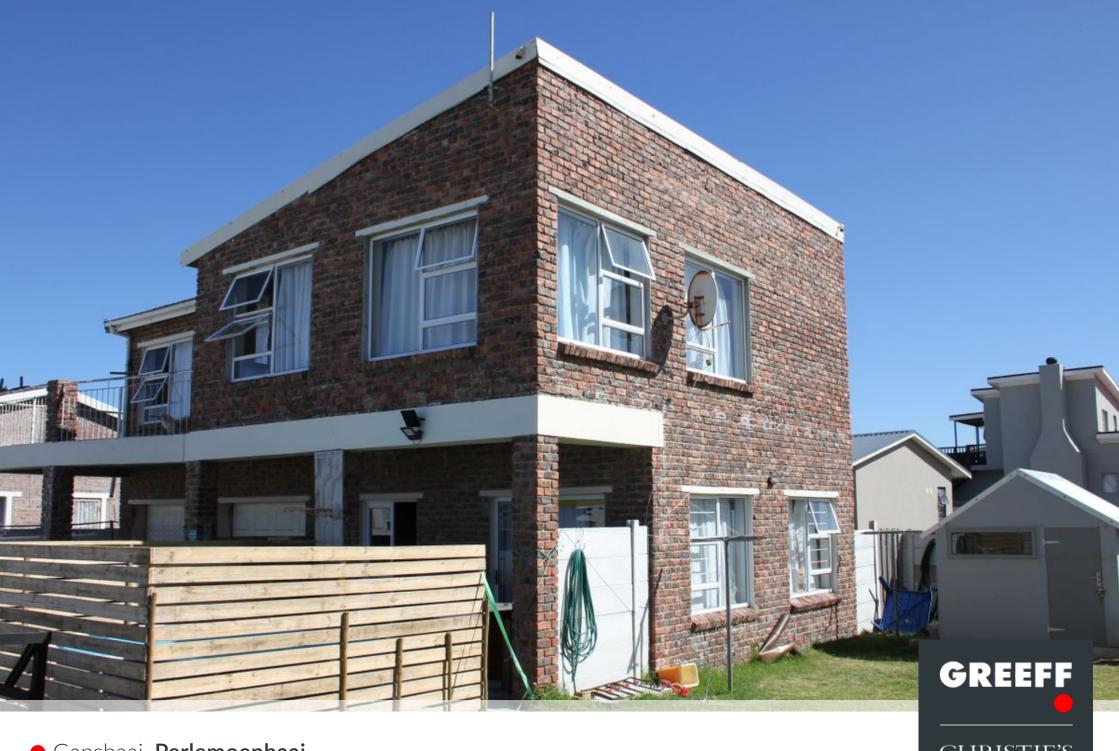

## 4 Bedroom Home in Perlemoenbaai

Double Story Home - Walking distance from beach front and Gansbaai CBD. Ground Floor: Features two bedrooms and a double garage with direct access. Includes a convenient guest toilet. First Floor: An open-plan kitchen and living area complete with a built-in braai, leading out to a porch. This level also has two bedrooms, including a dressing room or study, and a full bathroom. Enjoy stunning mountain views from this partly fenced property. While the home requires some attention, it presents a great project opportunity. There's plenty of outdoor space for children to play or for pets to roam.