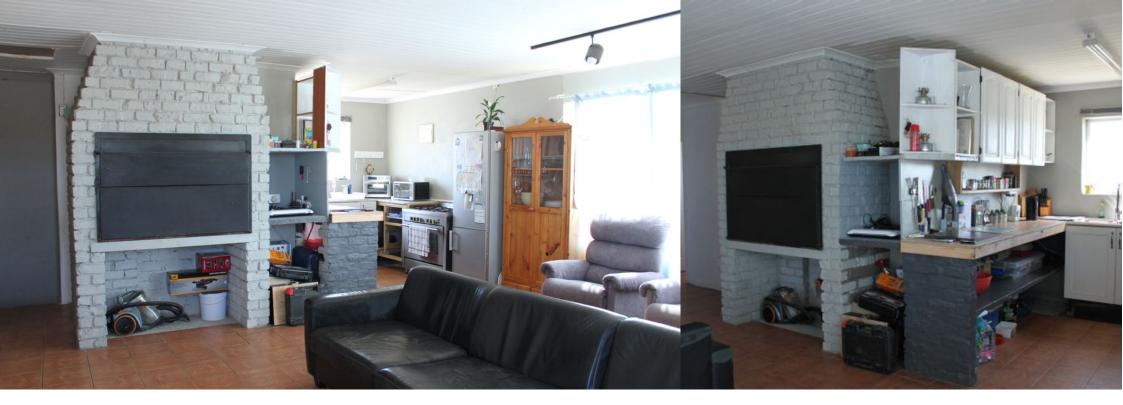

## 4 Bedroom Home in Perlemoenbaai

Double Story Home - Walking distance from beach front and Gansbaai CBD. Ground Floor: Features two bedrooms and a double garage with direct access. Includes a convenient guest toilet. First Floor: An open-plan kitchen and living area complete with a built-in braai, leading out to a porch. This level also has two bedrooms, including a dressing room or study, and a full bathroom. Enjoy stunning mountain views from this partly fenced property. While the home requires some attention, it presents a great project opportunity. There's plenty of outdoor space for children to play or for pets to roam.