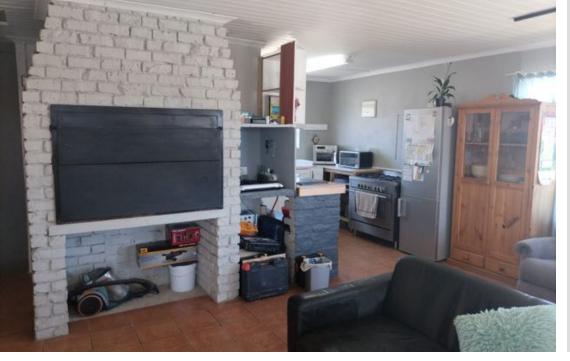

## 4 Bedroom Home in Perlemoenbaai

Double Story Home - Walking distance from beach front and Gansbaai CBD. Ground Floor: Features two bedrooms and a double garage with direct access. Includes a convenient guest toilet. First Floor: An open-plan kitchen and living area complete with a built-in braai, leading out to a porch. This level also has two bedrooms, including a dressing room or study, and a full bathroom. Enjoy stunning mountain views from this partly fenced property. While the home requires some attention, it presents a great project opportunity. There's plenty of outdoor space for children to play or for pets to roam.