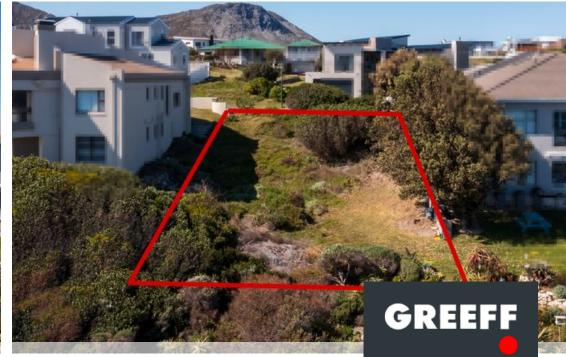

## Seafront stand with majestic views over Walker Bay

Exclusive Sole Mandate! - Stunning Sea Views! Discover one of the few remaining seafront plots available in Perlemoenbaai. With breathtaking views of Walker Bay and the picturesque Hermanus in the distance, this is the perfect canvas to build your dream home. The combination of location and scenery is truly unparalleled! Ideally located adjacent to the coastal path that runs from Gansbaai harbor to the Walker Bay Nature Reserve, this property offers easy access to nature's wonders. This sought-after area on the Whale Coast route is known for its lively marine activities, including whale watching, shark cage diving, horseback riding on the beach, exceptional hiking trails, and renowned vineyards. You'll also be just a short walk from Stanford's Cove beach and...

## **Features**

Exterior Sizes

Carports/Parkings 0 Land Size 512m<sup>2</sup>

Alecia De Villiers 0833593643 alecia@greeff.co.za

Whale Coast 173 Main Road , Hermanus, Western Cape, 7200 (028) 3122241 | whalecoast@greeff.co.za