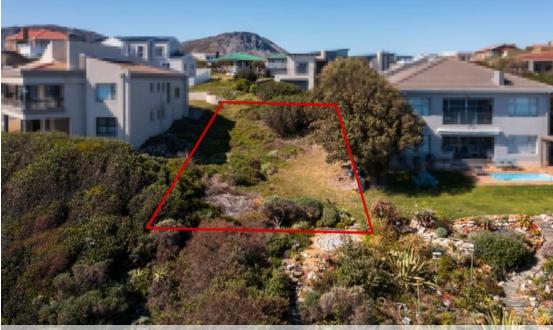

## Seafront stand with majestic views over Walker Bay

Exclusive Sole Mandate! - Stunning Sea Views! Discover one of the few remaining seafront plots available in Perlemoenbaai. With breathtaking views of Walker Bay and the picturesque Hermanus in the distance, this is the perfect canvas to build your dream home. The combination of location and scenery is truly unparalleled! Ideally located adjacent to the coastal path that runs from Gansbaai harbor to the Walker Bay Nature Reserve, this property offers easy access to nature's wonders. This sought-after area on the Whale Coast route is known for its lively marine activities, including whale watching, shark cage diving, horseback riding on the beach, exceptional hiking trails, and renowned vineyards. You'll also be just a short walk from Stanford's Cove beach and...

## **Features**

Exterior Sizes

Carports/Parkings 0 Land Size 512m<sup>2</sup>

Alecia De Villiers 0833593643 alecia@greeff.co.za

Whale Coast 173 Main Road , Hermanus, Western Cape, 7200 (028) 3122241 | whalecoast@greeff.co.za