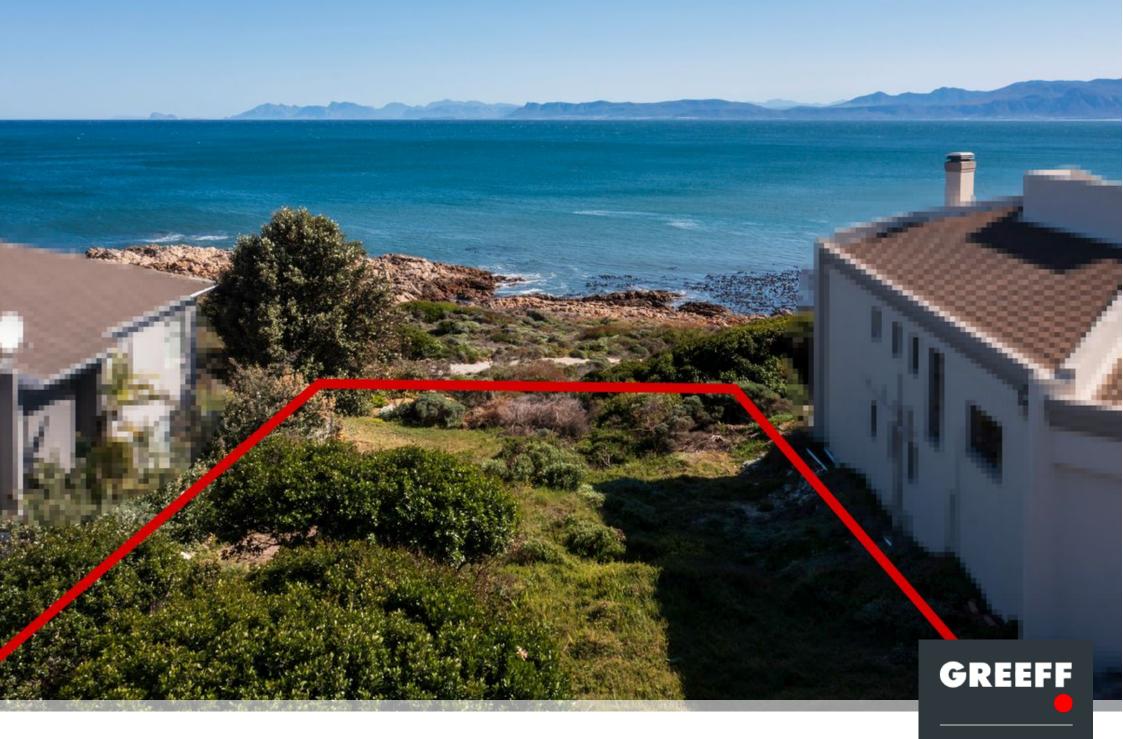

## Seafront stand with majestic views over Walker Bay

Exclusive Sole Mandate! - Stunning Sea Views! Discover one of the few remaining seafront plots available in Perlemoenbaai. With breathtaking views of Walker Bay and the picturesque Hermanus in the distance, this is the perfect canvas to build your dream home. The combination of location and scenery is truly unparalleled! Ideally located adjacent to the coastal path that runs from Gansbaai harbor to the Walker Bay Nature Reserve, this property offers easy access to nature's wonders. This sought-after area on the Whale Coast route is known for its lively marine activities, including whale watching, shark cage diving, horseback riding on the beach, exceptional hiking trails, and renowned vineyards. You'll also be just a short walk from Stanford's Cove beach and...