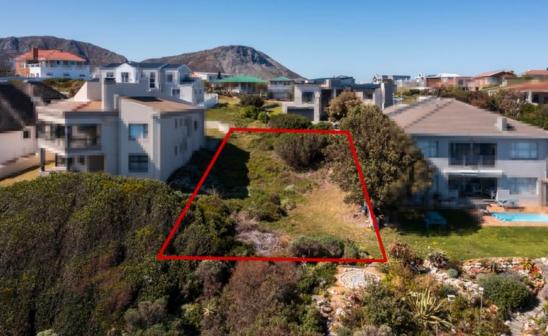

## Seafront stand with majestic views over Walker Bay

Exclusive Sole Mandate! - Stunning Sea Views! Discover one of the few remaining seafront plots available in Perlemoenbaai. With breathtaking views of Walker Bay and the picturesque Hermanus in the distance, this is the perfect canvas to build your dream home. The combination of location and scenery is truly unparalleled! Ideally located adjacent to the coastal path that runs from Gansbaai harbor to the Walker Bay Nature Reserve, this property offers easy access to nature's wonders. This sought-after area on the Whale Coast route is known for its lively marine activities, including whale watching, shark cage diving, horseback riding on the beach, exceptional hiking trails, and renowned vineyards. You'll also be just a short walk from Stanford's Cove beach and...

## **Features**

Exterior Sizes

Carports/Parkings 0 Land Size 512m<sup>2</sup>

Alecia De Villiers 0833593643 alecia@greeff.co.za

Whale Coast 173 Main Road , Hermanus, Western Cape, 7200 (028) 3122241 | whalecoast@greeff.co.za