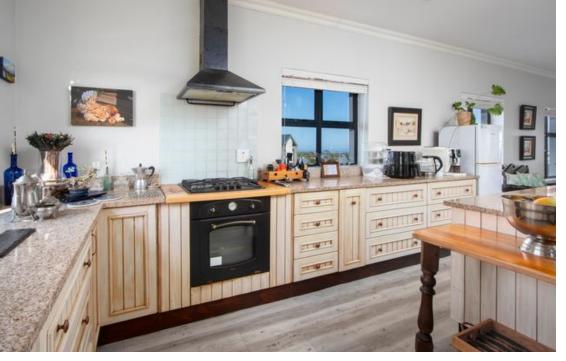

## Breathtaking unique property with 360° ocean and mountain views

EXCLUSIVE SOLE MANDATE Located on the highest stand in the luxury Romansbaai estate between luscious fynbos and wild life. Beach Access is restricted to residents only, 8 minutes' walk from the residence. There are three bedrooms one with en- suite bathroom and the other two rooms and bedrooms are separate units which make it ideal to use as guest house or lock up and go for overseas residents. You will find a few cosy small lounges, one with a fireplace and a large entertainment area consisting of an indoor court yard, dining room, lounge and open plan kitchen. When you walk up the stairs to the entrance of the house, the beautiful front door welcomes you with lovely wood carvings. The portal is spacious and opens onto the beautiful