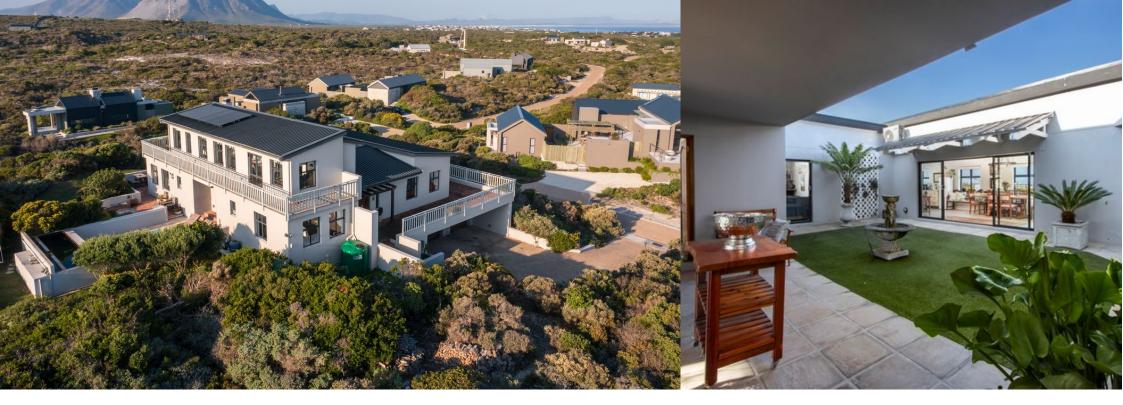

## Breathtaking unique property with 360° ocean and mountain views

EXCLUSIVE SOLE MANDATE Located on the highest stand in the luxury Romansbaai estate between luscious fynbos and wild life. Beach Access is restricted to residents only, 8 minutes' walk from the residence. There are three bedrooms one with en- suite bathroom and the other two rooms and bedrooms are separate units which make it ideal to use as guest house or lock up and go for overseas residents. You will find a few cosy small lounges, one with a fireplace and a large entertainment area consisting of an indoor court yard, dining room, lounge and open plan kitchen. When you walk up the stairs to the entrance of the house, the beautiful front door welcomes you with lovely wood carvings. The portal is spacious and opens onto the beautiful

vo lower rooms...