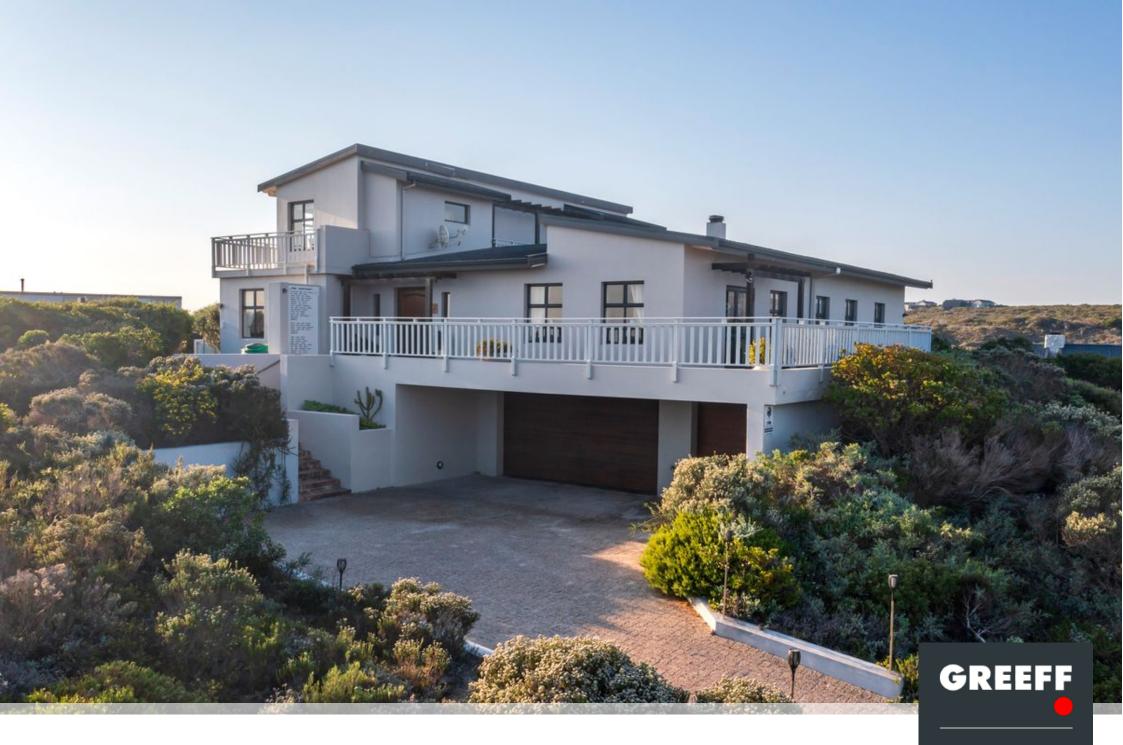

## Breathtaking unique property with 360° ocean and mountain views

EXCLUSIVE SOLE MANDATE Located on the highest stand in the luxury Romansbaai estate between luscious fynbos and wild life. Beach Access is restricted to residents only, 8 minutes' walk from the residence. There are three bedrooms one with en- suite bathroom and the other two rooms and bedrooms are separate units which make it ideal to use as guest house or lock up and go for overseas residents. You will find a few cosy small lounges, one with a fireplace and a large entertainment area consisting of an indoor court yard, dining room, lounge and open plan kitchen. When you walk up the stairs to the entrance of the house, the beautiful front door welcomes you with lovely wood carvings. The portal is spacious and opens onto the beautiful