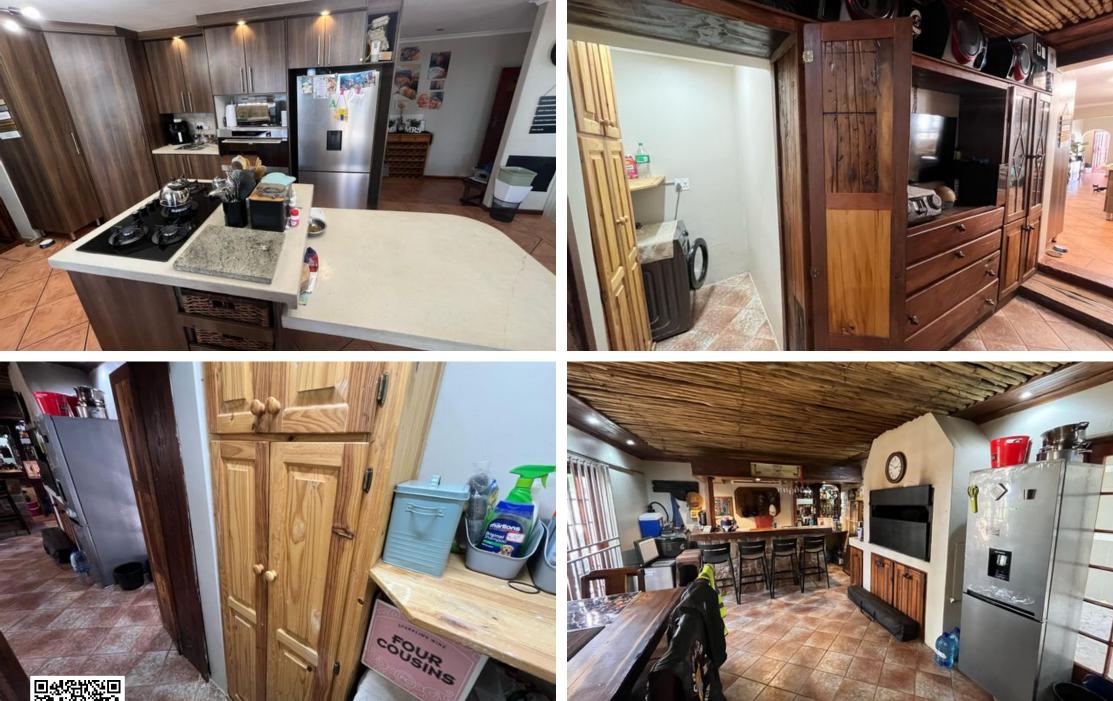

## Your perfect family home awaits!

This 3-bedroom home has a lot to offer! The main bedroom presents an ensuite and a lovely walkin closet ensuring more than enough space for your whole wardrobe. All three bedrooms have airconditioning contributing to your comfort. There is also a full family bathroom. Then you have your substantial open plan kitchen and lounge. Not to mention your braai area that comes with a bar, perfect for entertaining! Then lastly, we have the star of the show, which is the stunning rock pool.