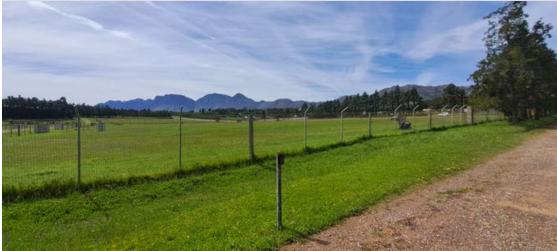

## Your own piece of paradise!

Small Holding Vacant Land Price: R1 700 000 Excl. Vat R1 955 000 Incl. Vat No Transfer Duty! 9995 square meter small holding located in the tranquil "Country Like" peaceful surroundings of the popular Firland Estate. Tucked away and very private area ,yet a five minute drive from the sea and shopping centers. This property gives you the best of both worlds!