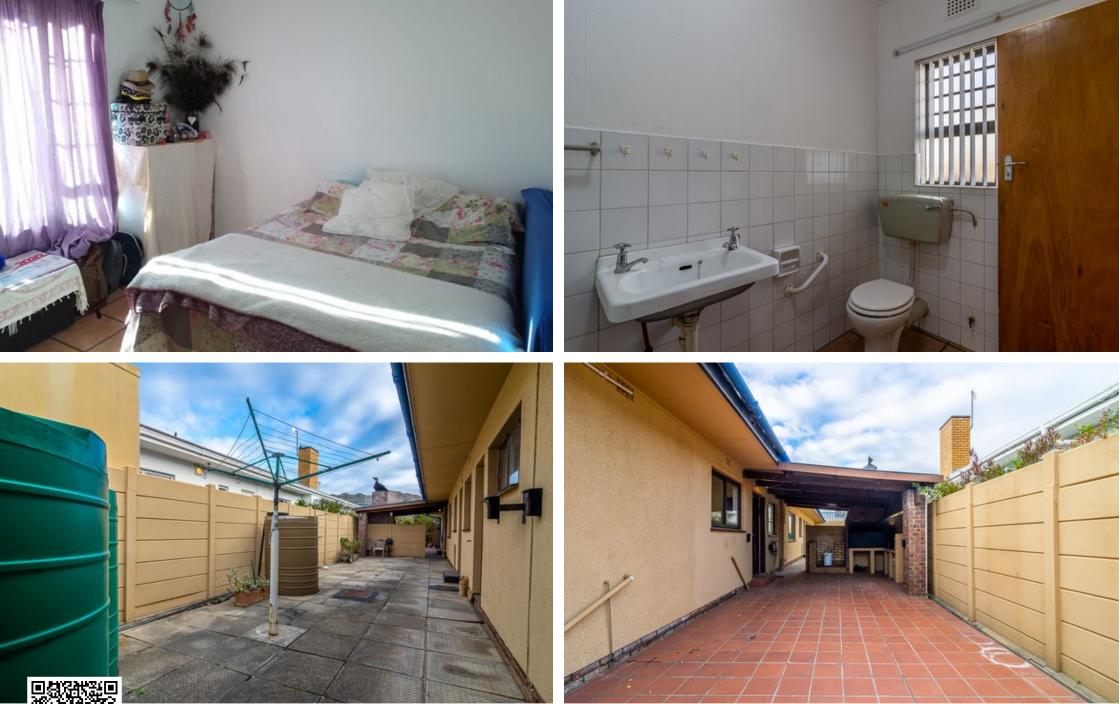

## A true winner

Spacious family home situated within walking distance from a popular swimming beach, a marina complex, and an upmarket shopping center that caters to all your needs. The property features a covered entertainment area with a built-in braai for those cold winter days. The open plan kitchen, lounge, laundry, and air conditioner are complemented by ample built-in cupboards. Additionally, there is a study that creates an ideal environment to work from home. The double garage offers ample parking, and the property is pet friendly. To complete this awesome package, there is a solar panel.

## Features

| Interior                              |               | Exterior                  | Sizes                   |                |
|---------------------------------------|---------------|---------------------------|-------------------------|----------------|
| Bedrooms<br>Bathrooms<br>Recep. Rooms | 4<br>2.5<br>1 | Carports/Parkings<br>Pool | Floor Size<br>Land Size | 149m²<br>584m² |