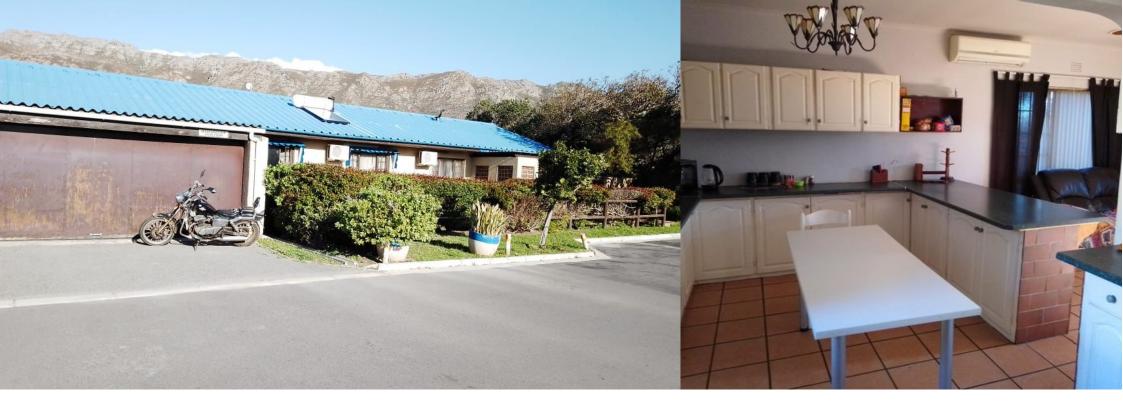

## A true winner

Spacious family home situated within walking distance from a popular swimming beach, a marina complex, and an upmarket shopping center that caters to all your needs. The property features a covered entertainment area with a built-in braai for those cold winter days. The open plan kitchen, lounge, laundry, and air conditioner are complemented by ample built-in cupboards. Additionally, there is a study that creates an ideal environment to work from home. The double garage offers ample parking, and the property is pet friendly. To complete this awesome package, there is a solar panel.

## Features

| Interior                              |               | Exterior                  | Sizes                   |                |
|---------------------------------------|---------------|---------------------------|-------------------------|----------------|
| Bedrooms<br>Bathrooms<br>Recep. Rooms | 4<br>2.5<br>1 | Carports/Parkings<br>Pool | Floor Size<br>Land Size | 149m²<br>584m² |