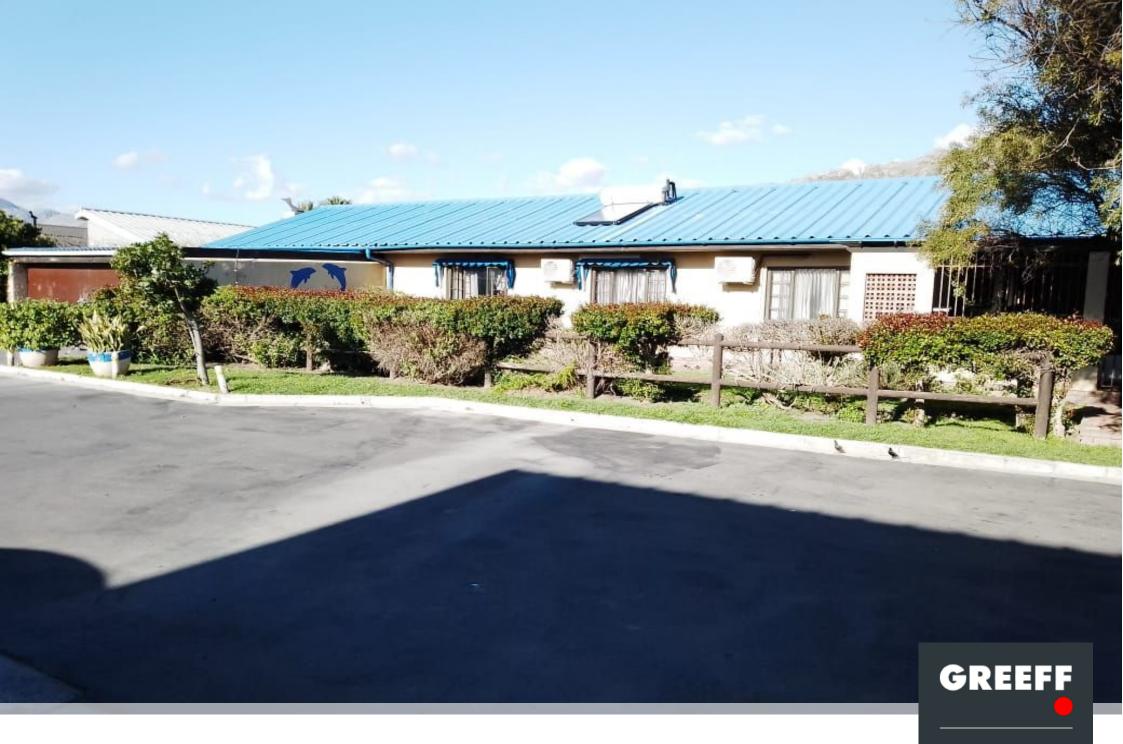

## A true winner

Spacious family home situated within walking distance from a popular swimming beach, a marina complex, and an upmarket shopping center that caters to all your needs. The property features a covered entertainment area with a built-in braai for those cold winter days. The open plan kitchen, lounge, laundry, and air conditioner are complemented by ample built-in cupboards. Additionally, there is a study that creates an ideal environment to work from home. The double garage offers ample parking, and the property is pet friendly. To complete this awesome package, there is a solar panel.

## Features

| Interior                              |               | Exterior                  | Sizes                   |                |
|---------------------------------------|---------------|---------------------------|-------------------------|----------------|
| Bedrooms<br>Bathrooms<br>Recep. Rooms | 4<br>2.5<br>1 | Carports/Parkings<br>Pool | Floor Size<br>Land Size | 149m²<br>584m² |