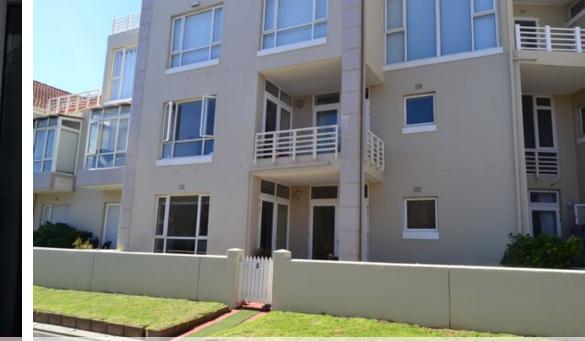

## R1,680,000

Hidden Jewel in the heart of the vibrant Harbour Island, Gordons Bay

Spacious 71 sqm first Floor apartment located in the popular and exclusive Harbour Island Marina Complex. Granite tops, Laminated flooring, renovated bathroom, a bedroom fit for a king with lots of cupboard space, Adding to all of this a balcony where you can enjoy the evening sea breeze. Secure base parking, Harbour Island boasts "Top Notch" security. Pubs , Restaurants and the famous Crystal Beach hotel on your doorstep