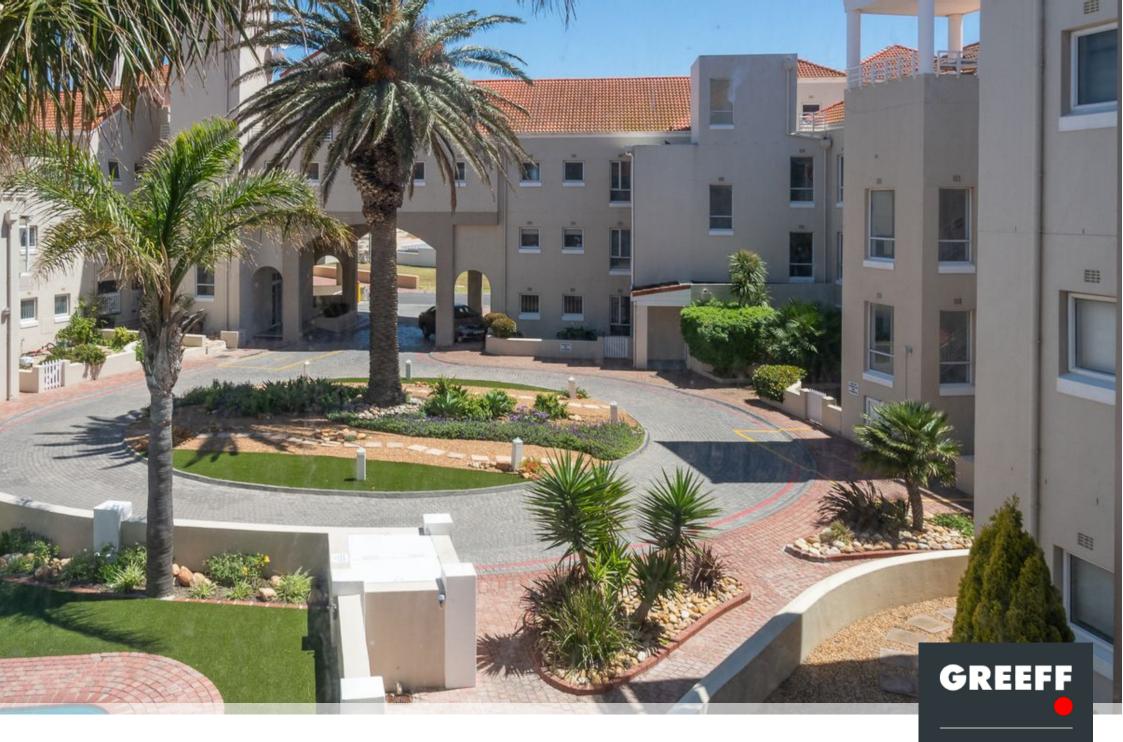

## R1,680,000

Hidden Jewel in the heart of the vibrant Harbour Island, Gordons Bay

Spacious 71 sqm first Floor apartment located in the popular and exclusive Harbour Island Marina Complex. Granite tops, Laminated flooring, renovated bathroom, a bedroom fit for a king with lots of cupboard space, Adding to all of this a balcony where you can enjoy the evening sea breeze. Secure base parking, Harbour Island boasts "Top Notch" security. Pubs , Restaurants and the famous Crystal Beach hotel on your doorstep

Gordons Bay & Strand 8 Watt Street, Gordon's Bay, 7140 (021) 8564846 | louelle@greeff.co.za

Exclusive Affiliates of Christie's International Real Estate. E & OE

Web Ref RL23149 https://www.greeff.co.za

• Gordons Bay, Harbour Island