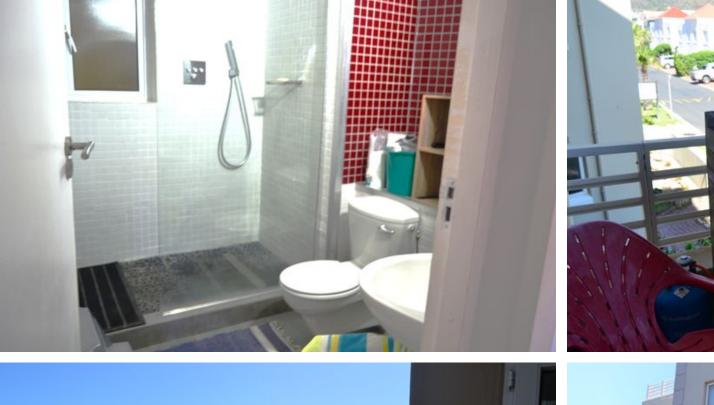

## R1,680,000

Hidden Jewel in the heart of the vibrant Harbour Island, Gordons Bay

Spacious 71 sqm first Floor apartment located in the popular and exclusive Harbour Island Marina Complex. Granite tops, Laminated flooring, renovated bathroom, a bedroom fit for a king with lots of cupboard space, Adding to all of this a balcony where you can enjoy the evening sea breeze. Secure base parking, Harbour Island boasts "Top Notch" security. Pubs , Restaurants and the famous Crystal Beach hotel on your doorstep

## **Features**

| Interior                              |             | Exterior                  |          | Sizes                   |              |
|---------------------------------------|-------------|---------------------------|----------|-------------------------|--------------|
| Bedrooms<br>Bathrooms<br>Recep. Rooms | 1<br>1<br>1 | Carports/Parkings<br>Pool | 1<br>Yes | Floor Size<br>Land Size | 71m²<br>71m² |