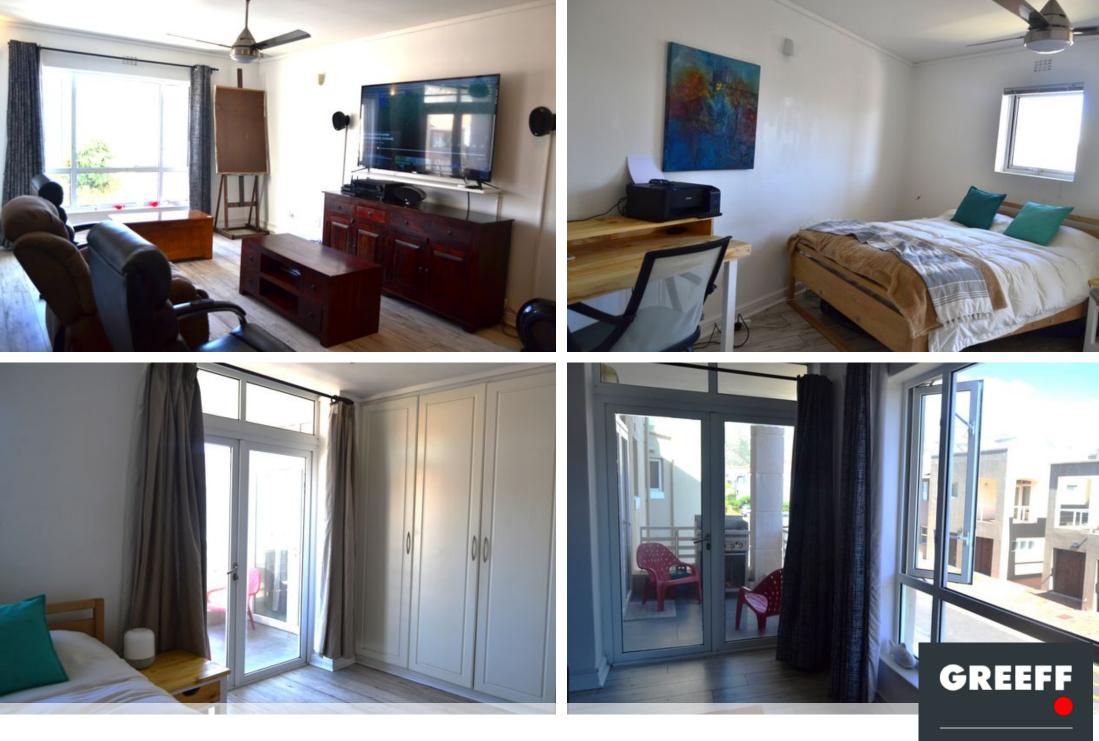

## R1,680,000

Hidden Jewel in the heart of the vibrant Harbour Island, Gordons Bay

Spacious 71 sqm first Floor apartment located in the popular and exclusive Harbour Island Marina Complex. Granite tops, Laminated flooring, renovated bathroom, a bedroom fit for a king with lots of cupboard space, Adding to all of this a balcony where you can enjoy the evening sea breeze. Secure base parking, Harbour Island boasts "Top Notch" security. Pubs , Restaurants and the famous Crystal Beach hotel on your doorstep

## **Features**

| Interior                              |             | Exterior                  |          | Sizes                   |              |
|---------------------------------------|-------------|---------------------------|----------|-------------------------|--------------|
| Bedrooms<br>Bathrooms<br>Recep. Rooms | 1<br>1<br>1 | Carports/Parkings<br>Pool | 1<br>Yes | Floor Size<br>Land Size | 71m²<br>71m² |