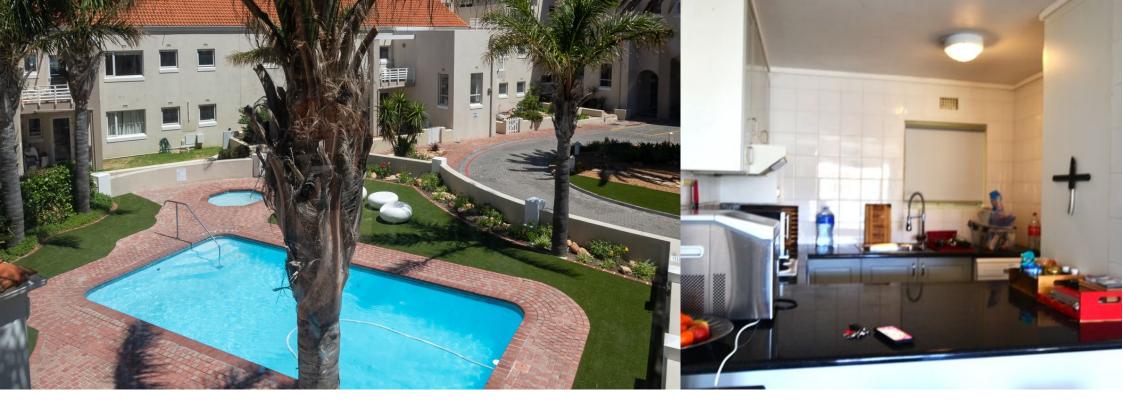

## R1,680,000

Hidden Jewel in the heart of the vibrant Harbour Island, Gordons Bay

Spacious 71 sqm first Floor apartment located in the popular and exclusive Harbour Island Marina Complex. Granite tops, Laminated flooring, renovated bathroom, a bedroom fit for a king with lots of cupboard space, Adding to all of this a balcony where you can enjoy the evening sea breeze. Secure base parking, Harbour Island boasts "Top Notch" security. Pubs , Restaurants and the famous Crystal Beach hotel on your doorstep