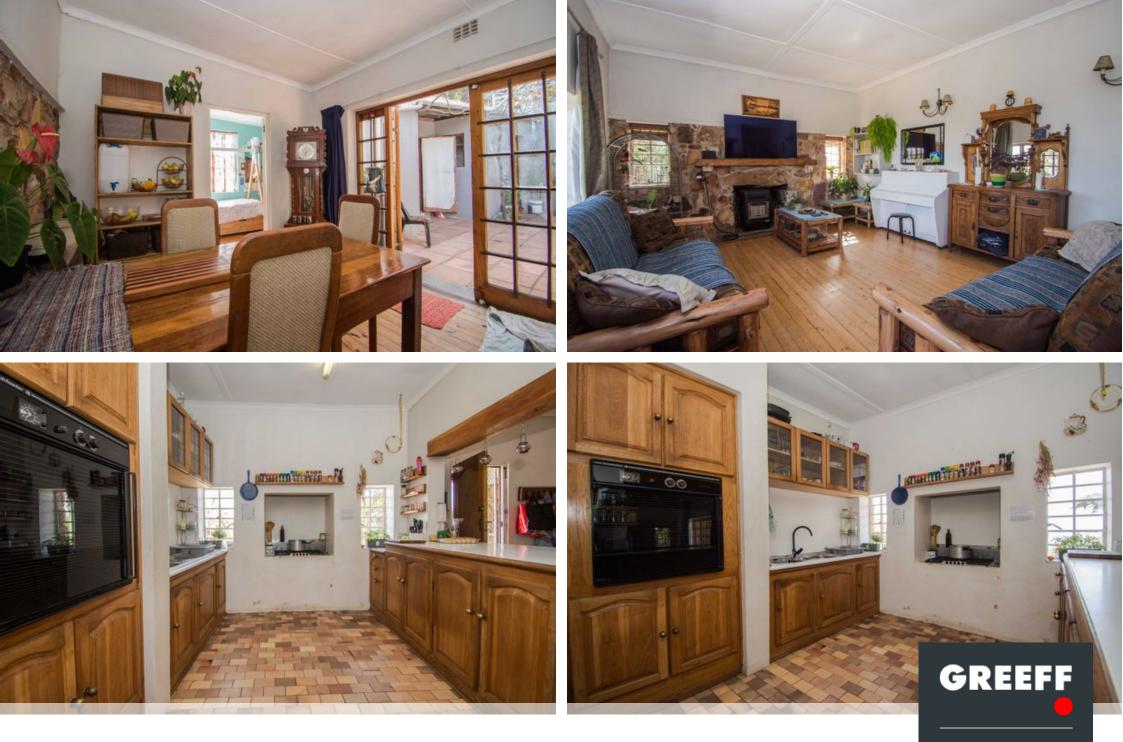

## A hidden Gem

This is a true gem, with breath taking views that transports one back to a forgotten era. However, do not be fooled by its size, it is situated at the back of a 2842m<sup>2</sup> erf, that leaves it with lots of room to grow and potential subdivision. The original building offers an open plan living dining and kitchen area, with authentic fire place with stone surround. There is a main bedroom and bathroom. Just off the kitchen you will find another living space and a second bedroom. All leading out into a secluded patio area, nestled against the mountain. The double Garage has been converted into another bedroom and there is also a laundry room. This property offers a unique lifestyle, income potential and a little slice of heaven. Standing on its large stoop is a once...