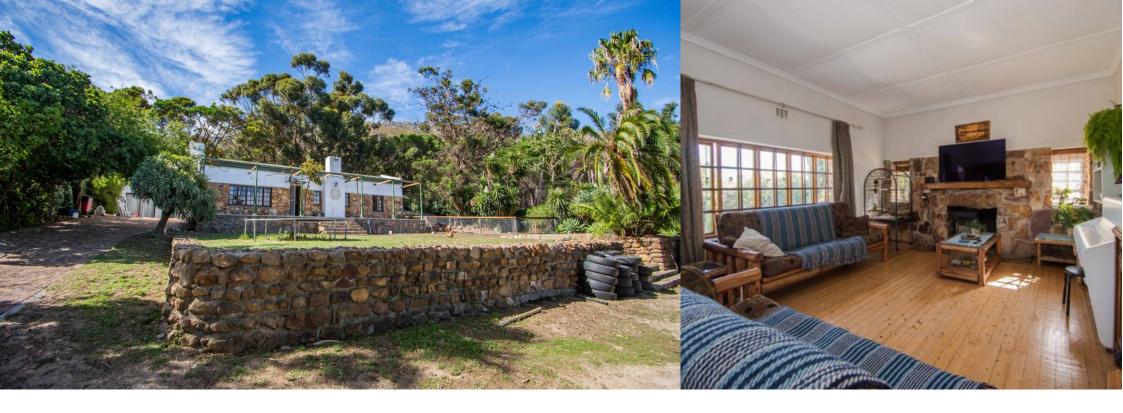

## A hidden Gem

This is a true gem, with breath taking views that transports one back to a forgotten era. However, do not be fooled by its size, it is situated at the back of a 2842m<sup>2</sup> erf, that leaves it with lots of room to grow and potential subdivision. The original building offers an open plan living dining and kitchen area, with authentic fire place with stone surround. There is a main bedroom and bathroom. Just off the kitchen you will find another living space and a second bedroom. All leading out into a secluded patio area, nestled against the mountain. The double Garage has been converted into another bedroom and there is also a laundry room. This property offers a unique lifestyle, income potential and a little slice of heaven. Standing on its large stoop is a once...

## **Features**

| lr | Interior                           |             | Exterior                  |  | Sizes                   |                  |
|----|------------------------------------|-------------|---------------------------|--|-------------------------|------------------|
| В  | edrooms<br>athrooms<br>ecep. Rooms | 3<br>2<br>1 | Carports/Parkings<br>Pool |  | Floor Size<br>Land Size | 130m²<br>2,847m² |