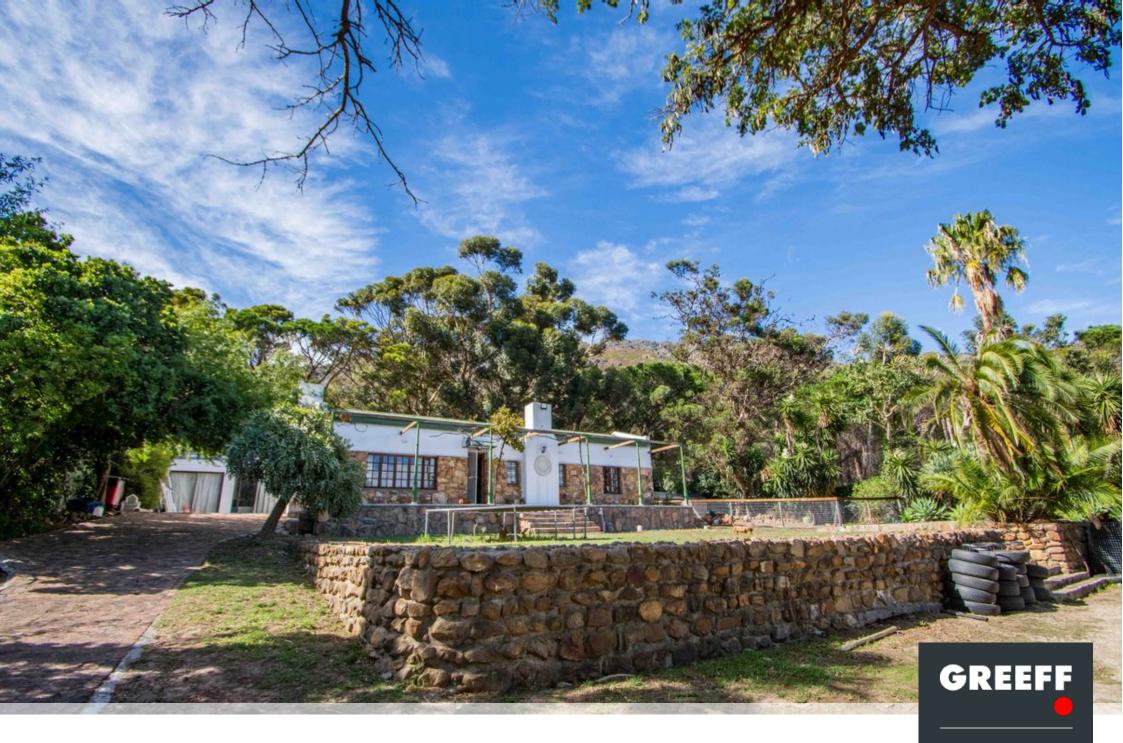

## A hidden Gem

This is a true gem, with breath taking views that transports one back to a forgotten era. However, do not be fooled by its size, it is situated at the back of a 2842m<sup>2</sup> erf, that leaves it with lots of room to grow and potential subdivision. The original building offers an open plan living dining and kitchen area, with authentic fire place with stone surround. There is a main bedroom and bathroom. Just off the kitchen you will find another living space and a second bedroom. All leading out into a secluded patio area, nestled against the mountain. The double Garage has been converted into another bedroom and there is also a laundry room. This property offers a unique lifestyle, income potential and a little slice of heaven. Standing on its large stoop is a once...

## **Features**

| lr | Interior                           |             | Exterior                  |  | Sizes                   |                  |
|----|------------------------------------|-------------|---------------------------|--|-------------------------|------------------|
| В  | edrooms<br>athrooms<br>ecep. Rooms | 3<br>2<br>1 | Carports/Parkings<br>Pool |  | Floor Size<br>Land Size | 130m²<br>2,847m² |