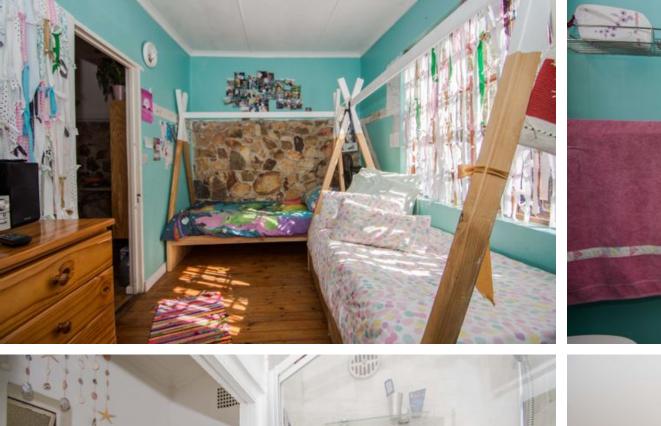

## A hidden Gem

This is a true gem, with breath taking views that transports one back to a forgotten era. However, do not be fooled by its size, it is situated at the back of a 2842m<sup>2</sup> erf, that leaves it with lots of room to grow and potential subdivision. The original building offers an open plan living dining and kitchen area, with authentic fire place with stone surround. There is a main bedroom and bathroom. Just off the kitchen you will find another living space and a second bedroom. All leading out into a secluded patio area, nestled against the mountain. The double Garage has been converted into another bedroom and there is also a laundry room. This property offers a unique lifestyle, income potential and a little slice of heaven. Standing on its large stoop is a once...