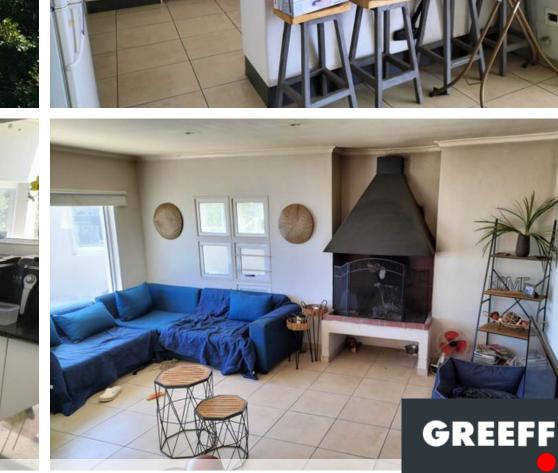

## Hidden Jewel

Spacious family home located in upmarket area on Mountain Side. With some TLC this property can become a beautiful swan again. This home offers 2 living areas with a fireplace, Open plan Kitchen , Scullery. A bedroom with an en-suite on the ground floor. Three bedrooms on the First Floor. A bachelor apartment with a separate entrance. Amazing sea views and views of Helderberg and surrounds Do not miss this opportunity