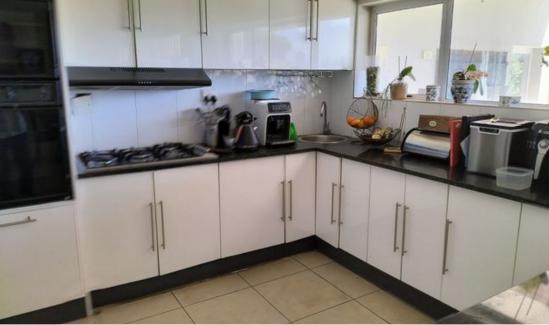

## Hidden Jewel

Spacious family home located in upmarket area on Mountain Side. With some TLC this property can become a beautiful swan again. This home offers 2 living areas with a fireplace, Open plan Kitchen , Scullery. A bedroom with an en-suite on the ground floor. Three bedrooms on the First Floor. A bachelor apartment with a separate entrance. Amazing sea views and views of Helderberg and surrounds Do not miss this opportunity

## Features

| Interior                              |             | Exterior                  |          | Sizes                   |                                        |
|---------------------------------------|-------------|---------------------------|----------|-------------------------|----------------------------------------|
| Bedrooms<br>Bathrooms<br>Recep, Rooms | 4<br>2<br>2 | Carports/Parkings<br>Pool | 4<br>Yes | Floor Size<br>Land Size | 200m <sup>2</sup><br>753m <sup>2</sup> |