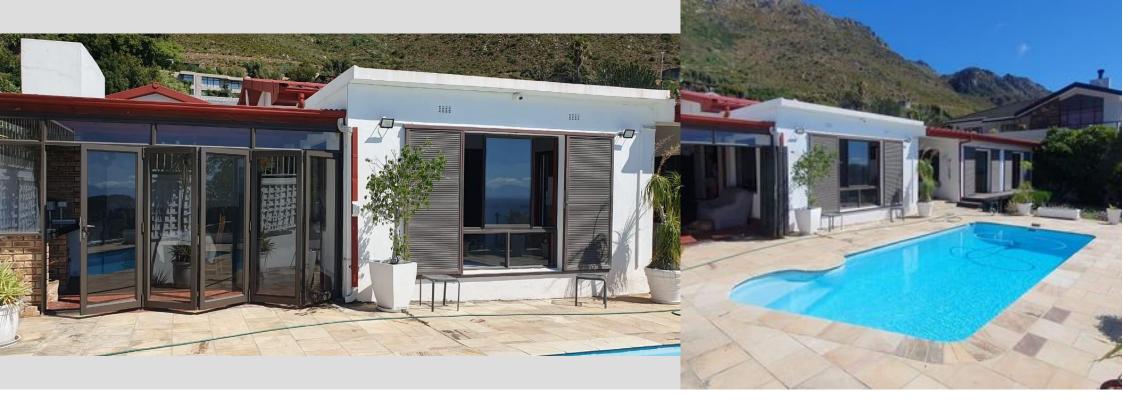

## Nothing more to Say

Located one of the most well appointed areas on Gordons Bay . This stunning single level home combines easy access .Amazing views of Helderberg Table Mountain and surrounds . An added bonus is privacy. Spacious Bedrooms all on -suite entertainment areas leading on to a patio with a sparkling pool where you can enjoy awesome sunsets. Indoor braai room makes this an amazing package. Come and enjoy the vibrant village feeling only Gordons Bay can offer.

## Features

| Interior                              |             | Exterior                  |          | Sizes     |       |
|---------------------------------------|-------------|---------------------------|----------|-----------|-------|
| Bedrooms<br>Bathrooms<br>Recep. Rooms | 3<br>3<br>2 | Carports/Parkings<br>Pool | 4<br>Yes | Land Size | 620m² |