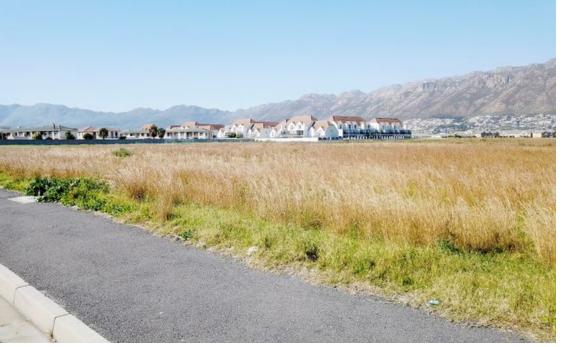

## Prime 17731m2 vacant land in Whispering Pines, Gordons Bay

Prime 17731m2 vacant land in Whispering Pines, Gordons Bay - perfect opportunity to build your dream home! 17731 square meters of prime development land for sale. One of the few last opportunities available. Close to all amenities and an upmarket shopping center, with easy access to main routes. Currently zoned agricultural, services need to be installed.