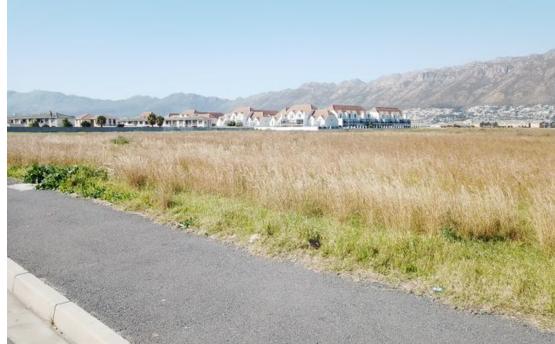

## Prime 17731m2 vacant land in Whispering Pines, Gordons Bay

Prime 17731m2 vacant land in Whispering Pines, Gordons Bay - perfect opportunity to build your dream home! 17731 square meters of prime development land for sale. One of the few last opportunities available. Close to all amenities and an upmarket shopping center, with easy access to main routes. Currently zoned agricultural, services need to be installed.