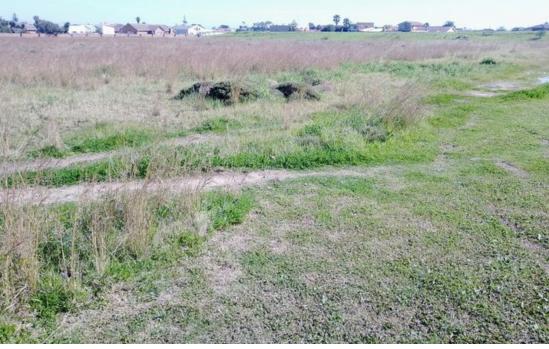

## Prime 17731m2 vacant land in Whispering Pines, Gordons Bay

Prime 17731m2 vacant land in Whispering Pines, Gordons Bay - perfect opportunity to build your dream home! 17731 square meters of prime development land for sale. One of the few last opportunities available. Close to all amenities and an upmarket shopping center, with easy access to main routes. Currently zoned agricultural, services need to be installed.