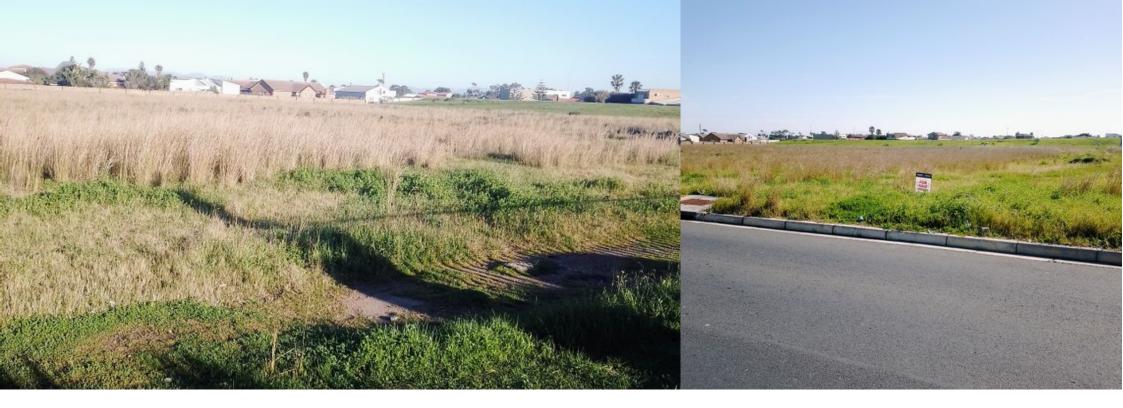

## Prime 17731m2 vacant land in Whispering Pines, Gordons Bay

Prime 17731m2 vacant land in Whispering Pines, Gordons Bay - perfect opportunity to build your dream home! 17731 square meters of prime development land for sale. One of the few last opportunities available. Close to all amenities and an upmarket shopping center, with easy access to main routes. Currently zoned agricultural, services need to be installed.