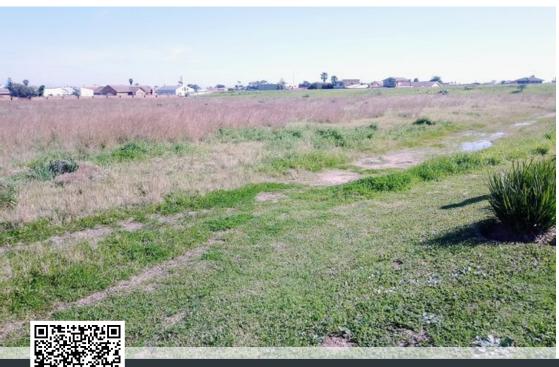

## Prime 17731m2 vacant land in Whispering Pines, Gordons Bay

Prime 17731m2 vacant land in Whispering Pines, Gordons Bay - perfect opportunity to build your dream home! 17731 square meters of prime development land for sale. One of the few last opportunities available. Close to all amenities and an upmarket shopping center, with easy access to main routes. Currently zoned agricultural, services need to be installed.