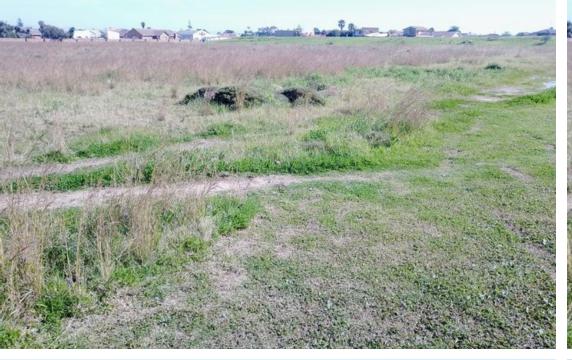

## Prime 17731m2 vacant land in Whispering Pines, Gordons Bay

Prime 17731m2 vacant land in Whispering Pines, Gordons Bay - perfect opportunity to build your dream home! 17731 square meters of prime development land for sale. One of the few last opportunities available. Close to all amenities and an upmarket shopping center, with easy access to main routes. Currently zoned agricultural, services need to be installed.