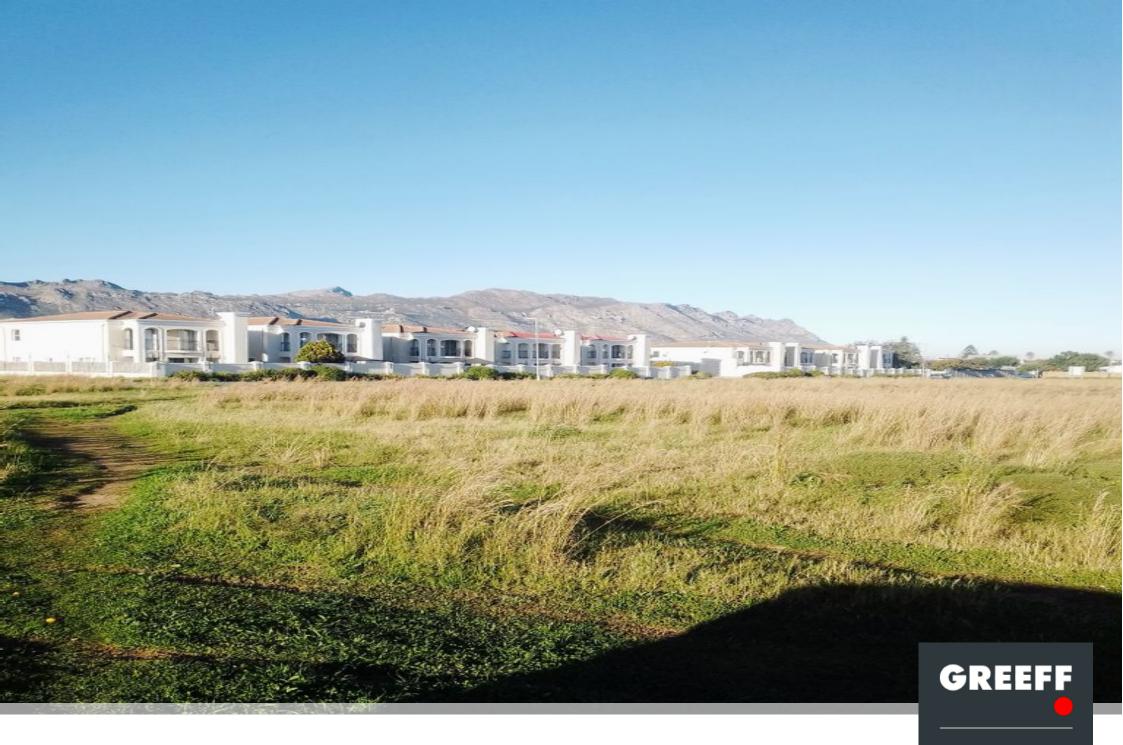

## Prime 17731m2 vacant land in Whispering Pines, Gordons Bay

Prime 17731m2 vacant land in Whispering Pines, Gordons Bay - perfect opportunity to build your dream home! 17731 square meters of prime development land for sale. One of the few last opportunities available. Close to all amenities and an upmarket shopping center, with easy access to main routes. Currently zoned agricultural, services need to be installed.