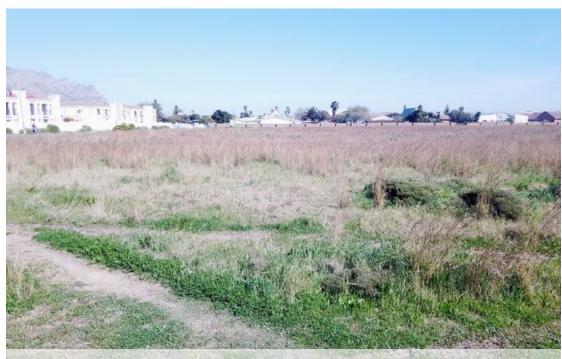

## Prime 17731m2 vacant land in Whispering Pines, Gordons Bay

Prime 17731m2 vacant land in Whispering Pines, Gordons Bay - perfect opportunity to build your dream home! 17731 square meters of prime development land for sale. One of the few last opportunities available. Close to all amenities and an upmarket shopping center, with easy access to main routes. Currently zoned agricultural, services need to be installed.