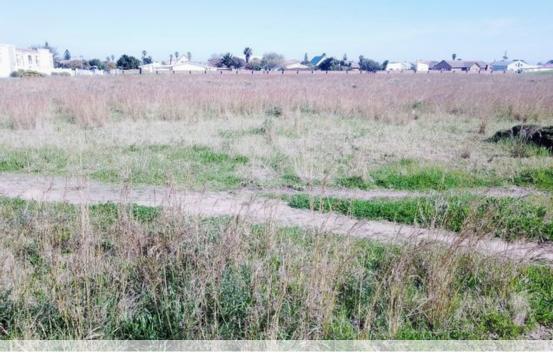

## Prime 17731m2 vacant land in Whispering Pines, Gordons Bay

Prime 17731m2 vacant land in Whispering Pines, Gordons Bay - perfect opportunity to build your dream home! 17731 square meters of prime development land for sale. One of the few last opportunities available. Close to all amenities and an upmarket shopping center, with easy access to main routes. Currently zoned agricultural, services need to be installed.