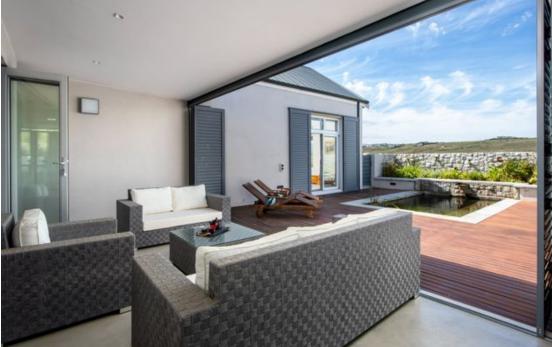

## Stylish Eco-Friendly Designed Home With Beautiful Views

EXCLUSIVE SOLE MANDATE - Located in the heart of Benguela Cove Wine Estate's breathtaking natural landscape, this exceptional home has been designed by an architect from the Sustainability Institute. This home is a perfect lock-up and go or a home for a couple scaling down. The minimalistic layout is complimented by open-plan spaces, screed cement floors and a refined color palette, with stacker doors framing the beautiful views from the outside. An air of calm pervades this elegant residence, which is situated on a 1,968 square meter site. This enchanting eco-friendly home perfectly integrates privacy, tranquility, and sustainable living in an estate with top notch security. The single level home features a large open plan kitchen with a separate scullery and...