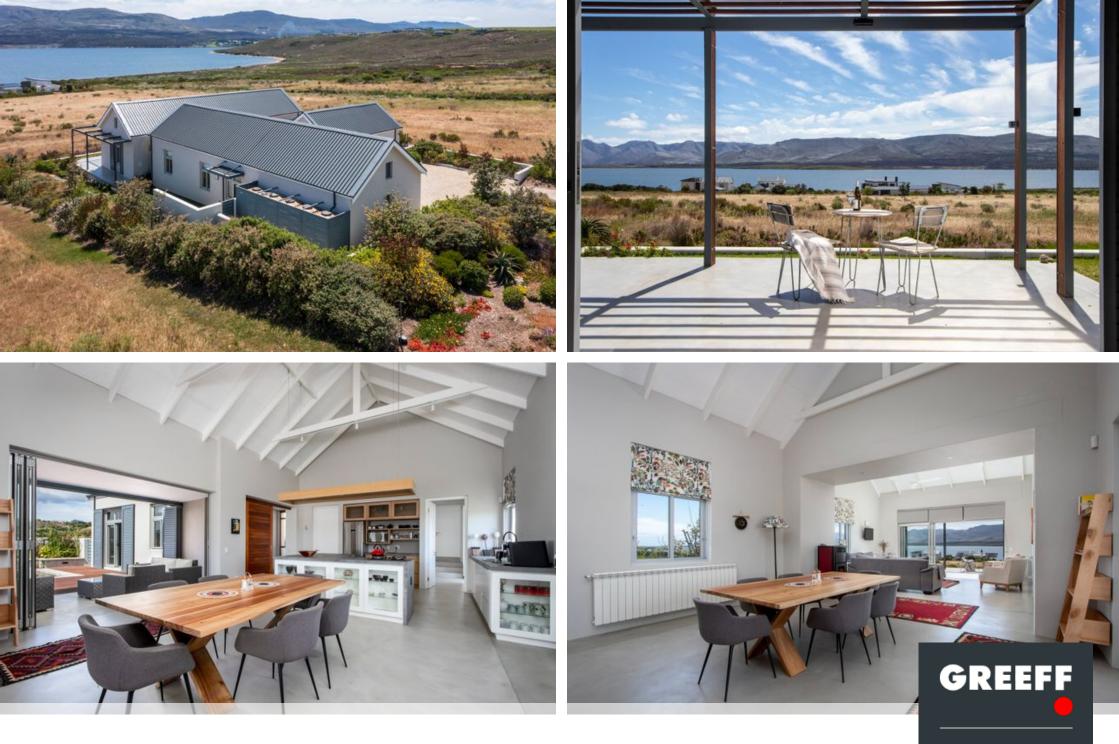

## Stylish Eco-Friendly Designed Home With Beautiful Views

EXCLUSIVE SOLE MANDATE - Located in the heart of Benguela Cove Wine Estate's breathtaking natural landscape, this exceptional home has been designed by an architect from the Sustainability Institute. This home is a perfect lock-up and go or a home for a couple scaling down. The minimalistic layout is complimented by open-plan spaces, screed cement floors and a refined color palette, with stacker doors framing the beautiful views from the outside. An air of calm pervades this elegant residence, which is situated on a 1,968 square meter site. This enchanting eco-friendly home perfectly integrates privacy, tranquility, and sustainable living in an estate with top notch security. The single level home features a large open plan kitchen with a separate scullery and...

## Features

| Interior                                              |                    | Exterior                  |          | Sizes                   |                  |
|-------------------------------------------------------|--------------------|---------------------------|----------|-------------------------|------------------|
| Bedrooms<br>Bathrooms<br>Recep. Rooms<br>Dining Rooms | 3<br>2.5<br>3<br>1 | Carports/Parkings<br>Pool | 2<br>Yes | Floor Size<br>Land Size | 272m²<br>1,968m² |