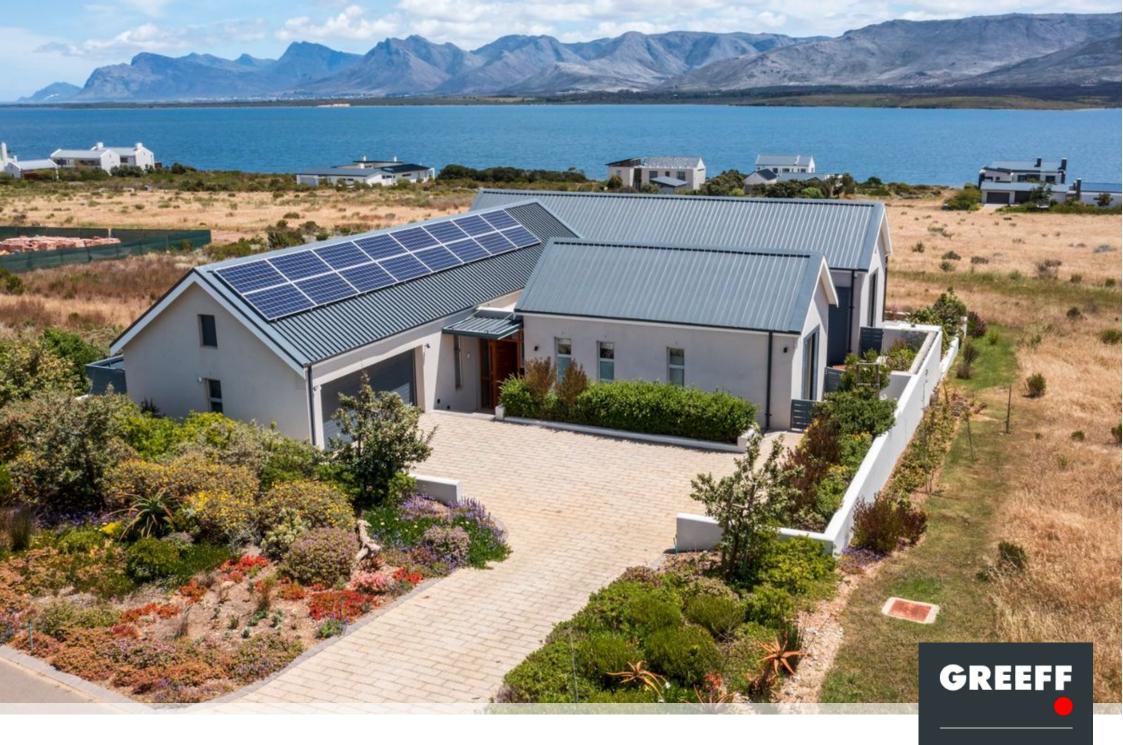

## Stylish Eco-Friendly Designed Home With Beautiful Views

EXCLUSIVE SOLE MANDATE - Located in the heart of Benguela Cove Wine Estate's breathtaking natural landscape, this exceptional home has been designed by an architect from the Sustainability Institute. This home is a perfect lock-up and go or a home for a couple scaling down. The minimalistic layout is complimented by open-plan spaces, screed cement floors and a refined color palette, with stacker doors framing the beautiful views from the outside. An air of calm pervades this elegant residence, which is situated on a 1,968 square meter site. This enchanting eco-friendly home perfectly integrates privacy, tranquility, and sustainable living in an estate with top notch security. The single level home features a large open plan kitchen with a separate scullery and...

## Features

| Interior                                              |                    | Exterior                  |          | Sizes                   |                  |
|-------------------------------------------------------|--------------------|---------------------------|----------|-------------------------|------------------|
| Bedrooms<br>Bathrooms<br>Recep. Rooms<br>Dining Rooms | 3<br>2.5<br>3<br>1 | Carports/Parkings<br>Pool | 2<br>Yes | Floor Size<br>Land Size | 272m²<br>1,968m² |