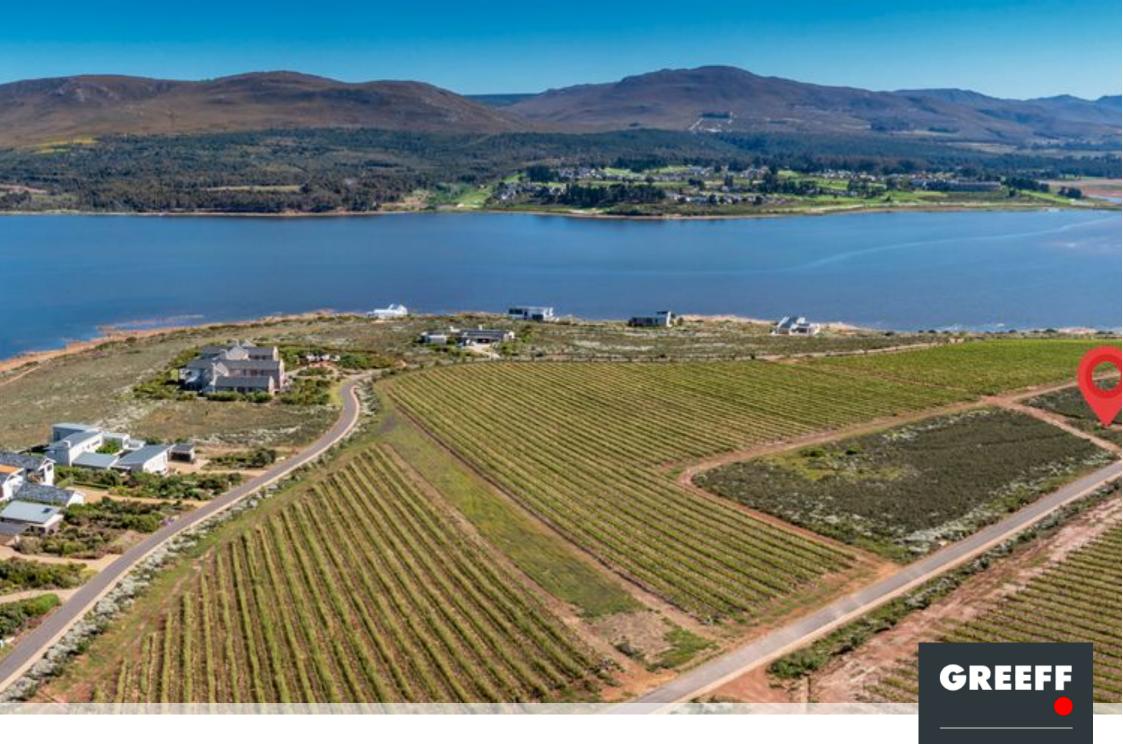

## Vacant Stand Set In Vineyards on World-Class Estate

SOLE MANDATE - Situated on the luxurious Benguela Cove Wine Estate is Plot 105 - one of the last three vacant stands that will be released by the developer. This north facing stand boasts uninterrupted views of the Kogelberg Mountains and the Bot River Estuary. The size of the stand is 4,205 sqm with a building zone of 2,027 sqm. The building style as per the estate's architectural guidelines is the Courtyard House. Be the master of your own desire, by designing your dream home in a safe and secure luxury estate. Red demarcation as per photo indicates the approximate boundaries. Benguela Cove Lagoon Wine Estate is renowned for its commitment to maintaining a low-density environment. As an exclusive resident of the estate, you benefit from an agricultural agreement...