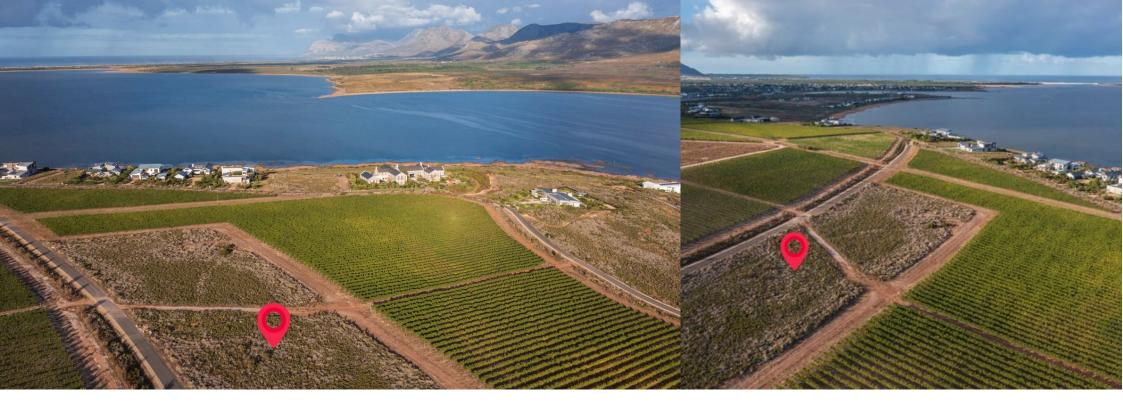

## Vacant Stand Set In Vineyards on World-Class Estate

SOLE MANDATE - Situated on the luxurious Benguela Cove Wine Estate is Plot 105 - one of the last three vacant stands that will be released by the developer. This north facing stand boasts uninterrupted views of the Kogelberg Mountains and the Bot River Estuary. The size of the stand is 4,205 sqm with a building zone of 2,027 sqm. The building style as per the estate's architectural guidelines is the Courtyard House. Be the master of your own desire, by designing your dream home in a safe and secure luxury estate. Red demarcation as per photo indicates the approximate boundaries. Benguela Cove Lagoon Wine Estate is renowned for its commitment to maintaining a low-density environment. As an exclusive resident of the estate, you benefit from an agricultural agreement...