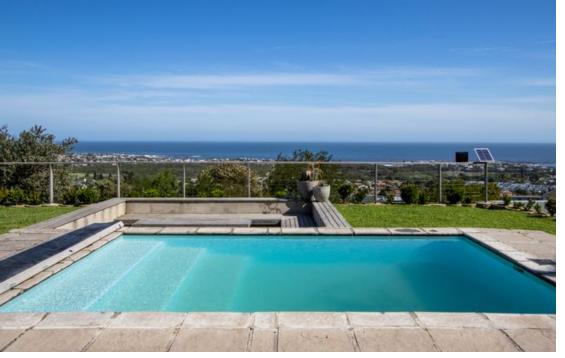

## La vei est faite de petit bonheur - "Life is made of small pleasures"

-Exclusive Sole Mandate- Indeed an apt description written on the kitchen blackboard of this magnificently designed, spacious 4 bedroom home in the exclusive Leopard Rock Estate. The double volume portico and massive floor to ceiling picture window creates a lovely and hearty welcome. A massive cantilever beam creates a majestically unobstructed view of Walker Bay and will have your guests enthralled. The architect has cleverly managed a fantastic flow with the easily accessible garage leading into the lounge, dining, braai, master bedroom, kitchen all on ground floor. The Main ensuite walks out onto a large balcony with a fixed flat roof glass skylight for precious light below. All cupboards have been fitted with inobtrusice resessed auotmatic LED...

## **Features**

| Interior                                              |                    | Exterior                  |          | Sizes                   |                                          |
|-------------------------------------------------------|--------------------|---------------------------|----------|-------------------------|------------------------------------------|
| Bedrooms<br>Bathrooms<br>Recep. Rooms<br>Dining Rooms | 4<br>4.5<br>3<br>1 | Carports/Parkings<br>Pool | 4<br>Yes | Floor Size<br>Land Size | 415m <sup>2</sup><br>1,440m <sup>2</sup> |