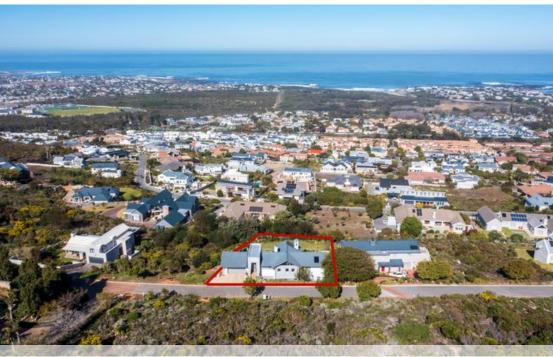

## La vei est faite de petit bonheur - "Life is made of small pleasures"

-Exclusive Sole Mandate- Indeed an apt description written on the kitchen blackboard of this magnificently designed, spacious 4 bedroom home in the exclusive Leopard Rock Estate. The double volume portico and massive floor to ceiling picture window creates a lovely and hearty welcome. A massive cantilever beam creates a majestically unobstructed view of Walker Bay and will have your guests enthralled. The architect has cleverly managed a fantastic flow with the easily accessible garage leading into the lounge, dining, braai, master bedroom, kitchen all on ground floor. The Main ensuite walks out onto a large balcony with a fixed flat roof glass skylight for precious light below. All cupboards have been fitted with inobtrusice resessed auotmatic LED...

## **Features**

| Interior                                              |                    | Exterior                  |          | Sizes                   |                                          |
|-------------------------------------------------------|--------------------|---------------------------|----------|-------------------------|------------------------------------------|
| Bedrooms<br>Bathrooms<br>Recep. Rooms<br>Dining Rooms | 4<br>4.5<br>3<br>1 | Carports/Parkings<br>Pool | 4<br>Yes | Floor Size<br>Land Size | 415m <sup>2</sup><br>1,440m <sup>2</sup> |