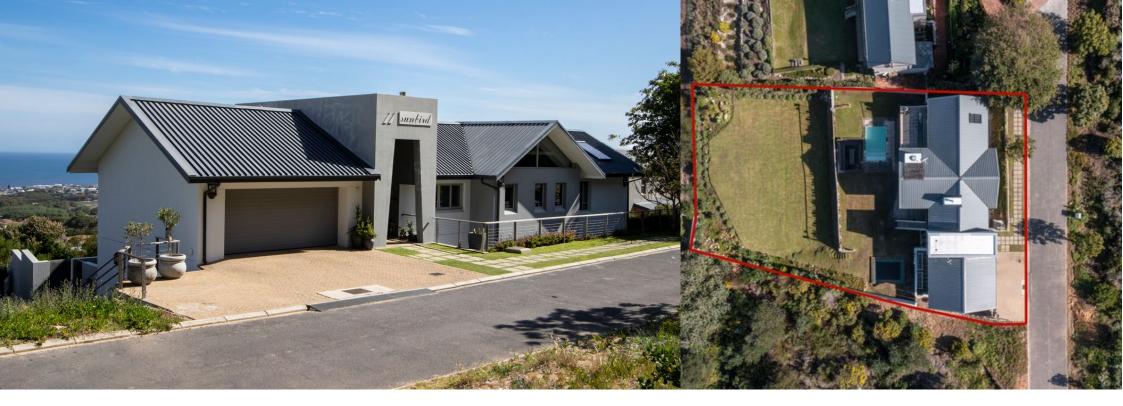

## La vei est faite de petit bonheur - "Life is made of small pleasures"

-Exclusive Sole Mandate- Indeed an apt description written on the kitchen blackboard of this magnificently designed, spacious 4 bedroom home in the exclusive Leopard Rock Estate. The double volume portico and massive floor to ceiling picture window creates a lovely and hearty welcome. A massive cantilever beam creates a majestically unobstructed view of Walker Bay and will have your guests enthralled. The architect has cleverly managed a fantastic flow with the easily accessible garage leading into the lounge, dining, braai, master bedroom, kitchen all on ground floor. The Main ensuite walks out onto a large balcony with a fixed flat roof glass skylight for precious light below. All cupboards have been fitted with inobtrusice resessed auotmatic LED...

## **Features**

| Interior                                              |                    | Exterior                  |          | Sizes                   |                                          |
|-------------------------------------------------------|--------------------|---------------------------|----------|-------------------------|------------------------------------------|
| Bedrooms<br>Bathrooms<br>Recep. Rooms<br>Dining Rooms | 4<br>4.5<br>3<br>1 | Carports/Parkings<br>Pool | 4<br>Yes | Floor Size<br>Land Size | 415m <sup>2</sup><br>1,440m <sup>2</sup> |