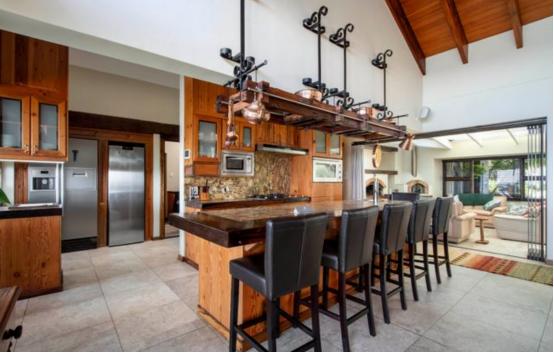

## True to nature - not an easy find

\*\*Joint Mandate.\*\* Experience breathtaking sea and mountain views in this exceptional home. The exquisite woodwork throughout enhances the warm, inviting, and cozy atmosphere, complemented by generously sized spaces that exude a lodge-like charm. All main living areas are conveniently situated on one level, featuring double-volume ceilings. The seamless flow from the kitchen to the braai room, braai lapa, and swimming pool makes it perfect for entertaining. The beautifully landscaped garden, adorned with mature trees, shrubs, and meandering pathways, adds an extra layer of intrigue and excitement to the property. Daily visits from a diverse range of birds further enrich the outdoor experience. This property offers the ideal opportunity for remote work, with three...

## **Features**

| Interior                              |               | Exterior                  |          | Sizes     |         |
|---------------------------------------|---------------|---------------------------|----------|-----------|---------|
| Bedrooms<br>Bathrooms<br>Recep. Rooms | 4<br>4.5<br>7 | Carports/Parkings<br>Pool | 7<br>Yes | Land Size | 1,647m² |