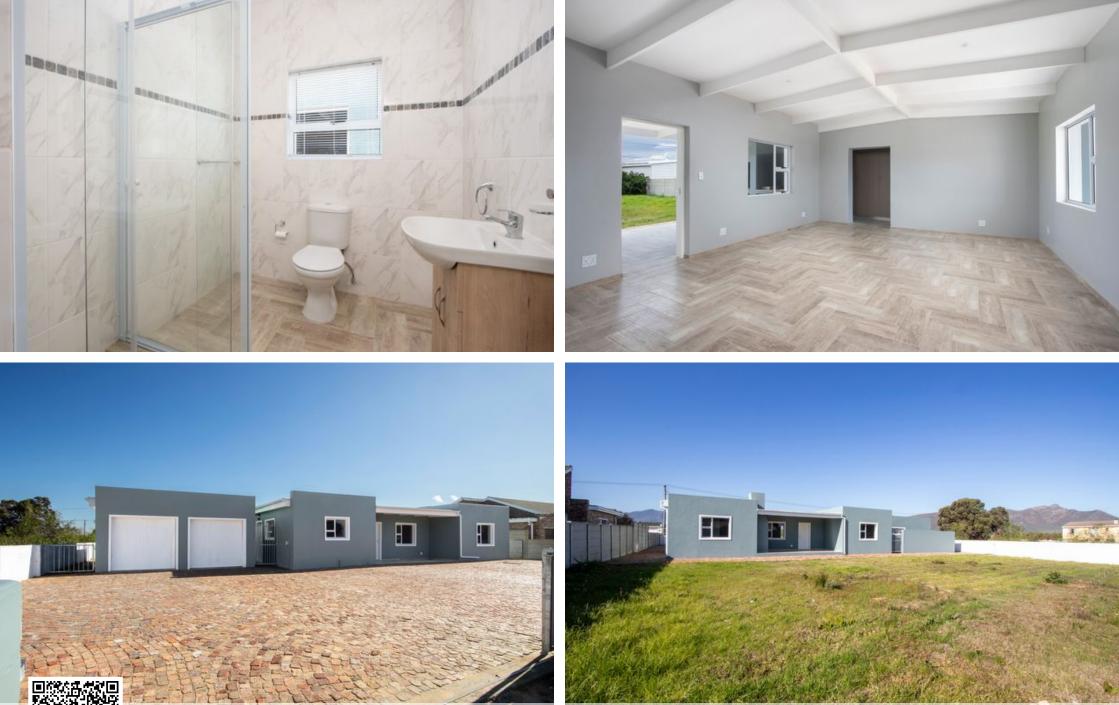

## Brand New Property

This is brand new, ready to move into property, with modern finishes and a very functional, layout in the booming neighborhood of Fisherhaven. Key Features: Modern Kitchen: Enjoy a contemporary space designed for both functionality and style. Luxurious Bathrooms: Two wellappointed bathrooms inside plus an additional outdoor bathroom attached to the double garage. Double Garage: Spacious enough for two vehicles with extra storage options. Highlights: Well-Maintained Yard: Ideal for outdoor living and entertainment. Prime Location: Close to schools, parks, and dining. Newly Built: Experience the latest in home design and construction. This home offers everything you need for a relaxed and enjoyable lifestyle. Schedule your viewing today!