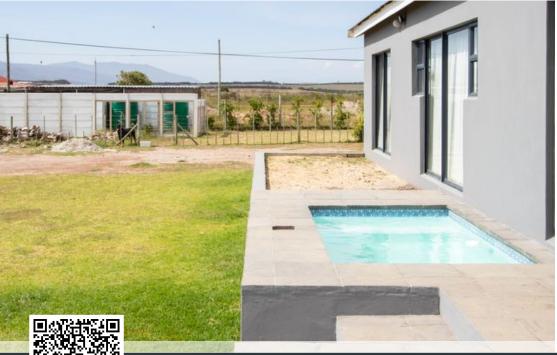

## **Features**

| Interior                        |               | Exterior                  |          | Sizes                   |                  |
|---------------------------------|---------------|---------------------------|----------|-------------------------|------------------|
| Bedrooms Bathrooms Recep. Rooms | 3<br>1.5<br>2 | Carports/Parkings<br>Pool | 6<br>Yes | Floor Size<br>Land Size | 226m²<br>1,487m² |