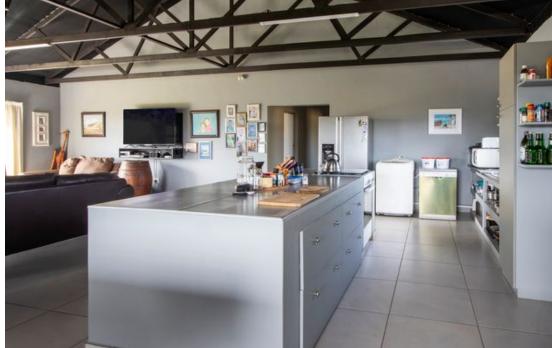

## *Not looking for a tiny home?*

Spacious is an understatement. Passage is roughly 1.3meters wide. Huge main bedroom and guest bedroom. This beautifully maintained home offers an abundance of space, designed with modern living in mind. Boasting three generously sized bedrooms, one full bathroom, and a convenient guest toilet, this home is perfect for both relaxation and entertaining. The large openplan kitchen, dining, and lounge areas create a seamless flow, ideal for families or those who love to host. Natural light fills the home thanks to four sliding doors that open directly into the garden, bringing the outdoors in and creating a bright, airy atmosphere throughout. The spacious lounge and dining areas, along with the well-appointed kitchen, offer plenty of room for cooking, dining, and...

## **Features**

| Interior                        |               | Exterior                  |          | Sizes                   |                  |
|---------------------------------|---------------|---------------------------|----------|-------------------------|------------------|
| Bedrooms Bathrooms Recep. Rooms | 3<br>1.5<br>2 | Carports/Parkings<br>Pool | 6<br>Yes | Floor Size<br>Land Size | 226m²<br>1,487m² |