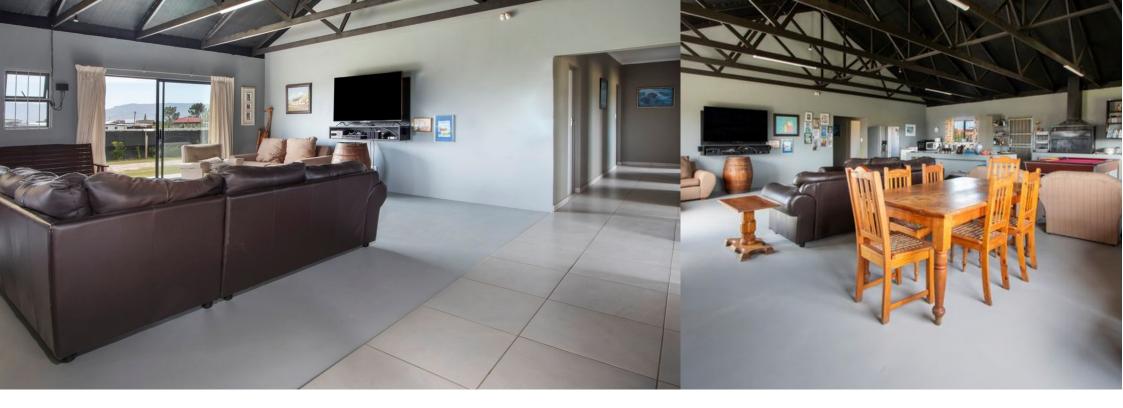

## *Not looking for a tiny home?*

Spacious is an understatement. Passage is roughly 1.3meters wide. Huge main bedroom and guest bedroom. This beautifully maintained home offers an abundance of space, designed with modern living in mind. Boasting three generously sized bedrooms, one full bathroom, and a convenient guest toilet, this home is perfect for both relaxation and entertaining. The large openplan kitchen, dining, and lounge areas create a seamless flow, ideal for families or those who love to host. Natural light fills the home thanks to four sliding doors that open directly into the garden, bringing the outdoors in and creating a bright, airy atmosphere throughout. The spacious lounge and dining areas, along with the well-appointed kitchen, offer plenty of room for cooking, dining, and...