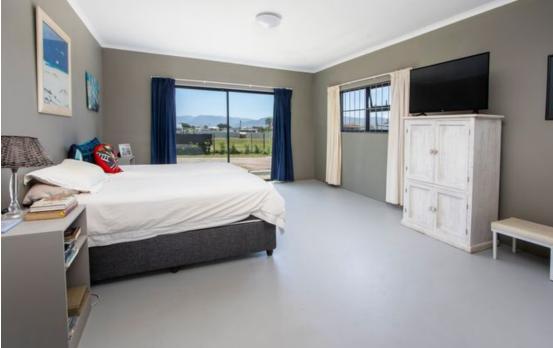

## *Not looking for a tiny home?*

Spacious is an understatement. Passage is roughly 1.3meters wide. Huge main bedroom and guest bedroom. This beautifully maintained home offers an abundance of space, designed with modern living in mind. Boasting three generously sized bedrooms, one full bathroom, and a convenient guest toilet, this home is perfect for both relaxation and entertaining. The large openplan kitchen, dining, and lounge areas create a seamless flow, ideal for families or those who love to host. Natural light fills the home thanks to four sliding doors that open directly into the garden, bringing the outdoors in and creating a bright, airy atmosphere throughout. The spacious lounge and dining areas, along with the well-appointed kitchen, offer plenty of room for cooking, dining, and...