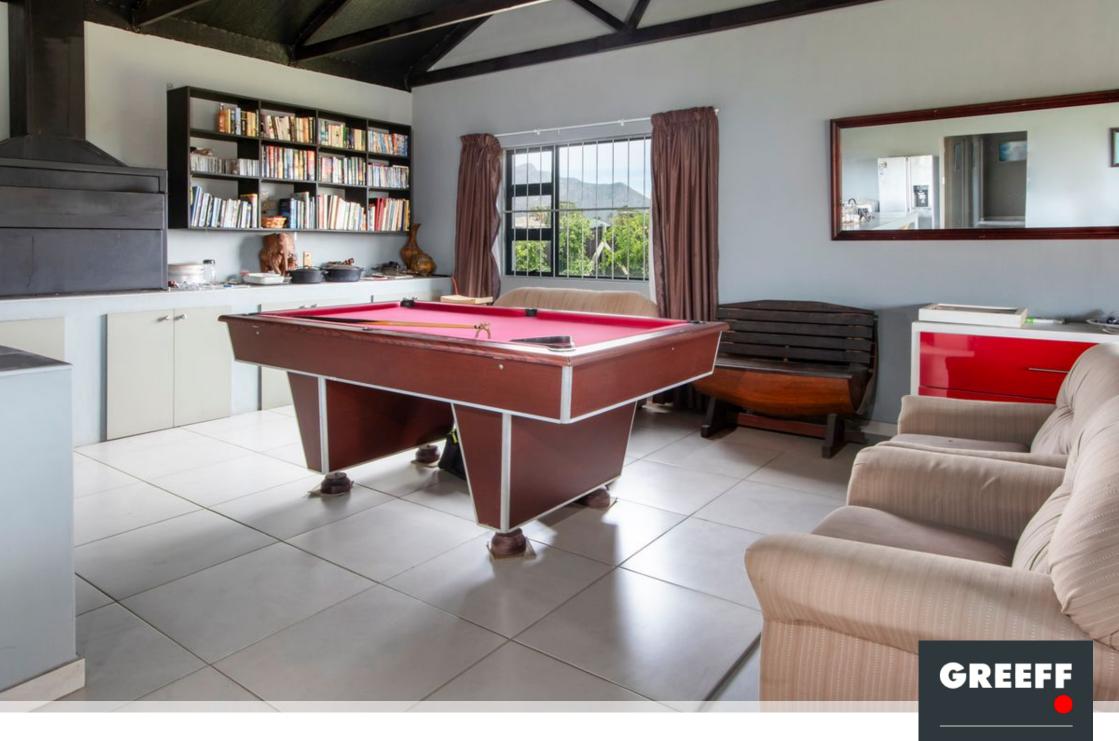

## *Not looking for a tiny home?*

Spacious is an understatement. Passage is roughly 1.3meters wide. Huge main bedroom and guest bedroom. This beautifully maintained home offers an abundance of space, designed with modern living in mind. Boasting three generously sized bedrooms, one full bathroom, and a convenient guest toilet, this home is perfect for both relaxation and entertaining. The large openplan kitchen, dining, and lounge areas create a seamless flow, ideal for families or those who love to host. Natural light fills the home thanks to four sliding doors that open directly into the garden, bringing the outdoors in and creating a bright, airy atmosphere throughout. The spacious lounge and dining areas, along with the well-appointed kitchen, offer plenty of room for cooking, dining, and...