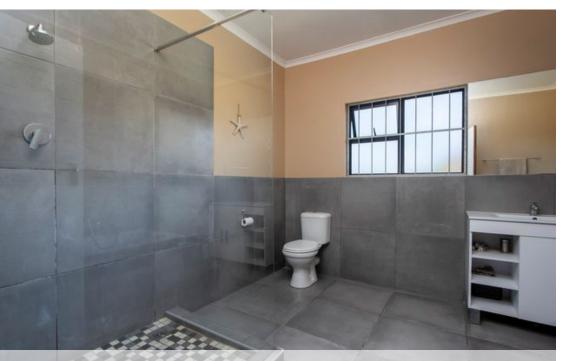

## *Not looking for a tiny home?*

Spacious is an understatement. Passage is roughly 1.3meters wide. Huge main bedroom and guest bedroom. This beautifully maintained home offers an abundance of space, designed with modern living in mind. Boasting three generously sized bedrooms, one full bathroom, and a convenient guest toilet, this home is perfect for both relaxation and entertaining. The large openplan kitchen, dining, and lounge areas create a seamless flow, ideal for families or those who love to host. Natural light fills the home thanks to four sliding doors that open directly into the garden, bringing the outdoors in and creating a bright, airy atmosphere throughout. The spacious lounge and dining areas, along with the well-appointed kitchen, offer plenty of room for cooking, dining, and...