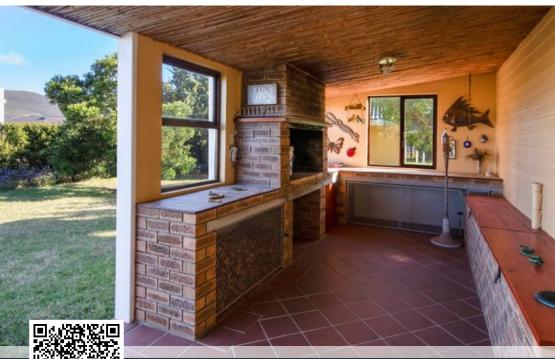

Hermanus, Fisherhaven

R2,495,000

of a cottage? Take a look...

What does a Decade of love and passion look like in the form

Charming Cottage-Style Home with Spectacular Views and Inviting Outdoor Spaces This cozy cottage-style home is a true retreat, perfectly positioned to take in the breathtaking views of a lush wine farm, tranquil lagoon, and the stunning mountain range beyond. It offers a peaceful, nature-filled lifestyle with all the charm and comfort you could want. Warm, Welcoming Interiors The home's warmth shines through with its inviting, open layout. The spacious main bedroom opens through stack doors onto a wooden deck, creating a seamless flow between the indoors and outdoors. Step out onto the deck, and you'll find the garden just beyond, offering a beautiful space to relax. The large en-suite bathroom in the master suite is a real treat, with plenty of room