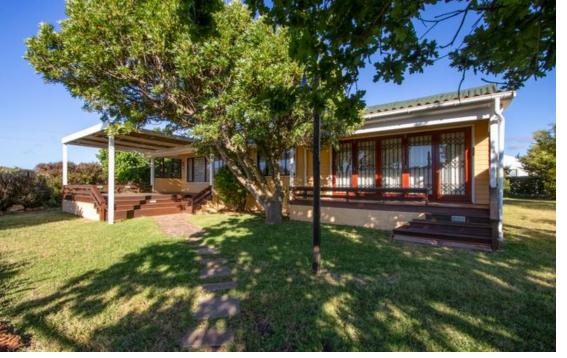

Hermanus, Fisherhaven

R2,495,000

of a cottage? Take a look...

What does a Decade of love and passion look like in the form

Charming Cottage-Style Home with Spectacular Views and Inviting Outdoor Spaces This cozy cottage-style home is a true retreat, perfectly positioned to take in the breathtaking views of a lush wine farm, tranquil lagoon, and the stunning mountain range beyond. It offers a peaceful, nature-filled lifestyle with all the charm and comfort you could want. Warm, Welcoming Interiors The home's warmth shines through with its inviting, open layout. The spacious main bedroom opens through stack doors onto a wooden deck, creating a seamless flow between the indoors and outdoors. Step out onto the deck, and you'll find the garden just beyond, offering a beautiful space to relax. The large en-suite bathroom in the master suite is a real treat, with plenty of room