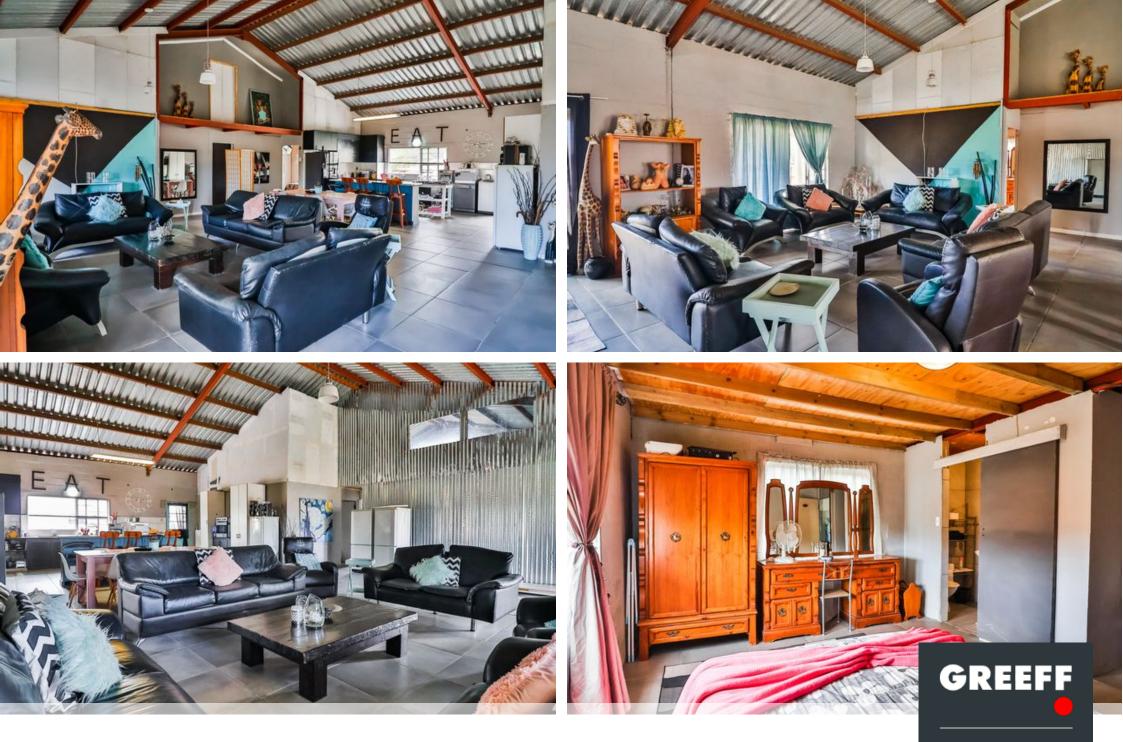

## 4 Bedroom Home with Spacious Living, Backyard Braai Area, and Scenic Surroundings

Sole Mandate Nestled in the serene and charming village of Fisherhaven, this 4 bedroom home offers a fantastic opportunity for those with a vision and a passion for renovation. While the home requires some tender loving care and a bit of creativity, the potential here is truly limitless. Whether you're looking to restore it to its former glory or modernize it to suit your personal style Spanning 220.2 m<sup>2</sup> on a generous 923 m<sup>2</sup> plot, this home provides ample space for your family to grow and thrive. The layout features 4 well-sized bedrooms, 2 bathrooms, a spacious lounge, and a large open-plan dining area, perfect for entertaining. The sizable backyard also boasts a back yard braai area, offering a wonderful space for outdoor gatherings. Situated in an area known for...