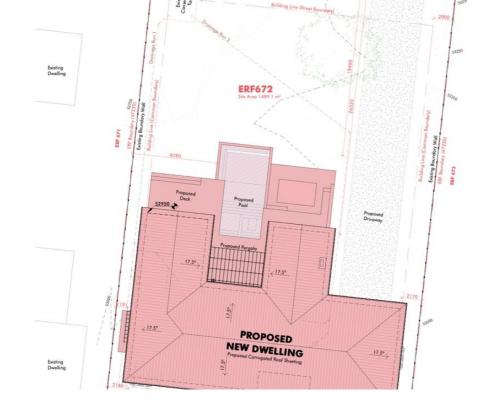

## Plot and plan, stand with walls all around already built, septic tank installed and foundations dug

Enjoy building your home in these tranquil surroundings with a view of the surrounding mountains. This extra large level plot comes with plans and is ready to go., the septic tank is already installed making for a big saving. The perimeter walls have also been built. Fisherhaven is situated just off the R43 close to Hermanus the whale watching capital of the Overberg. Situated on the banks of the Botriver lagoon, enjoy watersports and watch the wild horses meander past.

## Features

| Exterior                  |         | Sizes     |                     |
|---------------------------|---------|-----------|---------------------|
| Carports/Parkings<br>Pool | 0<br>No | Land Size | 1,487m <sup>2</sup> |