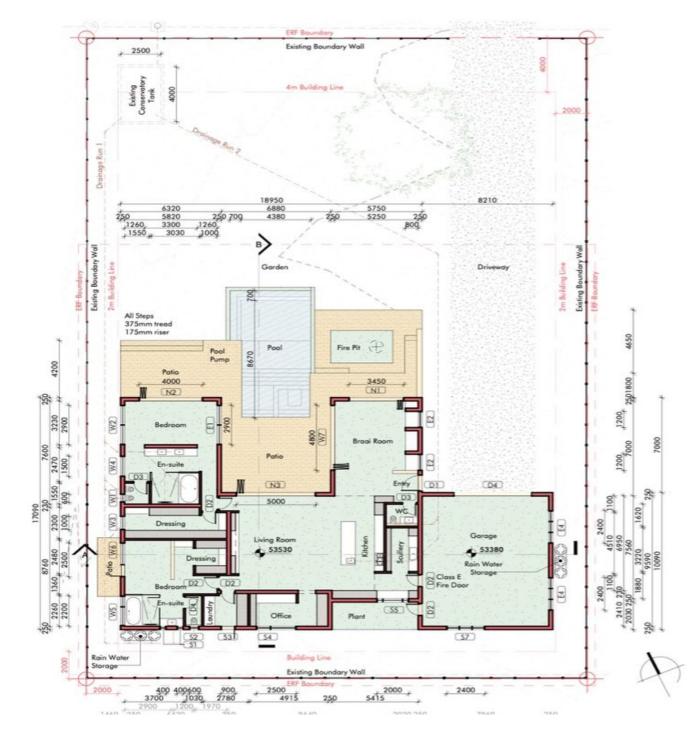

Window Schedule (XA Calculation) Floor space = 264sqm Min U-Value Max SHGC Width (m) Area (sqm) P-(H\*0.54) Height (m) Mark н P East E1 2.90 1.95 5.65 0.77 2.19 413 3.80 0.40 1.80 0.77 E2 1.20 1.50 1.74 170 3.80 0.40 E2 1.20 1.50 1.80 0.77 1.74 170 3.80 0.40 North N1 3.45 3.44 11.87 0.70 3.70 1298 3.80 0.40 N2 4.00 3.46 13.84 0.70 3.80 1349 3.80 0.40 N3 5.00 2.40 12.00 4.20 2.64 -2774 3.80 0.49 South S1 0.40 1.50 0.60 0.77 1.74 170 3.80 0.81 S1 0.40 1.50 0.60 0.77 1.74 170 3.80 0.81 \$2 0.60 1.20 0.72 0.77 1.44 3.80 8 0.81 \$3 0.90 0.77 656 0.81 2.40 2.16 2.64 3.80 \$4 2.50 6.00 0.77 0.81 2.40 2.64 656 3.80 \$5 2.00 1.10 2.20 2.80 1.74 -1860 3.80 0.81 West WI 0.60 1.20 0.72 0.77 1.44 3.80 0.40 W2 2.90 1.95 5.65 0.77 2.19 413 3.80 0.40 W3 1.00 1.95 1.95 0.77 2.19 413 3.80 0.40 W4 1.50 1.9