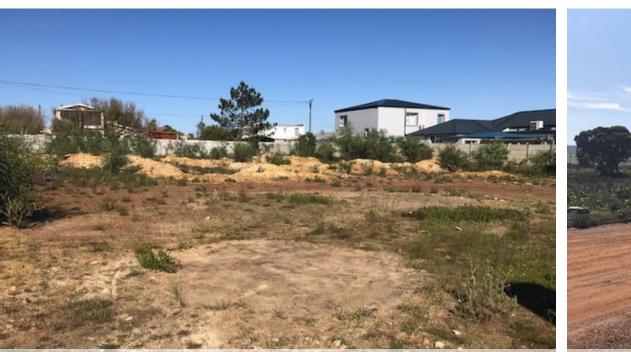

## Plot and plan, stand with walls all around already built, septic tank installed and foundations dug

Enjoy building your home in these tranquil surroundings with a view of the surrounding mountains. This extra large level plot comes with plans and is ready to go., the septic tank is already installed making for a big saving. The perimeter walls have also been built. Fisherhaven is situated just off the R43 close to Hermanus the whale watching capital of the Overberg. Situated on the banks of the Botriver lagoon, enjoy watersports and watch the wild horses meander past.