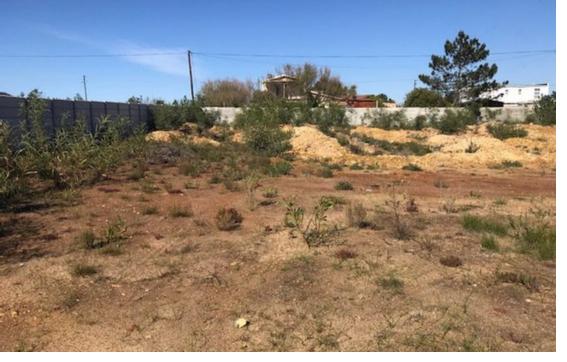

## Plot and plan, stand with walls all around already built, septic tank installed and foundations dug

Enjoy building your home in these tranquil surroundings with a view of the surrounding mountains. This extra large level plot comes with plans and is ready to go., the septic tank is already installed making for a big saving. The perimeter walls have also been built. Fisherhaven is situated just off the R43 close to Hermanus the whale watching capital of the Overberg. Situated on the banks of the Botriver lagoon, enjoy watersports and watch the wild horses meander past.

## Features

| Exterior                  |         | Sizes     |                     |
|---------------------------|---------|-----------|---------------------|
| Carports/Parkings<br>Pool | 0<br>No | Land Size | 1,487m <sup>2</sup> |