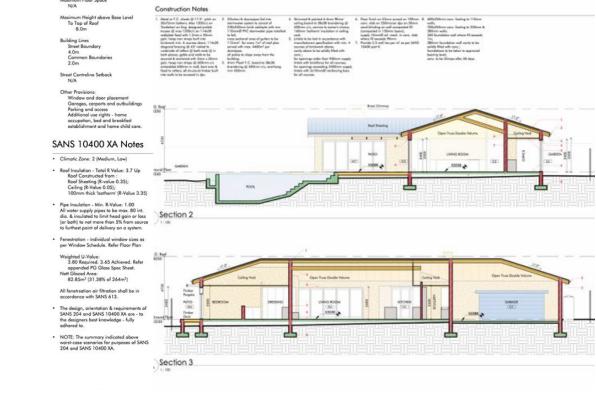

Window Schedule (XA Calculation) Floor space = 264sqm Min U-Value Max SHGC Width (m) Area (sqm) P-(H\*0.54) Height (m) Mark н P East E1 2.90 1.95 5.65 0.77 2.19 413 3.80 0.40 1.80 0.77 E2 1.20 1.50 1.74 170 3.80 0.40 E2 1.20 1.50 1.80 0.77 1.74 170 3.80 0.40 North N1 3.45 3.44 11.87 0.70 3.70 1298 3.80 0.40 N2 4.00 3.46 13.84 0.70 3.80 1349 3.80 0.40 N3 5.00 2.40 12.00 4.20 2.64 -2774 3.80 0.49 South S1 0.40 1.50 0.60 0.77 1.74 170 3.80 0.81 S1 0.40 1.50 0.60 0.77 1.74 170 3.80 0.81 \$2 0.60 1.20 0.72 0.77 1.44 3.80 8 0.81 \$3 0.90 0.77 656 0.81 2.40 2.16 2.64 3.80 \$4 2.50 6.00 0.77 0.81 2.40 2.64 656 3.80 \$5 2.00 1.10 2.20 2.80 1.74 -1860 3.80 0.81 West WI 0.60 1.20 0.72 0.77 1.44 3.80 0.40 W2 2.90 1.95 5.65 0.77 2.19 413 3.80 0.40 W3 1.00 1.95 1.95 0.77 2.19 413 3.80 0.40 W4 1.50 1.95 2.93 0.77 2.19 413 3.80 0.40 4.29 0.77 W5 2.20 1.95 2.19 413 3.80 0.40 W6 2.50 2.40 6.05 1.10 2.64 331 3.80 0.40 W7 4.80 2.40 11.57 0.77 2.64 656 3.80 0.40 Grand total: 19 92.40 Window Schedule (Garage) Height (m) £ Area (sqm) Mark

Width

E4 2.40 0.50

\$7 2.40 0.50

0.50

0.60

0.60

0.60

NA

E4 2.40