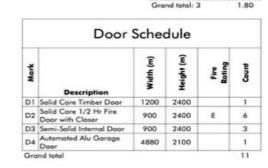

Window Schedule (XA Calculation) Floor space = 264sqm Min U-Value Max SHGC Width (m) Area (sqm) P-(H\*0.54) Height (m) Mark н P East E1 2.90 1.95 5.65 0.77 2.19 413 3.80 0.40 1.80 0.77 E2 1.20 1.50 1.74 170 3.80 0.40 E2 1.20 1.50 1.80 0.77 1.74 170 3.80 0.40 North N1 3.45 3.44 11.87 0.70 3.70 1298 3.80 0.40 N2 4.00 3.46 13.84 0.70 3.80 1349 3.80 0.40 N3 5.00 2.40 12.00 4.20 2.64 -2774 3.80 0.49 South S1 0.40 1.50 0.60 0.77 1.74 170 3.80 0.81 S1 0.40 1.50 0.60 0.77 1.74 170 3.80 0.81 \$2 0.60 1.20 0.72 0.77 1.44 3.80 8 0.81 \$3 0.90 0.77 656 0.81 2.40 2.16 2.64 3.80 \$4 2.50 6.00 0.77 0.81 2.40 2.64 656 3.80 \$5 2.00 1.10 2.20 2.80 1.74 -1860 3.80 0.81 West WI 0.60 1.20 0.72 0.77 1.44 3.80 0.40 W2 2.90 1.95 5.65 0.77 2.19 413 3.80 0.40 W3 1.00 1.95 1.95 0.77 2.19 413 3.80 0.40 W4 1.50 1.95 2.93 0.77 2.19 413 3.80 0.40 4.29 0.77 W5 2.20 1.95 2.19 413 3.80 0.40 W6 2.50 2.40 6.05 1.10 2.64 331 3.80 0.40 W7 4.80 2.40 11.57 0.77 2.64 656 3.80 0.40 Grand total: 19 92.40 Window Schedule (Garage) Height (m) £ Area (sqm) Mark

Width

E4 2.40 0.50

\$7 2.40 0.50

0.50

0.60

0.60

0.60

NA

E4 2.40