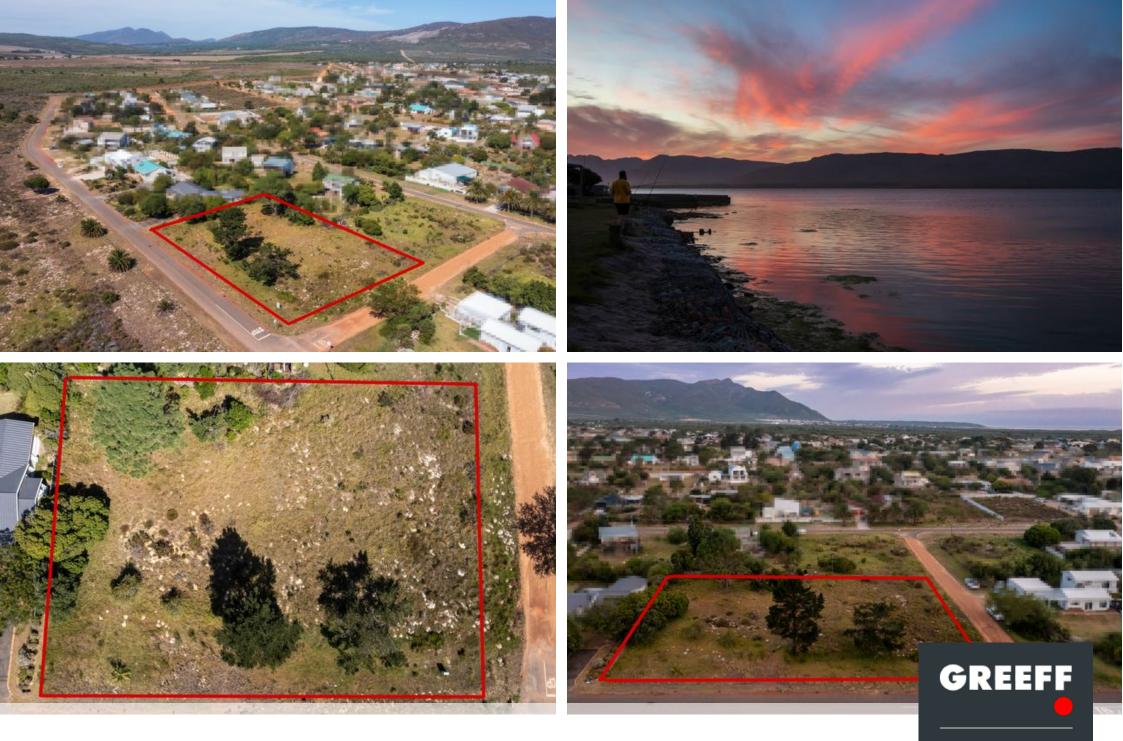

## *Experience 2260sqm Serene Waterfront Living in Fisherhaven*

Exclusive Mandate. Negotiable. One of the last vacant erf's available on the waterfront. Escape to the tranquillity of Fisherhaven and embrace a lifestyle of serene waterfront living. Nestled on the shores of the Botriver lagoon, this expansive 2260 square meter level erf offers an unparalleled opportunity to reside amidst breathtakingly natural beauty. Glorious sunsets paint the sky, while uninterrupted views of the lagoon and majestic mountains create a picturesque backdrop for daily relaxation and reflection. Immerse yourself in the peacefulness of nature as you unwind in this idyllic setting, where harmony with the environment is paramount. Renowned architect Nicolette Lloyd has meticulously crafted plans that seamlessly blend luxury living with the surrounding...

## Features

| Exterior                  |         | Sizes     |                     |
|---------------------------|---------|-----------|---------------------|
| Carports/Parkings<br>Pool | 0<br>No | Land Size | 2,260m <sup>2</sup> |