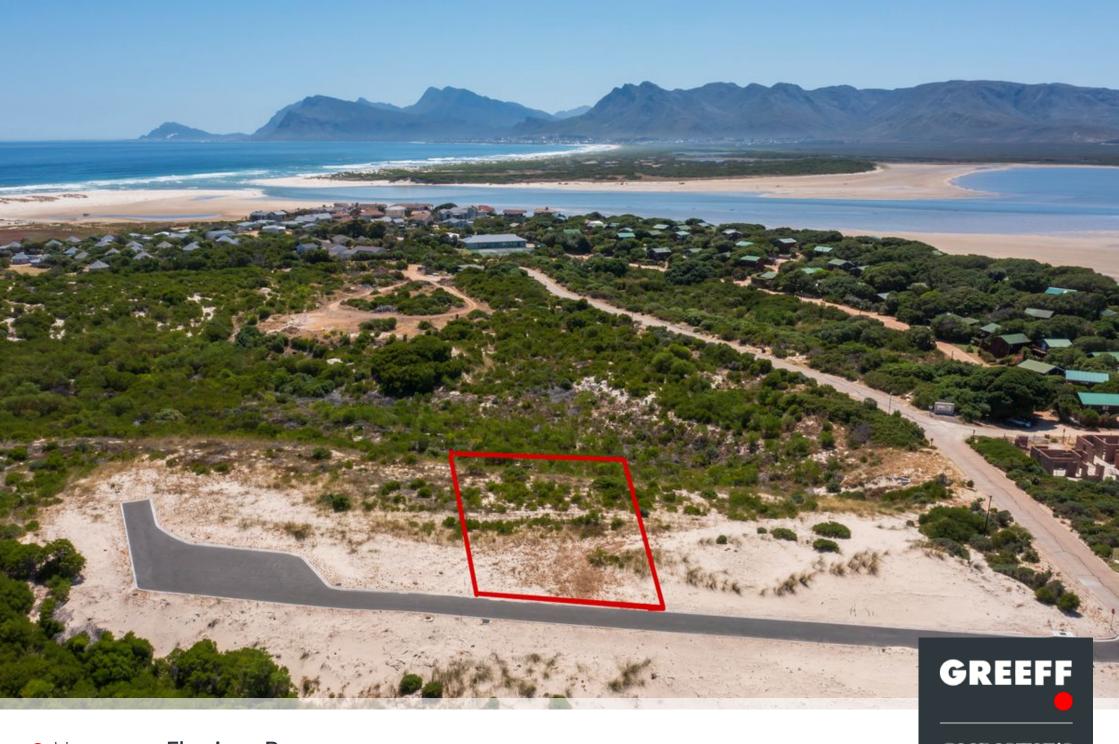

## Situated in a nature reserve build a new home for the family.

Located within the tranquil and idyllic setting of the Middlevlei resort, this vacant erf offers an unparalleled opportunity to reside in harmony with nature. Situated amidst a breathtaking landscape, residents will be captivated by the serene atmosphere that surrounds them, providing a perfect living situation for those seeking respite from the chaos of urban life. The enveloping beauty of lush greenery and pristine waters creates an enchanting environment that fosters relaxation and rejuvenation. Furthermore, the property's strategic location provides convenient access to a multitude of recreational facilities and activities, ensuring an active and fulfilling lifestyle for its inhabitants. With its unique blend of natural surroundings and modern amenities, this...

## **Features**

Exterior Sizes

Carports/Parkings 0 Land Size 1,000m<sup>2</sup> Pool No

Thys Malan 0769663302 thys@greeff.co.za

Whale Coast 173 Main Road , Hermanus, Western Cape, 7200 (028) 3122241 | whalecoast@greeff.co.za