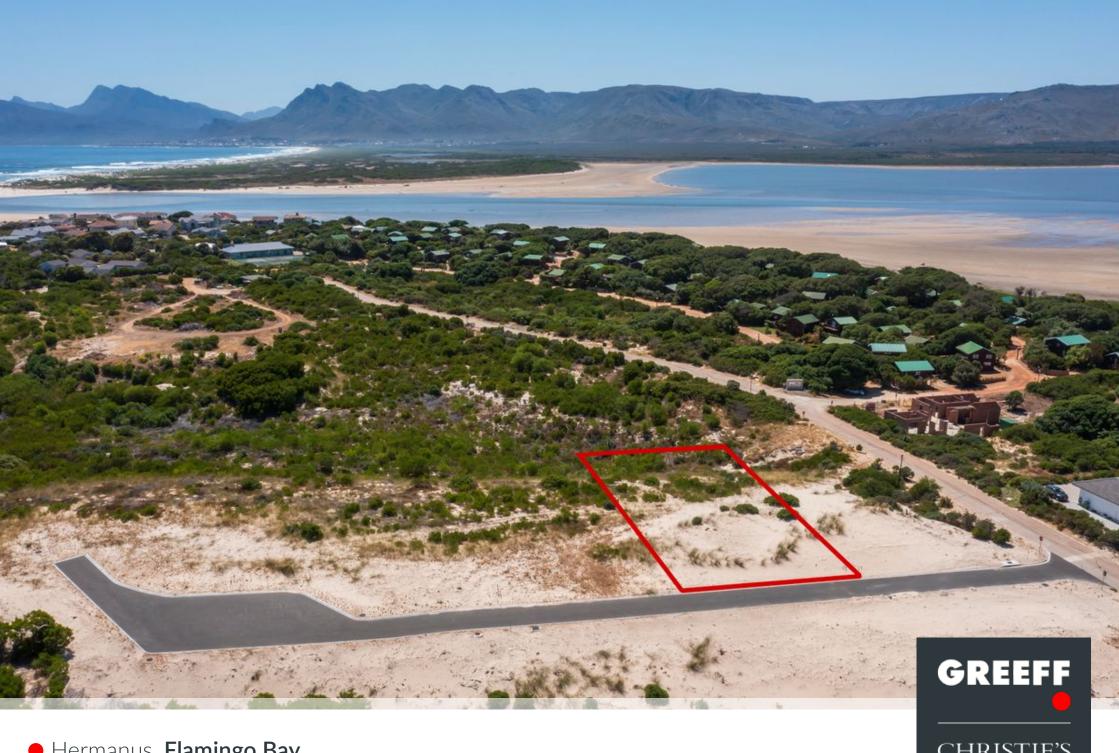

Hermanus, Flamingo Bay

## Large plot with endless possibilities!

With 1200 square meters at your disposal, the possibilities of constructing a beautiful house are truly limitless. This generous space allows for expansive living areas, elegant bedrooms, and luxurious amenities that can transform a mere dwelling into a masterpiece. The size ensures ample room for grand entrances, sweeping staircases, and open floor plans that invite an abundance of natural light throughout the property. Additionally, such vast dimensions enable the incorporation of picturesque gardens, a spacious outdoor entertainment area, and possibly even a swimming pool further enhancing the overall appeal of the property. The opportunity to build with 1200 square meters offers tremendous scope for architectural creativity and ingenuity. Be it classic or...

## **Features**

Exterior Sizes

Carports/Parkings 0 Land Size 1,004m² Pool No

Thys Malan 0769663302 thys@greeff.co.za

Whale Coast 173 Main Road , Hermanus, Western Cape, 7200 (028) 3122241 | whalecoast@greeff.co.za