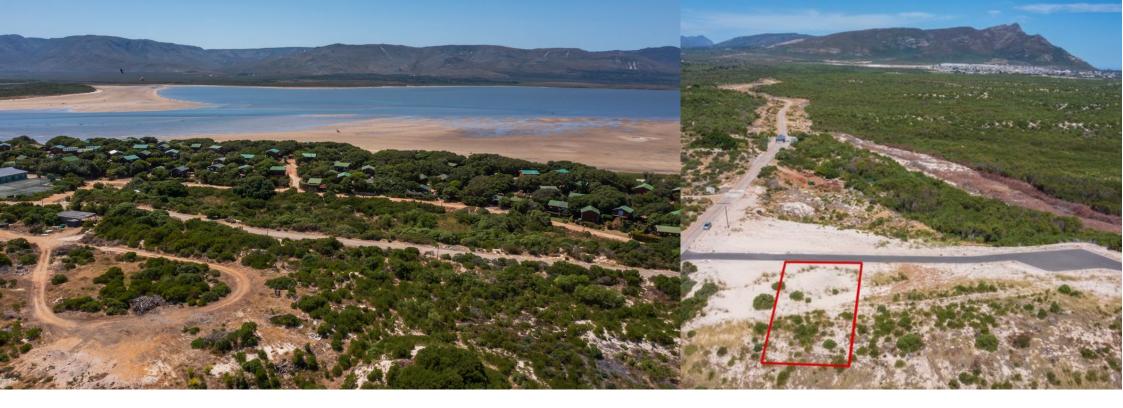

Hermanus, Flamingo Bay

## Large plot with endless possibilities!

With 1200 square meters at your disposal, the possibilities of constructing a beautiful house are truly limitless. This generous space allows for expansive living areas, elegant bedrooms, and luxurious amenities that can transform a mere dwelling into a masterpiece. The size ensures ample room for grand entrances, sweeping staircases, and open floor plans that invite an abundance of natural light throughout the property. Additionally, such vast dimensions enable the incorporation of picturesque gardens, a spacious outdoor entertainment area, and possibly even a swimming pool further enhancing the overall appeal of the property. The opportunity to build with 1200 square meters offers tremendous scope for architectural creativity and ingenuity. Be it classic or...

## **Features**

Exterior Sizes

Carports/Parkings 0 Land Size 1,004m² Pool No

Thys Malan 0769663302 thys@greeff.co.za

Whale Coast 173 Main Road , Hermanus, Western Cape, 7200 (028) 3122241 | whalecoast@greeff.co.za