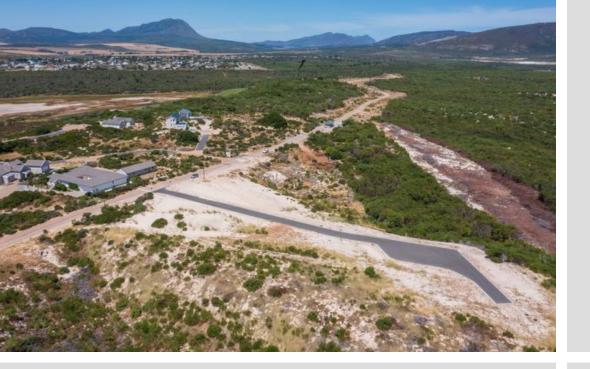

## Vacant stand in a secure complex, nature reserve.

The large vacant plot in the secure Middlevlei resort, situated close to the lagoon and nestled within a nature reserve, presents a remarkable opportunity for those seeking tranquility, privacy, and connection with natural surroundings. With its expansive size and untouched beauty, this plot allows for endless possibilities to create an exclusive haven tailored to one's preferences. The secured resort ensures utmost safety and peace of mind, while the proximity to the lagoon offers access to various water activities. Moreover, being set within a nature reserve enhances the allure of this property, providing a unique chance to embrace sustainable living practices and experience wildlife encounters firsthand. This prestigious location promises an unparalleled lifestyle...