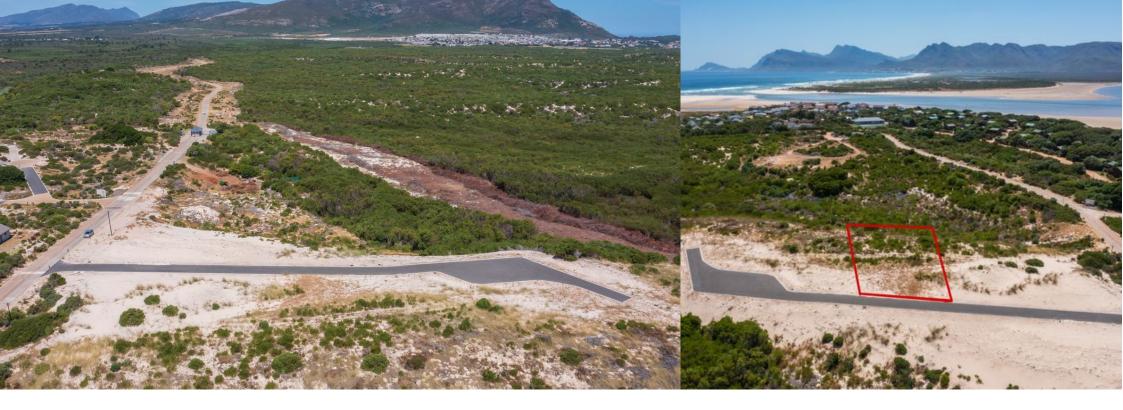

## Vacant stand in a secure complex, nature reserve.

The large vacant plot in the secure Middlevlei resort, situated close to the lagoon and nestled within a nature reserve, presents a remarkable opportunity for those seeking tranquility, privacy, and connection with natural surroundings. With its expansive size and untouched beauty, this plot allows for endless possibilities to create an exclusive haven tailored to one's preferences. The secured resort ensures utmost safety and peace of mind, while the proximity to the lagoon offers access to various water activities. Moreover, being set within a nature reserve enhances the allure of this property, providing a unique chance to embrace sustainable living practices and experience wildlife encounters firsthand. This prestigious location promises an unparalleled lifestyle...