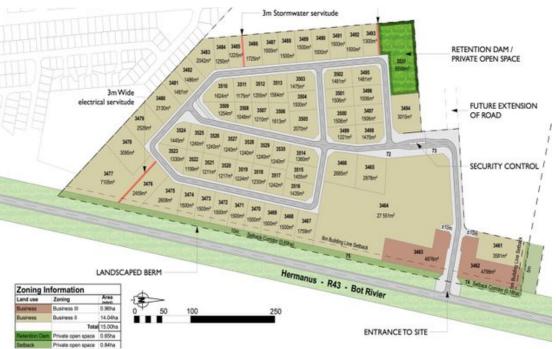

## Civil Works Completed!

We are proud to offer the launch of the development for the Flagship Business Park. This park will have Security Fencing & CCTV and has great visibility from the R43. Consisting of 70 erven of various sizes, this is a once-in-a-lifetime opportunity! Price excludes VAT.