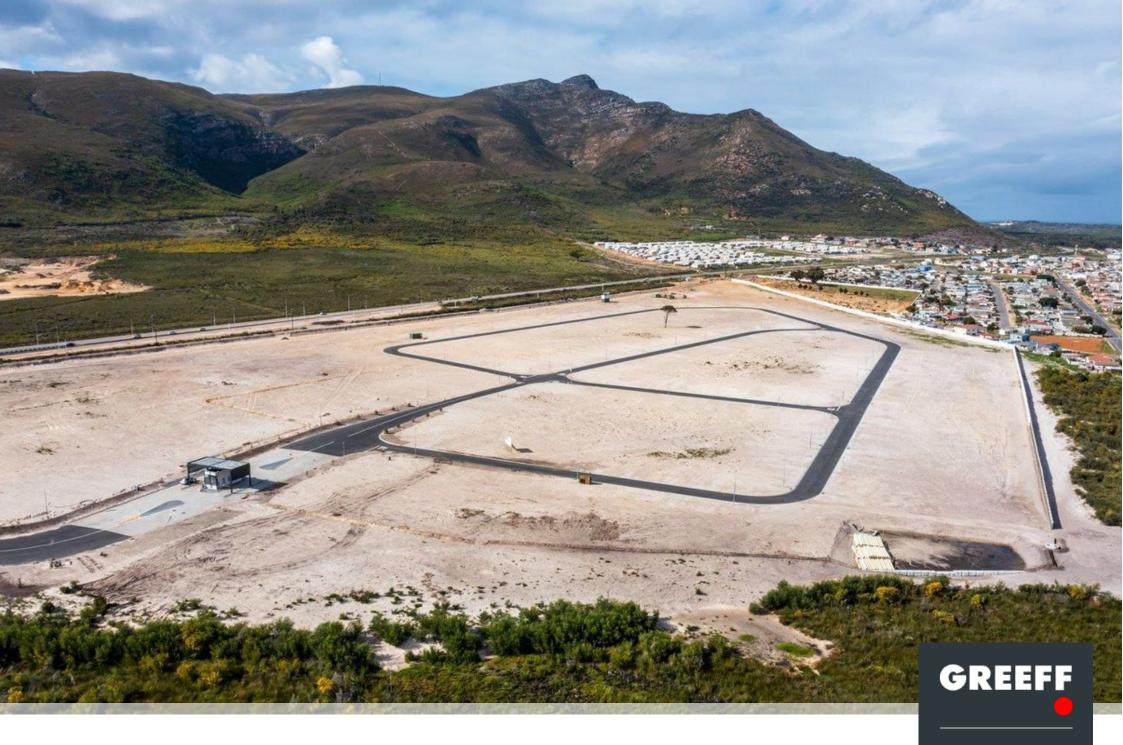

## Civil Works Completed!

We are proud to offer the launch of the development for Flagship Business Park. This park will have Security Fencing & CCTV and has great visibility from the R43. Consisting of 70 erven of various sizes this is a once in a lifetime opportunity. Price excludes VAT.