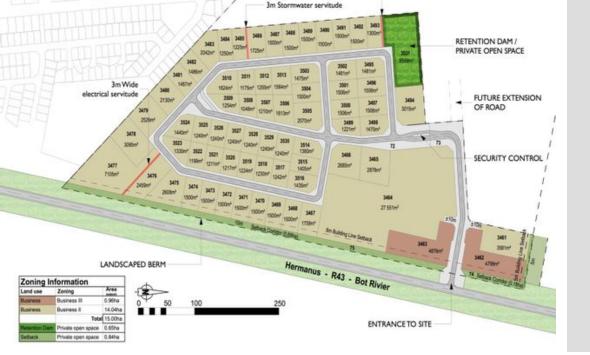

## Civil Works Completed!

We are proud to offer the launch of the development for Flagship Business Park. This park will have Security Fencing & CCTV and has great visibility from the R43. Consisting of 70 erven of various sizes this is a once in a lifetime opportunity. Price excludes VAT.

## Features

| Exterior                  |         | Sizes     |         |
|---------------------------|---------|-----------|---------|
| Carports/Parkings<br>Pool | 0<br>No | Land Size | 1,759m² |

Whale Coast 173 Main Road , Hermanus, Western Cape, 7200 (028) 3122241 | whalecoast@greeff.co.za