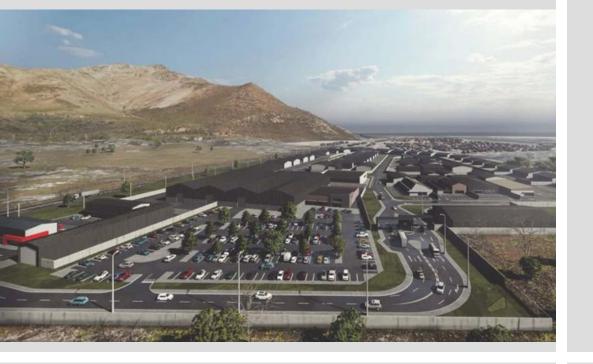

## New development opportunity with great exposure on the R43

BUILDING HAS COMMENCED! CIVIL WORKS COMPLETED. Do not miss out on this great investment opportunity in the new commercial/industrial park on the R43 at the entrance to Hermanus. Consisting of 70 erven of various sizes - this is the first of its kind in the last 20 years. Price excludes VAT. Contact us for more information.