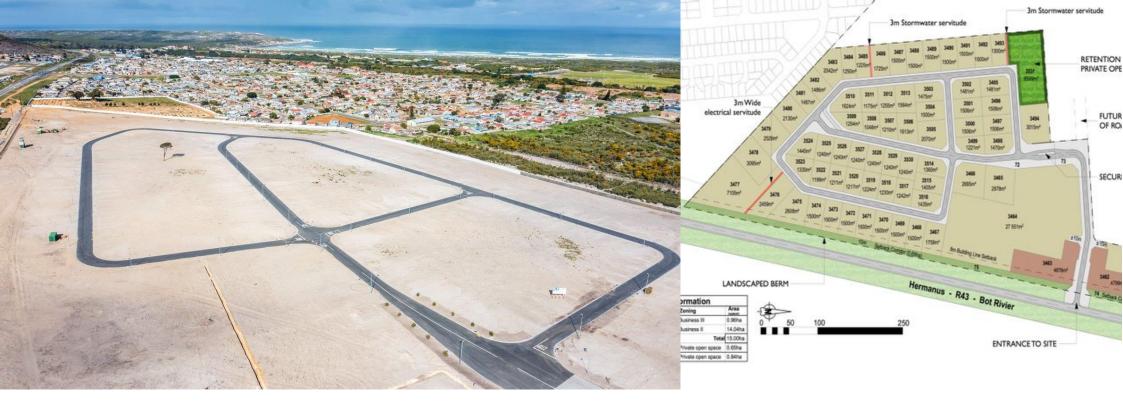

## New development opportunity with great exposure on the R43

BUILDING HAS COMMENCED! CIVIL WORKS COMPLETED. Do not miss out on this great investment opportunity in the new commercial/industrial park on the R43 at the entrance to Hermanus. Consisting of 70 erven of various sizes - this is the first of its kind in the last 20 years. Price excludes VAT. Contact us for more information.

## **Features**

Exterior Sizes

Carports/Parkings 0 Land Size 1,500m² Pool No

Gerrit Lotz 073 776 8249 gerrit@greeff.co.za

Whale Coast 173 Main Road , Hermanus, Western Cape, 7200 (028) 3122241 | whalecoast@greeff.co.za