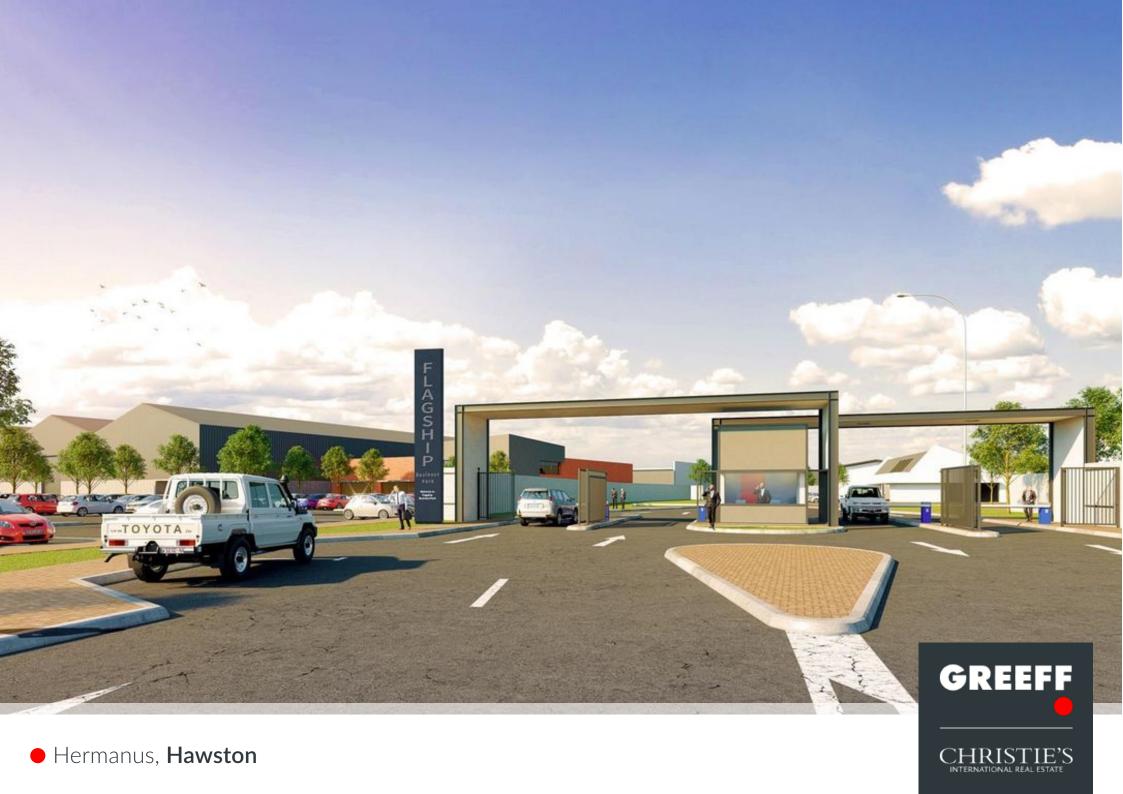

## New development opportunity with great exposure on the R43

BUILDING HAS COMMENCED! CIVIL WORKS COMPLETED. Do not miss out on this great investment opportunity in the new commercial/industrial park on the R43 at the entrance to Hermanus. Consisting of 70 erven of various sizes - this is the first of its kind in the last 20 years. Price excludes VAT. Contact us for more information.