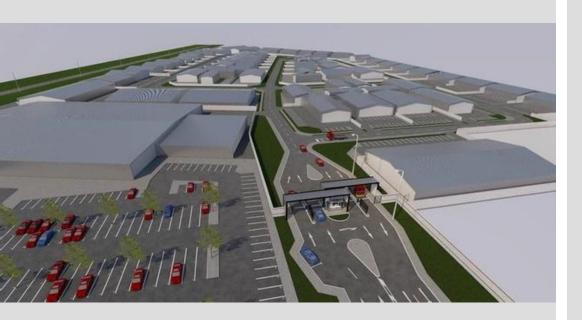

## Flagship Business Park

The new Flagship Park, destined to become the commercial/industrial hub of Hermanus, is situated on the R43 with high visibility. With its control entrance, fencing and CCTV monitoring, the intention is to establish it as a security park. There are 70 erven available, ranging from 1400m<sup>2</sup> to 5000m<sup>2</sup> in size and priced from R 1 500 000. Fibre as well as three-phase power are available. Flagship is approximately 10km from Hermanus and in close proximity to a labour pool. Call us to discuss this unique investment opportunity. Price excludes VAT.