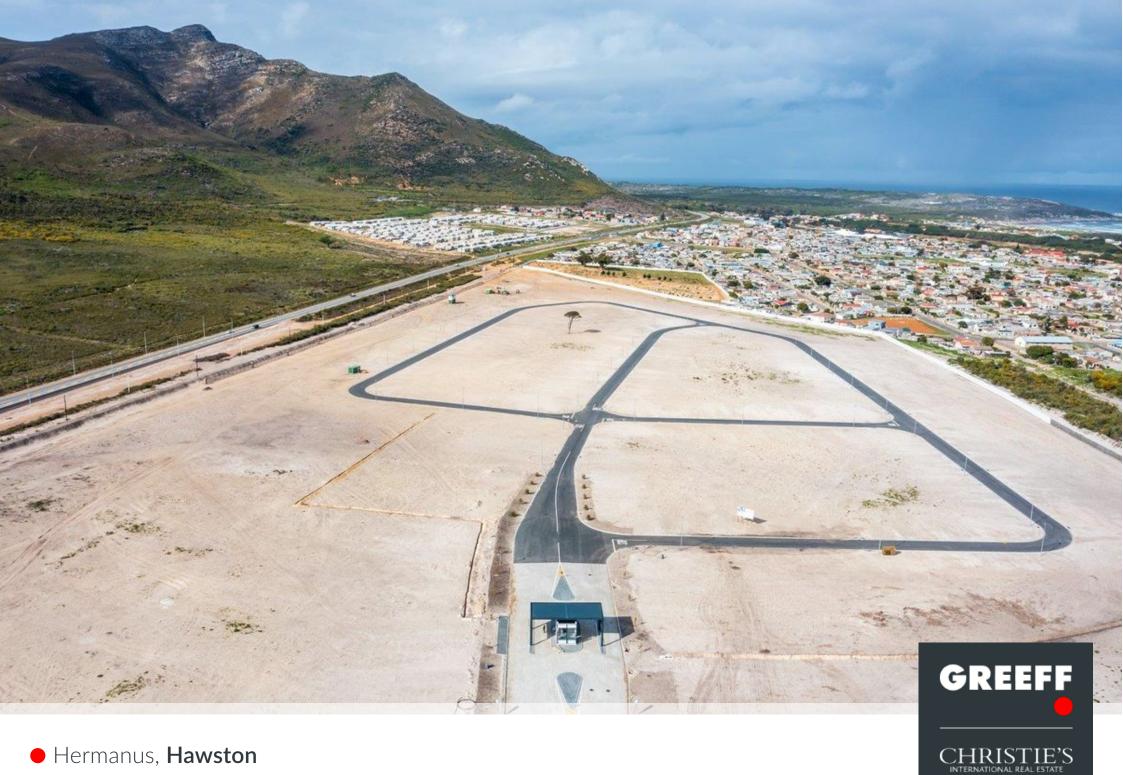

## Flagship Business Park

The new Flagship Park, destined to become the commercial/industrial hub of Hermanus, is situated on the R43 with high visibility. With its control entrance, fencing and CCTV monitoring, the intention is to establish it as a security park. There are 70 erven available, ranging from 1400m<sup>2</sup> to 5000m<sup>2</sup> in size and priced from R 1 500 000. Fibre as well as three-phase power are available. Flagship is approximately 10km from Hermanus and in close proximity to a labour pool. Call us to discuss this unique investment opportunity. Price excludes VAT.