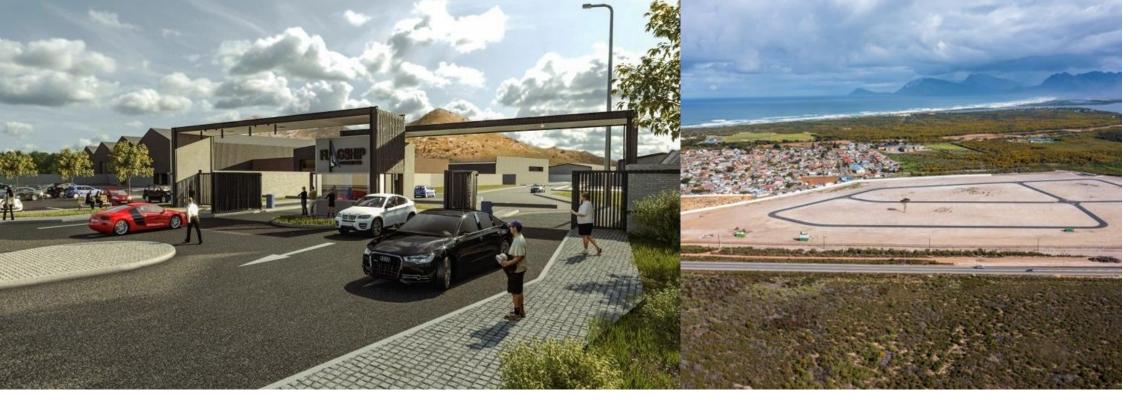

## Flagship Business Park

The new Flagship Park, destined to become the commercial/industrial hub of Hermanus, is situated on the R43 with high visibility. With its control entrance, fencing and CCTV monitoring, the intention is to establish it as a security park. There are 70 erven available, ranging from 1400m<sup>2</sup> to 5000m<sup>2</sup> in size and priced from R 1 500 000. Fibre as well as three-phase power are available. Flagship is approximately 10km from Hermanus and in close proximity to a labour pool. Call us to discuss this unique investment opportunity. Price excludes VAT.