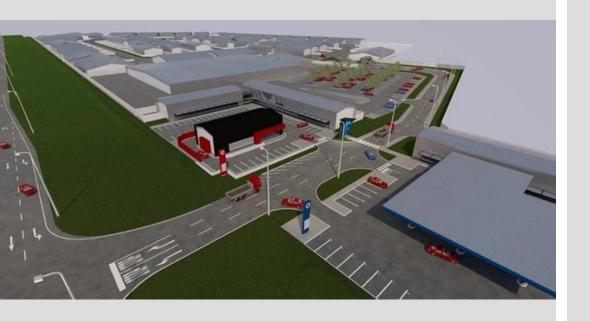

## Flagship Business Park

The new Flagship Park, destined to become Hermanus's commercial/industrial hub, is situated on the R43 with high visibility. With its control entrance, fencing and CCTV monitoring, the intention is to establish it as a security park. There are 70 erven available, ranging from 1400m<sup>2</sup> to 5000m<sup>2</sup> in size and priced from R 1 500 000. Fibre, as well as three-phase power, are available. Flagship is approximately 10km from Hermanus and in close proximity to a labour pool. Call us to discuss this unique investment opportunity. Price excludes VAT.