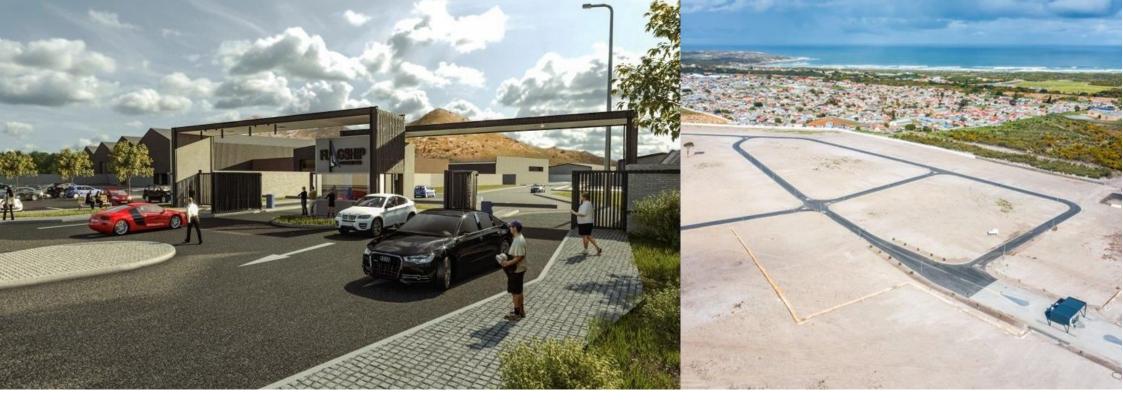

## Flagship Business Park

The new Flagship Park, destined to become Hermanus's commercial/industrial hub, is situated on the R43 with high visibility. With its control entrance, fencing and CCTV monitoring, the intention is to establish it as a security park. There are 70 erven available, ranging from 1400m<sup>2</sup> to 5000m<sup>2</sup> in size and priced from R 1 500 000. Fibre, as well as three-phase power, are available. Flagship is approximately 10km from Hermanus and in close proximity to a labour pool. Call us to discuss this unique investment opportunity. Price excludes VAT.