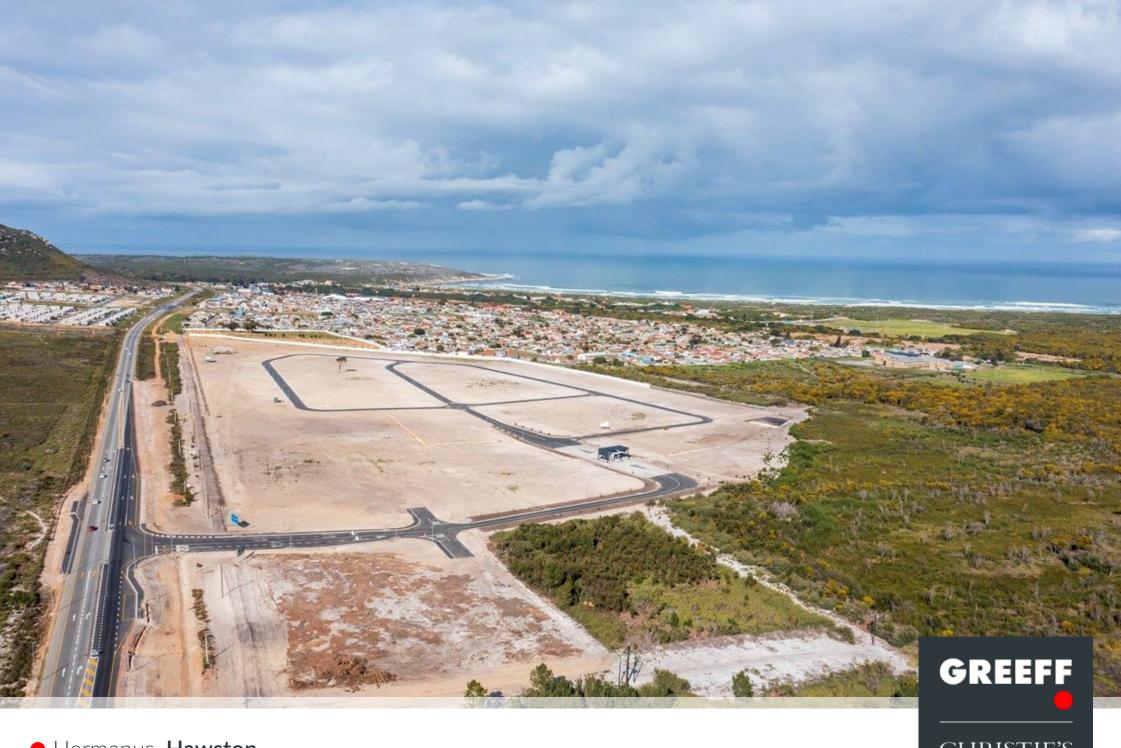

## Flagship Business Park

The new Flagship Park, destined to become Hermanus's commercial/industrial hub, is situated on the R43 with high visibility. With its control entrance, fencing and CCTV monitoring, the intention is to establish it as a security park. There are 70 erven available, ranging from 1400m<sup>2</sup> to 5000m<sup>2</sup> in size and priced from R 1 500 000. Fibre, as well as three-phase power, are available. Flagship is approximately 10km from Hermanus and in close proximity to a labour pool. Call us to discuss this unique investment opportunity. Price excludes VAT.