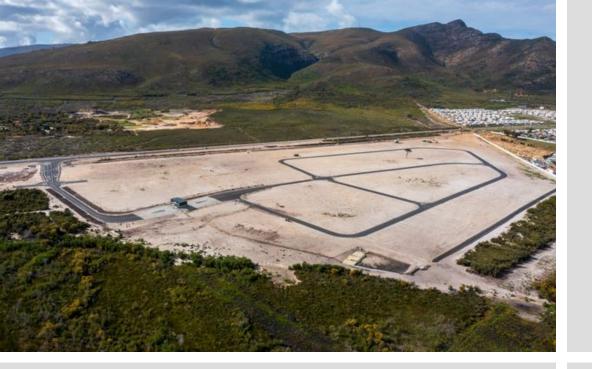

## Flagship Business Park

The new Flagship Park, destined to become Hermanus's commercial/industrial hub, is situated on the R43 with high visibility. With its control entrance, fencing and CCTV monitoring, the intention is to establish it as a security park. There are 70 erven available, ranging from 1400m<sup>2</sup> to 5000m<sup>2</sup> in size and priced from R 1 500 000. Fibre, as well as three-phase power, are available. Flagship is approximately 10km from Hermanus and in close proximity to a labour pool. Call us to discuss this unique investment opportunity. Price excludes VAT.