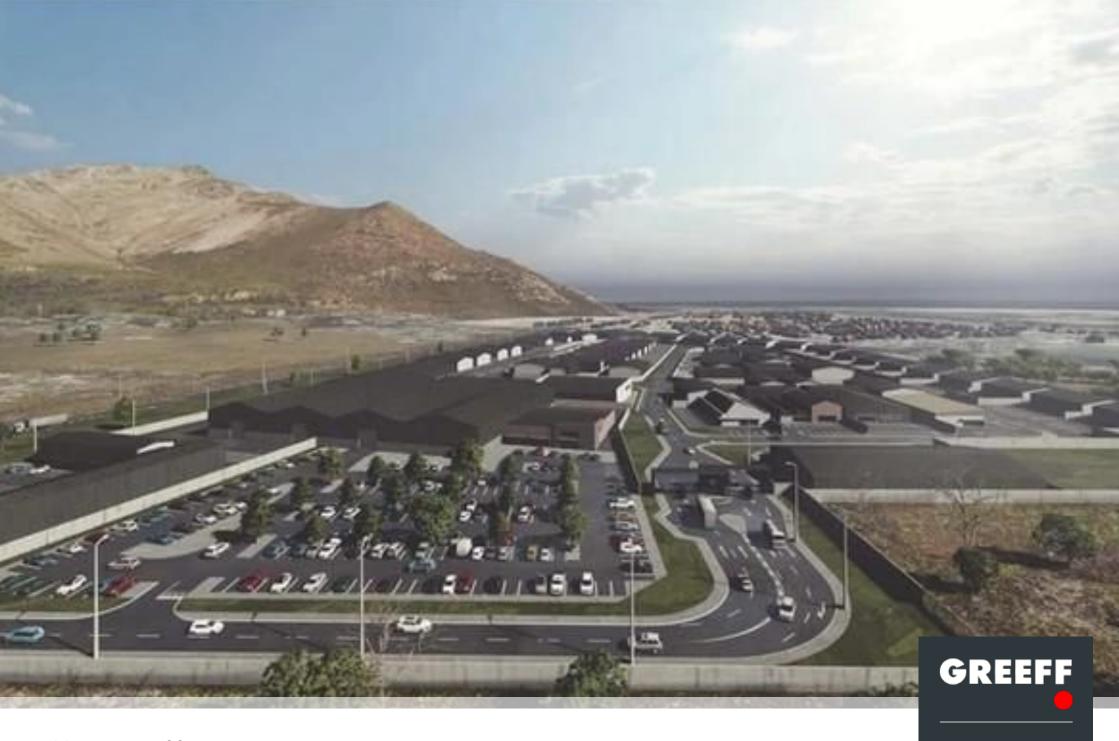

## Flagship Business Park

The new Flagship Park, destined to become Hermanus's commercial/industrial hub, is situated on the R43 with high visibility. With its control entrance, fencing and CCTV monitoring, the intention is to establish it as a security park. There are 70 erven available, ranging from 1400m<sup>2</sup> to 5000m<sup>2</sup> in size and priced from R 1 500 000. Fibre, as well as three-phase power, are available. Flagship is approximately 10km from Hermanus and in close proximity to a labour pool. Call us to discuss this unique investment opportunity. Price excludes VAT.