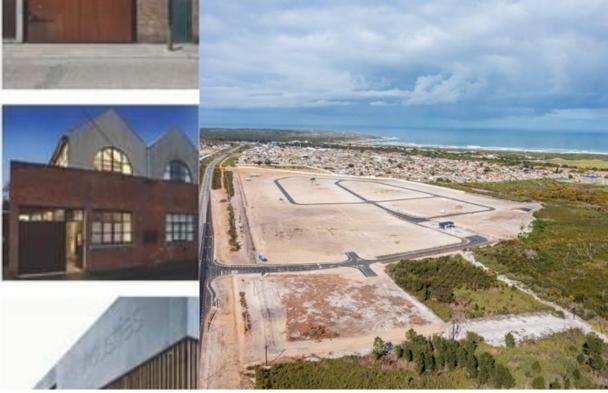

## Flagship Business Park

The new Flagship Park, destined to become Hermanus's commercial/industrial hub, is situated on the R43 with high visibility. With its control entrance, fencing and CCTV monitoring, the intention is to establish it as a security park. There are 70 erven available, ranging from 1400m<sup>2</sup> to 5000m<sup>2</sup> in size and priced from R 1 500 000. Fibre, as well as three-phase power, are available. Flagship is approximately 10km from Hermanus and in close proximity to a labour pool. Call us to discuss this unique investment opportunity. Price excludes VAT.