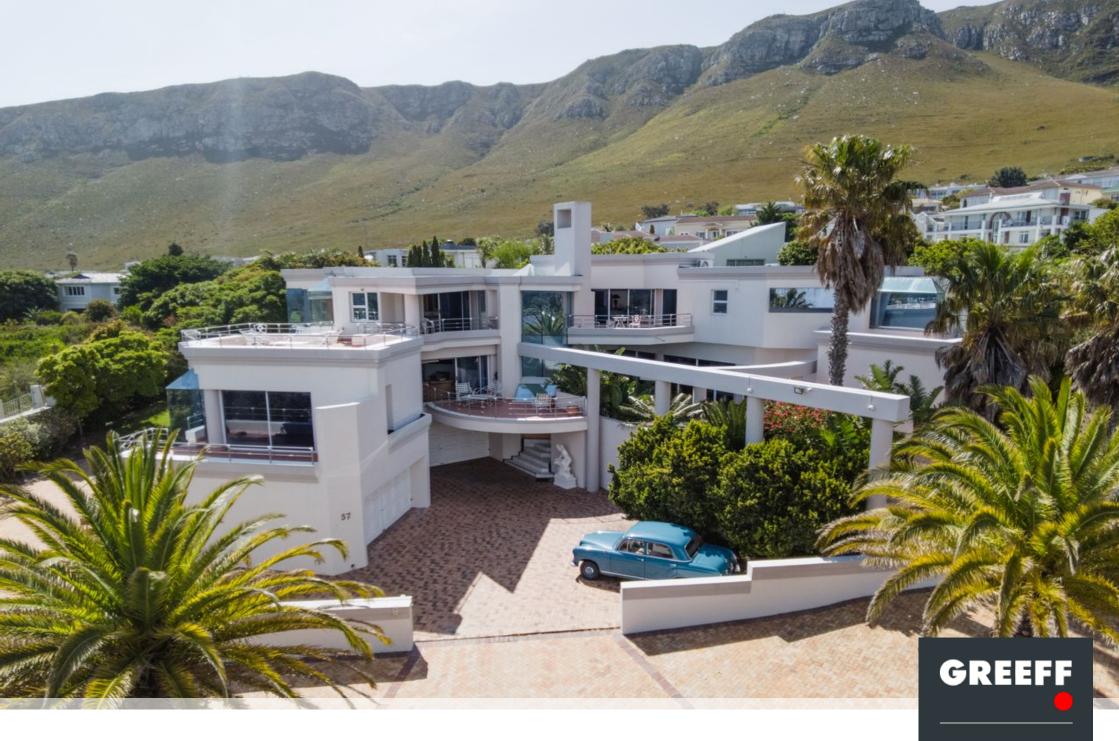

## Large Family Home with Expansive Views

This multi-level residence, offering potential as a guesthouse, is set within the expansive grounds of the largest stand in the highly sought-after Hermanus Heights, boasting beautiful views of both the mountains and the sea. With five generously proportioned en-suite bedrooms spread across two levels, the property is designed to accommodate both family living and sophisticated entertaining. The ground floor features a formal lounge, an expansive private study, and a dining room that flows seamlessly into the well-equipped kitchen, complete with a separate scullery and pantry for added convenience. The entertainment areas are a highlight, with a large bar and a comfortable lounge that opens through sliding doors to the swimming pool, undercover patio, and built-in...