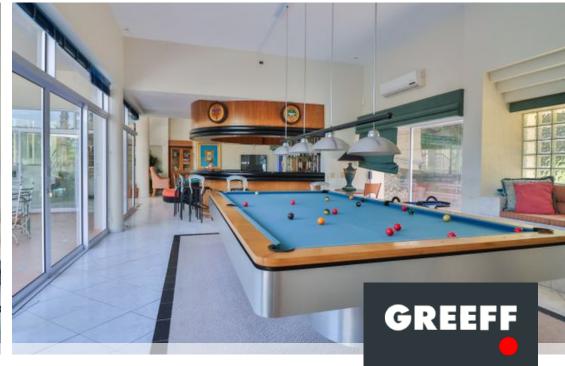

## Large Family Home with Expansive Views

This multi-level residence, offering potential as a guesthouse, is set within the expansive grounds of the largest stand in the highly sought-after Hermanus Heights, boasting beautiful views of both the mountains and the sea. With five generously proportioned en-suite bedrooms spread across two levels, the property is designed to accommodate both family living and sophisticated entertaining. The ground floor features a formal lounge, an expansive private study, and a dining room that flows seamlessly into the well-equipped kitchen, complete with a separate scullery and pantry for added convenience. The entertainment areas are a highlight, with a large bar and a comfortable lounge that opens through sliding doors to the swimming pool, undercover patio, and built-in...