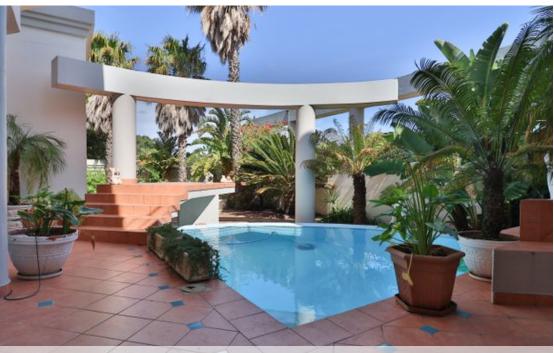

## Large Family Home with Expansive Views

This multi-level residence, offering potential as a guesthouse, is set within the expansive grounds of the largest stand in the highly sought-after Hermanus Heights, boasting beautiful views of both the mountains and the sea. With five generously proportioned en-suite bedrooms spread across two levels, the property is designed to accommodate both family living and sophisticated entertaining. The ground floor features a formal lounge, an expansive private study, and a dining room that flows seamlessly into the well-equipped kitchen, complete with a separate scullery and pantry for added convenience. The entertainment areas are a highlight, with a large bar and a comfortable lounge that opens through sliding doors to the swimming pool, undercover patio, and built-in...

## **Features**

| Interior                                              |                    | Exterior                  |          | Sizes                   |                  |
|-------------------------------------------------------|--------------------|---------------------------|----------|-------------------------|------------------|
| Bedrooms<br>Bathrooms<br>Recep. Rooms<br>Dining Rooms | 5<br>5.5<br>4<br>1 | Carports/Parkings<br>Pool | 4<br>Yes | Floor Size<br>Land Size | 753m²<br>1,676m² |