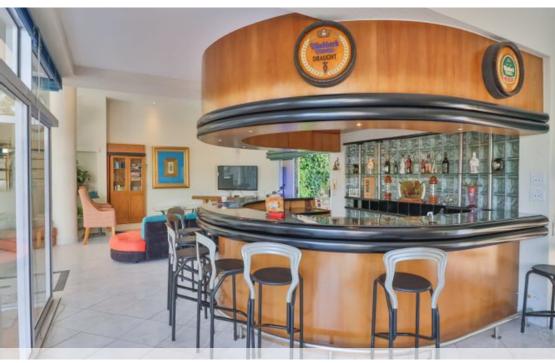

## Large Family Home with Expansive Views

This multi-level residence, offering potential as a guesthouse, is set within the expansive grounds of the largest stand in the highly sought-after Hermanus Heights, boasting beautiful views of both the mountains and the sea. With five generously proportioned en-suite bedrooms spread across two levels, the property is designed to accommodate both family living and sophisticated entertaining. The ground floor features a formal lounge, an expansive private study, and a dining room that flows seamlessly into the well-equipped kitchen, complete with a separate scullery and pantry for added convenience. The entertainment areas are a highlight, with a large bar and a comfortable lounge that opens through sliding doors to the swimming pool, undercover patio, and built-in...