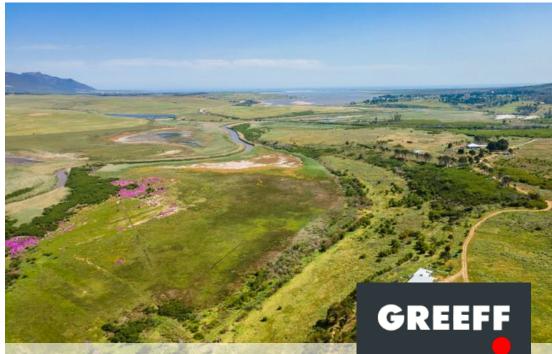

## Don't Miss out on This One!

Location: Lagoon View Farm is perfectly situated next to the R43, with beautiful river frontage marking one boundary of the property and sea views from select areas. It's conveniently located near the renowned Arabella Golf Estate, offering a prime blend of natural beauty and accessibility. Size: 125 Ha Arable Land: 80 hectares of arable land provide excellent agricultural potential. Soil analysis confirms ideal conditions for vineyards and apple orchards, making this property a strong choice for diverse crop production. Zoning: Zoned as Agriculture 1, the property offers versatile development options. With consent, it may include additional ventures such as a farmstall, coffee shop, school, and laborer's cottages, adding to its potential for revenue...