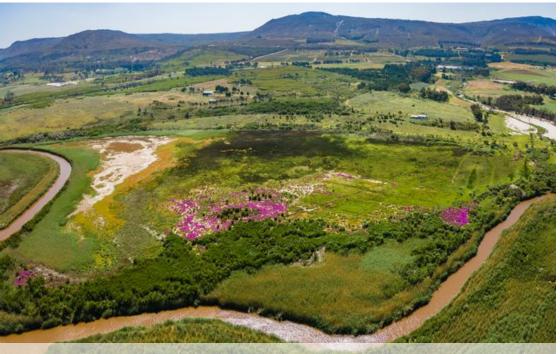

## Don't Miss out on This One!

Location: Lagoon View Farm is perfectly situated next to the R43, with beautiful river frontage marking one boundary of the property and sea views from select areas. It's conveniently located near the renowned Arabella Golf Estate, offering a prime blend of natural beauty and accessibility. Size: 125 Ha Arable Land: 80 hectares of arable land provide excellent agricultural potential. Soil analysis confirms ideal conditions for vineyards and apple orchards, making this property a strong choice for diverse crop production. Zoning: Zoned as Agriculture 1, the property offers versatile development options. With consent, it may include additional ventures such as a farmstall, coffee shop, school, and laborer's cottages, adding to its potential for revenue...