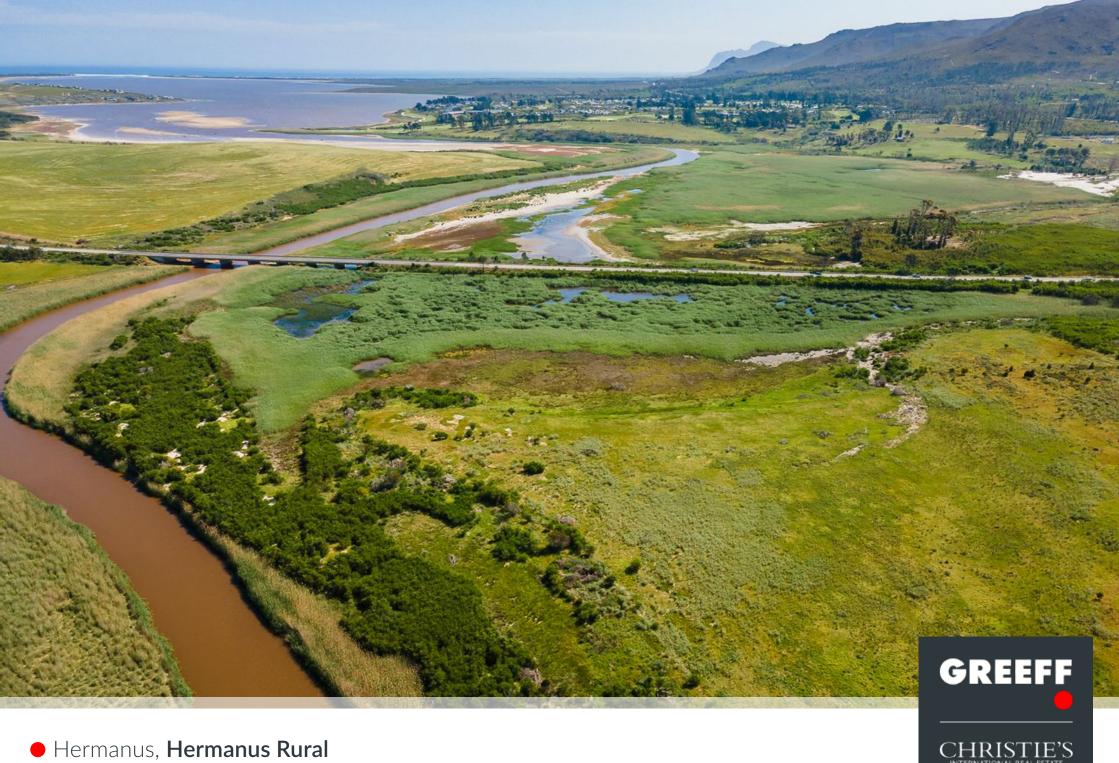

## Don't Miss out on This One!

Location: Lagoon View Farm is perfectly situated next to the R43, with beautiful river frontage marking one boundary of the property and sea views from select areas. It's conveniently located near the renowned Arabella Golf Estate, offering a prime blend of natural beauty and accessibility. Size: 125 Ha Arable Land: 80 hectares of arable land provide excellent agricultural potential. Soil analysis confirms ideal conditions for vineyards and apple orchards, making this property a strong choice for diverse crop production. Zoning: Zoned as Agriculture 1, the property offers versatile development options. With consent, it may include additional ventures such as a farmstall, coffee shop, school, and laborer's cottages, adding to its potential for revenue...