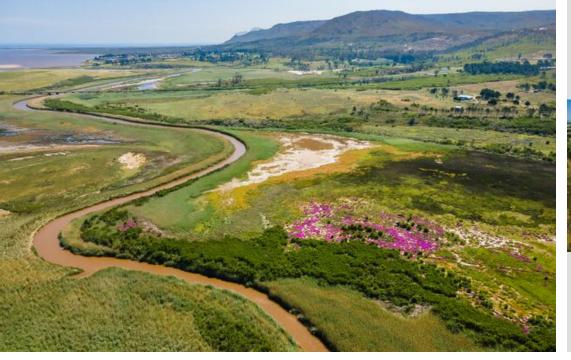

## Don't Miss out on This One!

Location: Lagoon View Farm is perfectly situated next to the R43, with beautiful river frontage marking one boundary of the property and sea views from select areas. It's conveniently located near the renowned Arabella Golf Estate, offering a prime blend of natural beauty and accessibility. Size: 125 Ha Arable Land: 80 hectares of arable land provide excellent agricultural potential. Soil analysis confirms ideal conditions for vineyards and apple orchards, making this property a strong choice for diverse crop production. Zoning: Zoned as Agriculture 1, the property offers versatile development options. With consent, it may include additional ventures such as a farmstall, coffee shop, school, and laborer's cottages, adding to its potential for revenue...