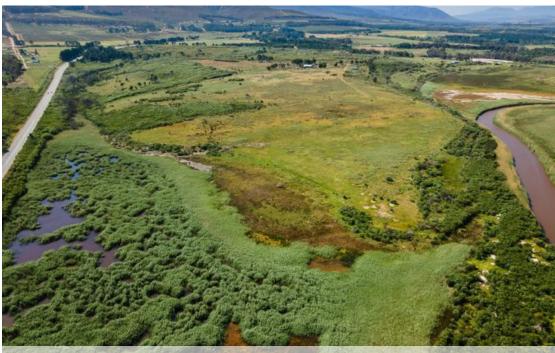

## Don't Miss out on This One!

Location: Lagoon View Farm is perfectly situated next to the R43, with beautiful river frontage marking one boundary of the property and sea views from select areas. It's conveniently located near the renowned Arabella Golf Estate, offering a prime blend of natural beauty and accessibility. Size: 125 Ha Arable Land: 80 hectares of arable land provide excellent agricultural potential. Soil analysis confirms ideal conditions for vineyards and apple orchards, making this property a strong choice for diverse crop production. Zoning: Zoned as Agriculture 1, the property offers versatile development options. With consent, it may include additional ventures such as a farmstall, coffee shop, school, and laborer's cottages, adding to its potential for revenue...