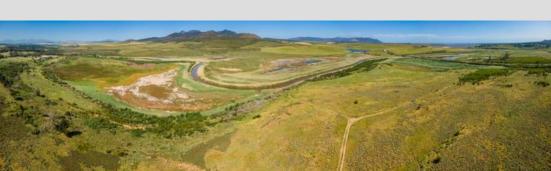

## Don't Miss out on This One!

Location: Lagoon View Farm is perfectly situated next to the R43, with beautiful river frontage marking one boundary of the property and sea views from select areas. It's conveniently located near the renowned Arabella Golf Estate, offering a prime blend of natural beauty and accessibility. Size: 125 Ha Arable Land: 80 hectares of arable land provide excellent agricultural potential. Soil analysis confirms ideal conditions for vineyards and apple orchards, making this property a strong choice for diverse crop production. Zoning: Zoned as Agriculture 1, the property offers versatile development options. With consent, it may include additional ventures such as a farmstall, coffee shop, school, and laborer's cottages, adding to its potential for revenue...