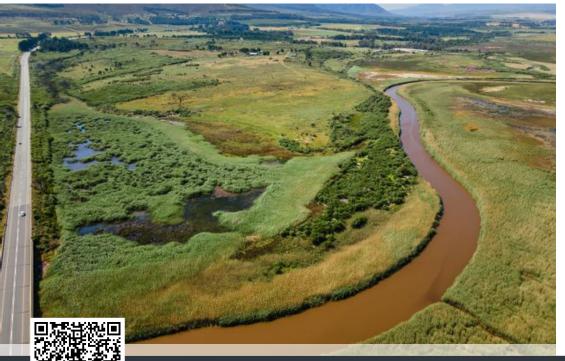

## Don't Miss out on This One!

Location: Lagoon View Farm is perfectly situated next to the R43, with beautiful river frontage marking one boundary of the property and sea views from select areas. It's conveniently located near the renowned Arabella Golf Estate, offering a prime blend of natural beauty and accessibility. Size: 125 Ha Arable Land: 80 hectares of arable land provide excellent agricultural potential. Soil analysis confirms ideal conditions for vineyards and apple orchards, making this property a strong choice for diverse crop production. Zoning: Zoned as Agriculture 1, the property offers versatile development options. With consent, it may include additional ventures such as a farmstall, coffee shop, school, and laborer's cottages, adding to its potential for revenue...