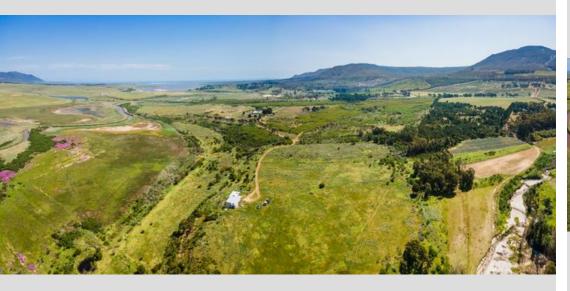

## Don't Miss out on This One!

Location: Lagoon View Farm is perfectly situated next to the R43, with beautiful river frontage marking one boundary of the property and sea views from select areas. It's conveniently located near the renowned Arabella Golf Estate, offering a prime blend of natural beauty and accessibility. Size: 125 Ha Arable Land: 80 hectares of arable land provide excellent agricultural potential. Soil analysis confirms ideal conditions for vineyards and apple orchards, making this property a strong choice for diverse crop production. Zoning: Zoned as Agriculture 1, the property offers versatile development options. With consent, it may include additional ventures such as a farmstall, coffee shop, school, and laborer's cottages, adding to its potential for revenue...