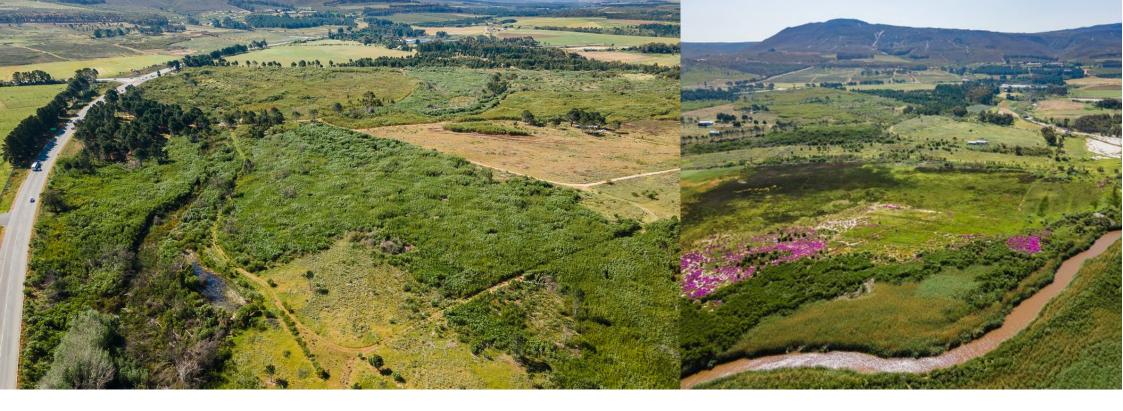

## Don't Miss out on This One!

Location: Lagoon View Farm is perfectly situated next to the R43, with beautiful river frontage marking one boundary of the property and sea views from select areas. It's conveniently located near the renowned Arabella Golf Estate, offering a prime blend of natural beauty and accessibility. Size: 125 Ha Arable Land: 80 hectares of arable land provide excellent agricultural potential. Soil analysis confirms ideal conditions for vineyards and apple orchards, making this property a strong choice for diverse crop production. Zoning: Zoned as Agriculture 1, the property offers versatile development options. With consent, it may include additional ventures such as a farmstall, coffee shop, school, and laborer's cottages, adding to its potential for revenue...