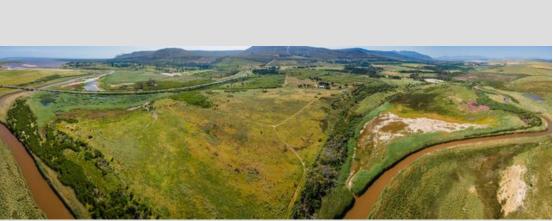

## Don't Miss out on This One!

Location: Lagoon View Farm is perfectly situated next to the R43, with beautiful river frontage marking one boundary of the property and sea views from select areas. It's conveniently located near the renowned Arabella Golf Estate, offering a prime blend of natural beauty and accessibility. Size: 125 Ha Arable Land: 80 hectares of arable land provide excellent agricultural potential. Soil analysis confirms ideal conditions for vineyards and apple orchards, making this property a strong choice for diverse crop production. Zoning: Zoned as Agriculture 1, the property offers versatile development options. With consent, it may include additional ventures such as a farmstall, coffee shop, school, and laborer's cottages, adding to its potential for revenue...