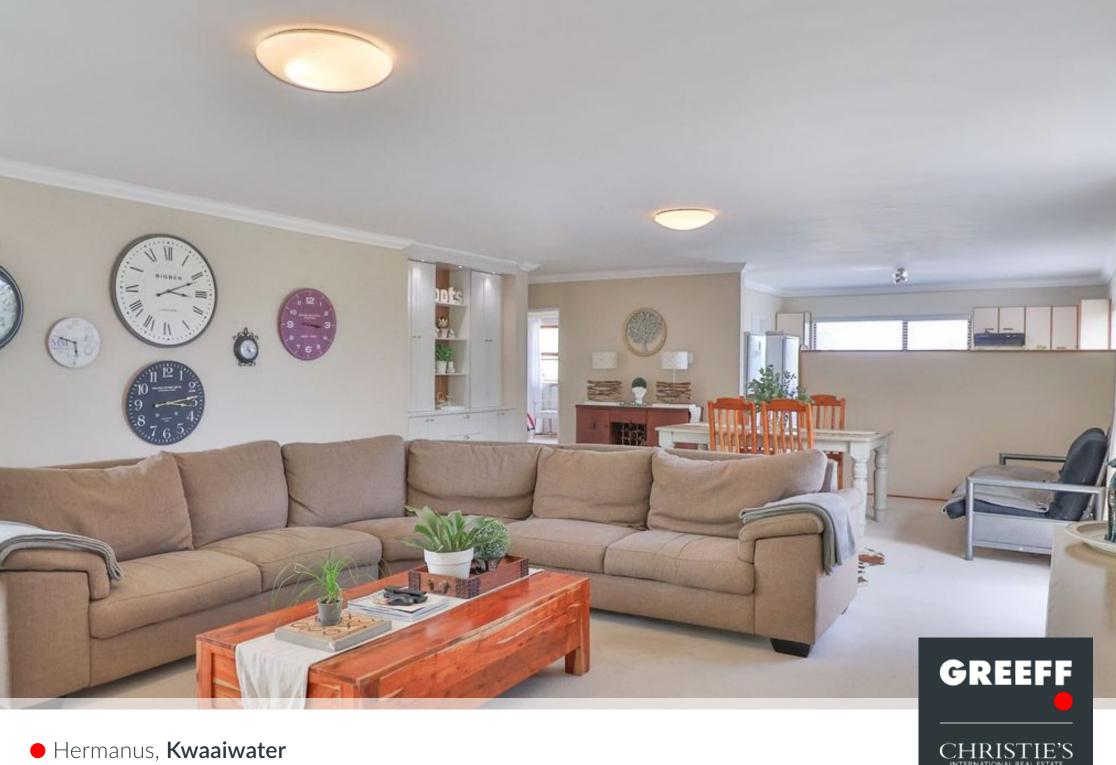

## Single, Double, Triple living

Located at the intersection of Fernkloof and Kwaaiwater and a stone's throw from the Hermanus golf course and the renowned cliff path this 418m2 residence offers a versatile living space with potential for a guest house or Airbnb. The property is compartmentalized into three separate units, each with 2 bedrooms, a bathroom and a kitchen. The rooms are generously sized and equipped with built-in cupboards. Each of the three units have a separate entrances, making it ideal for both family living and rental opportunities. Additionally, the property is equipped with a newly installed 8kva solar system, adding significant value. Contact us for a viewing today!