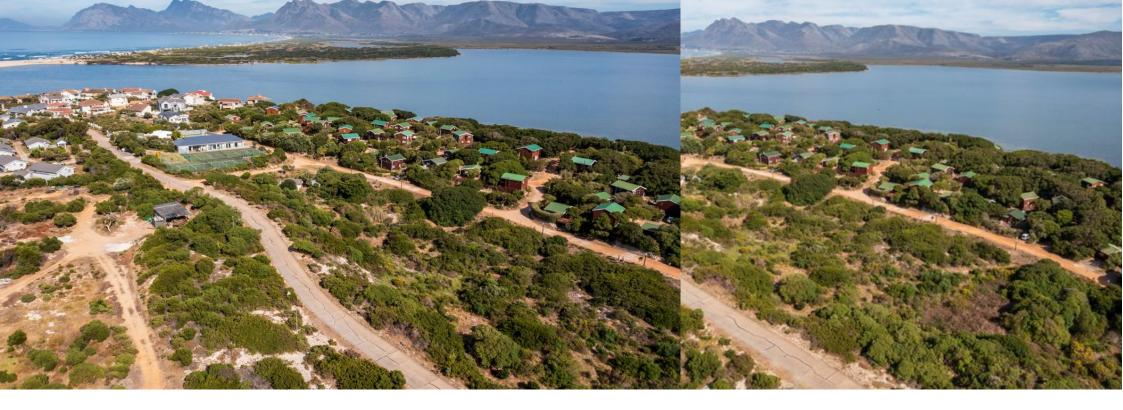

• Hermanus, **Meerenbosch** 

## R490,000

Opportunity awaits for you to build a home in this beautiful nature reserve.

This estate situated on the banks of the Botriver lagoon, the plot is 616 square meters so plenty of room to make a beautiful home. With views of the mountains and the beach just a short stroll away this is an ideal place for nature lovers who enjoy the peace and tranquility that Middlevlei has to offer. The resort offers a sparkling pool, children's play area, Tennis courts and hiking trails. Just a short drive to Hermanus and all that there is on offer there. Call for more information.