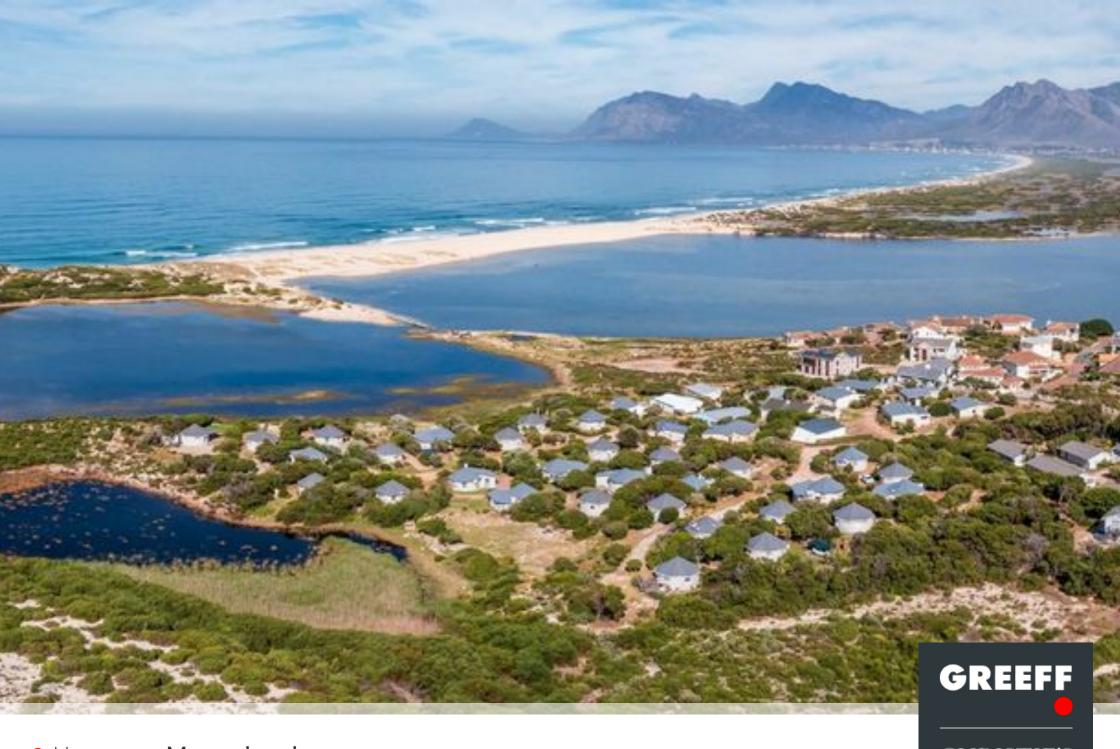

• Hermanus, **Meerenbosch** 

## R490,000

Opportunity awaits for you to build a home in this beautiful nature reserve.

This estate situated on the banks of the Botriver lagoon, the plot is 616 square meters so plenty of room to make a beautiful home. With views of the mountains and the beach just a short stroll away this is an ideal place for nature lovers who enjoy the peace and tranquility that Middlevlei has to offer. The resort offers a sparkling pool, children's play area, Tennis courts and hiking trails. Just a short drive to Hermanus and all that there is on offer there. Call for more information.