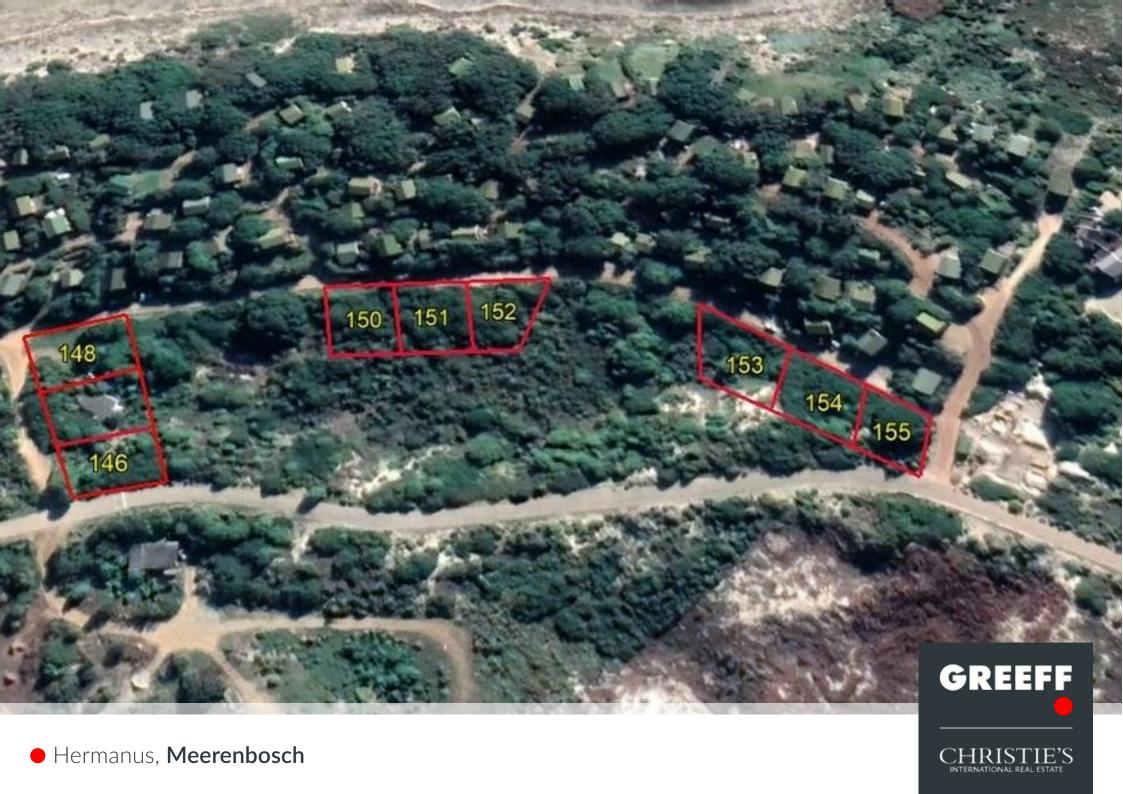

## Vacant stand, no transfer duty, situated in Middlevlei resort.

New release; plot in Flamingo Bay / Meerenbosch. Choose your plot in this nature reserve, live in harmony with natural surroundings. The plots are generous in size so you will have plenty of space to with what you choose. Middlevlei is a nature reserve situated close to Fisherhaven. The amenities include a sparkling pool, tennis courts, a children's play area and a slipway into the lagoon. Walk across the bridge and there you will find miles of pristine white sandy beach. Just a short drive and you will be in Hermanus CBD. Call for more information.