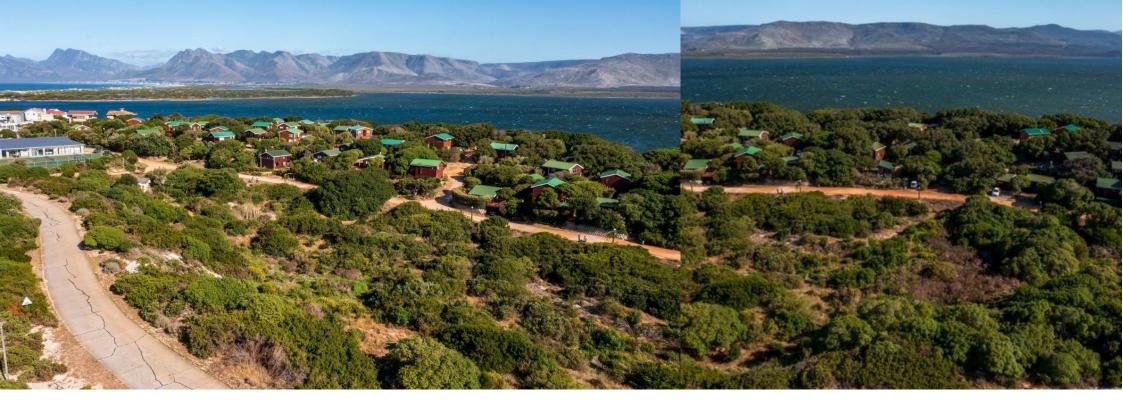

## Vacant stand, no transfer duty, situated in Middlevlei resort.

New release; plot in Flamingo Bay / Meerenbosch. Choose your plot in this nature reserve, live in harmony with natural surroundings. The plots are generous in size so you will have plenty of space to with what you choose. Middlevlei is a nature reserve situated close to Fisherhaven. The amenities include a sparkling pool, tennis courts, a children's play area and a slipway into the lagoon. Walk across the bridge and there you will find miles of pristine white sandy beach. Just a short drive and you will be in Hermanus CBD. Call for more information.