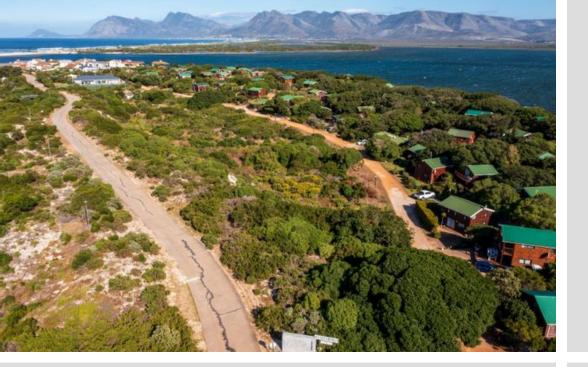

## Vacant stand, no transfer duty, situated in Middlevlei resort.

New release; plot in Flamingo Bay / Meerenbosch. Choose your plot in this nature reserve, live in harmony with natural surroundings. The plots are generous in size so you will have plenty of space to with what you choose. Middlevlei is a nature reserve situated close to Fisherhaven. The amenities include a sparkling pool, tennis courts, a children's play area and a slipway into the lagoon. Walk across the bridge and there you will find miles of pristine white sandy beach. Just a short drive and you will be in Hermanus CBD. Call for more information.