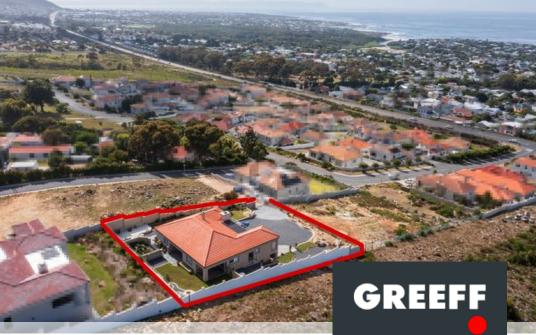

## 3 Bedroom House in gated community

Discover Your Dream Home in Onrus, Hermanus -Exclusive Sole Mandate - Welcome to your perfect coastal retreat! Nestled in the serene and picturesque suburb of Onrus, this stunning 3bedroom freehold property offers an unparalleled lifestyle for those seeking both comfort and tranquility. With its captivating sea views and charming features, this home is more than just a property; it's a lifestyle waiting to be embraced. \*\*Interior Features: A Haven of Comfort\*\* Step inside and be greeted by an inviting space that exudes warmth and charm. The open-plan design ensures that natural light floods the interior, creating a bright and airy atmosphere throughout. The tiled floors not only enhance the aesthetic appeal but also make for easy maintenanceperfect for busy...

## **Features**

| Interior                                              |                  | Exterior                  |         | Sizes                   |                  |
|-------------------------------------------------------|------------------|---------------------------|---------|-------------------------|------------------|
| Bedrooms<br>Bathrooms<br>Recep. Rooms<br>Dining Rooms | 3<br>3<br>2<br>1 | Carports/Parkings<br>Pool | 8<br>No | Floor Size<br>Land Size | 351m²<br>1,416m² |