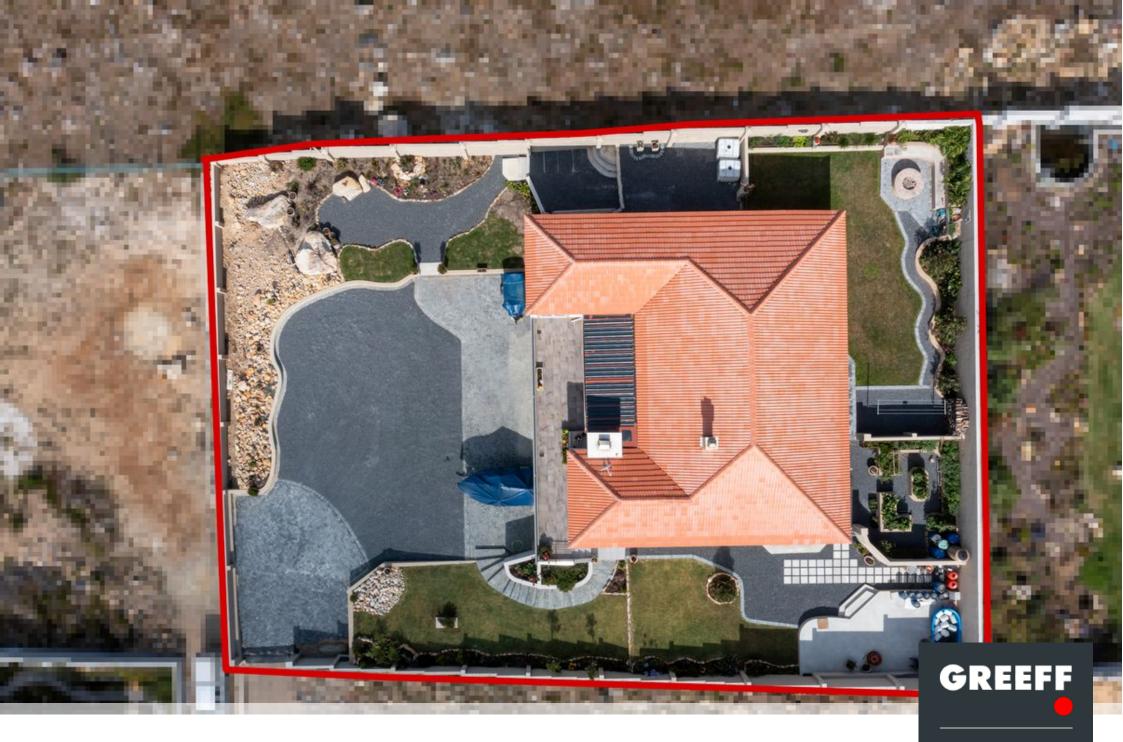

## **Features**

| Interior                                              |                  | Exterior                  |         | Sizes                   |                  |
|-------------------------------------------------------|------------------|---------------------------|---------|-------------------------|------------------|
| Bedrooms<br>Bathrooms<br>Recep. Rooms<br>Dining Rooms | 3<br>3<br>2<br>1 | Carports/Parkings<br>Pool | 8<br>No | Floor Size<br>Land Size | 351m²<br>1,416m² |