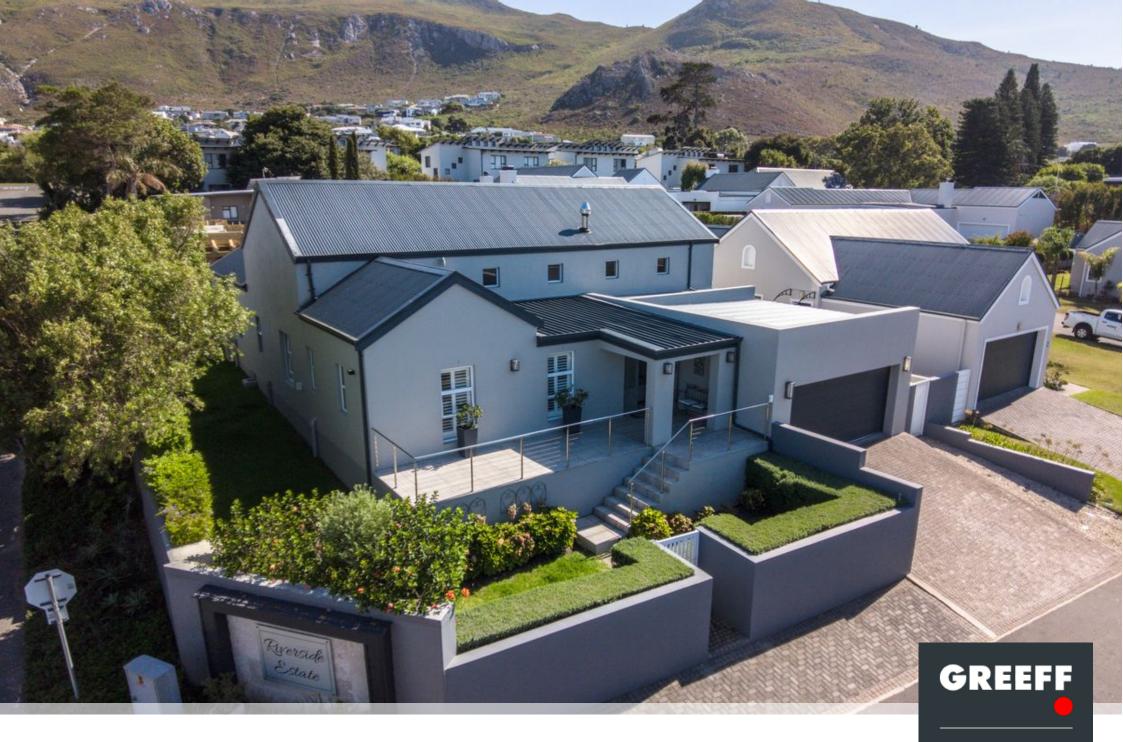

## 4 Bedroom home in Onrus

Joint Mandate Presenting a beautifully maintained and tastefully decorated home located on a tranquil street near the Onrus River. The standout feature of this property is the vaulted ceiling, which enhances the sense of grandeur and openness. The open-plan design seamlessly connects the dining, living, and kitchen areas, creating a welcoming atmosphere. Conveniently situated just a stone's throw away from Curro Private School, Whale Coast Mall, and the Hemel Aarde Valley, known for its award-winning wineries and proximity to Onrus Beach. The outdoor space boasts a lovely pool adjacent to the braai area, perfect for entertaining. The spacious main bedroom is bathed in northern sunlight, providing a warm and inviting retreat. Don't miss out on this entertainer's...

## **Features**

| Interior                                              |                  | Exterior                  |          | Sizes                   |                |
|-------------------------------------------------------|------------------|---------------------------|----------|-------------------------|----------------|
| Bedrooms<br>Bathrooms<br>Recep. Rooms<br>Dining Rooms | 4<br>3<br>2<br>1 | Carports/Parkings<br>Pool | 4<br>Yes | Floor Size<br>Land Size | 290m²<br>600m² |