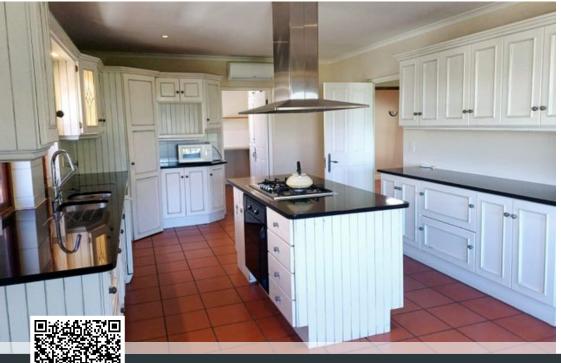

## Family Haven in a Safe and Tranquil Area - The Perfect place to call home

\*\*4 Bedrooms and 4 Bathrooms Discover this stunning and spacious home nestled in the historic Bosplasie, just a stone's throw away from Onrus Beach and local shops. The expansive main bedroom features an ensuite bathroom and is equipped with air conditioning for added comfort. Spacious rooms, all fitted with BIC Entertain in style with a bar and indoor braai that opens onto a generously sized covered patio, complete with high-quality shutters. The patio can be fully opened to seamlessly connect with the beautiful garden. Find a fire pit outside to enjoy the beautiful summer days. Cozy up in the lounge area, which boasts a wood-burning fireplace—perfect for chilly, rainy days—and doors that lead out to the covered patio, ideal for hosting those