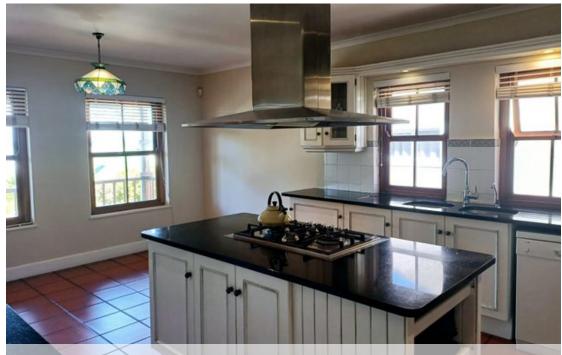

## Family Haven in a Safe and Tranquil Area - The Perfect place to call home

\*\*4 Bedrooms and 4 Bathrooms Discover this stunning and spacious home nestled in the historic Bosplasie, just a stone's throw away from Onrus Beach and local shops. The expansive main bedroom features an ensuite bathroom and is equipped with air conditioning for added comfort. Spacious rooms, all fitted with BIC Entertain in style with a bar and indoor braai that opens onto a generously sized covered patio, complete with high-quality shutters. The patio can be fully opened to seamlessly connect with the beautiful garden. Find a fire pit outside to enjoy the beautiful summer days. Cozy up in the lounge area, which boasts a wood-burning fireplace—perfect for chilly, rainy days—and doors that lead out to the covered patio, ideal for hosting those